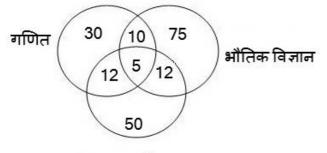

Correct : 1 Wrong : 0.25

500 विद्यार्थियों ने एक प्रवेश परीक्षा दी जिसमें गणित, भौतिक विज्ञान और रसायन विज्ञान के प्रश्न थे। नीचे दिया गया वेन आरेख यह बताता है कि प्रवेश परीक्षा के अलग-अलग विषयों में कितने विद्यार्थी असफल हुए थे।

रसायन विज्ञान

दिए गए वेन आरेख के आधार पर यह निर्धारित कीजिए कि कितने विद्यार्थी कम से कम दो विषयों में असफल रहे थे?

**Options** :

- **×** 25
- **×** 31
- **×** 35
- / 39

Question Number : 2 Question Id : 1679436313 Question Type : MCQ Option Shuffling : Yes Display Question Number : Yes Single Line Question Option : No Option Orientation : Vertical Correct : 1 Wrong : 0.25