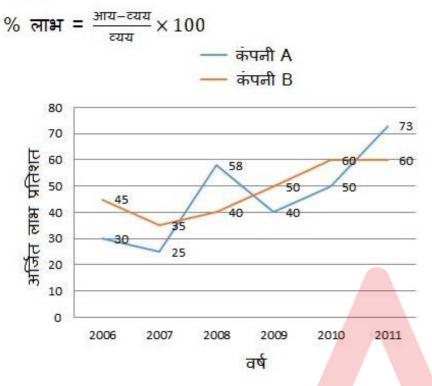

Question Id : 1679436369 Question Type : COMPREHENSION Sub Question Shuffling Allowed : Yes Group Comprehension Questions : No Question Numbers : (57 to 58)

Question Label : Comprehension

पिछले कुछ वर्षों के दौरान दो कंपनियां A और B के लाभ प्रतिशत को दर्शाने वाले नीचे दिए गए आलेख का अध्ययन करें और निम्नलिखित प्रश्नों के उत्तर दें:

यदि 2009 में कंपनी A का व्यय ₹ 80 लाख था और उस साल A की आय 2010 में इसके व्यय के बराबर थी, तो 2009 और 2010 में A की कुल आय (लाख में) कितनी थी? Options: \* 112

- **×** 272
- 280

Sub-Section Number:4Sub-Section Id:167943363Question Shuffling Allowed :Yes

#### Sub questions

Question Number : 59 Question Id : 1679436373 Question Type : MCQ Option Shuffling : Yes Display Question Number : Yes Single Line Question Option : No Option Orientation : Vertical

| Correct : 1 Wrong : 0.25                      |
|-----------------------------------------------|
| कितने वर्षों के दौरान उत्पाद B का उत्पादन दिए |
| गए पांच वर्षों के दौरान उत्पाद A के औसत       |
| उत्पादन से अधिक था?                           |
| Options :<br>× 1                              |
| <b>*</b> 2                                    |
| <b>√</b> 3                                    |

| 2010, 2012 और 2013 के दौरान एकसाथ उत्पाद    |                        |  |
|---------------------------------------------|------------------------|--|
| A का उत्पादन 2011, 2013 और 2014 के दौरान    |                        |  |
| उत्पाद B के कुल उत्पादन के मुकाबले x% से कम |                        |  |
| था। x का मान कितना है? (2 दशमलव स्थान तक    |                        |  |
| लिखें)                                      |                        |  |
| Options :                                   |                        |  |
| * 19.35                                     | $\mathbf{D}\mathbf{U}$ |  |
| <b>*</b> 19.13                              |                        |  |
| <b>*</b> 18.34                              |                        |  |
| ✓ 16.22                                     |                        |  |