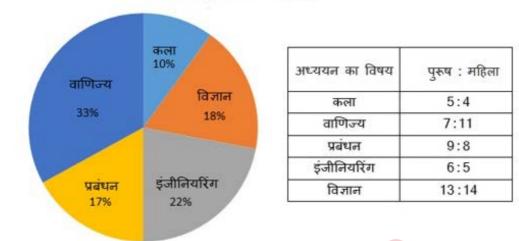

# नीचे दिए गए पाई-चार्ट का अध्ययन करें और निम्नलिखित प्रश्नों के उत्तर दें:

एक विश्वविद्यालय में विभिन्न विषय का अध्ययन करने वाले छात्रों का वितरण: छात्रों की कुल संख्या = 18000

Sub questions

Question Number : 55 Question Id : 1679436367 Question Type : MCQ Option Shuffling : Yes Display Question Number : Yes Single Line Question Option : No Option Orientation : Vertical Correct : 1 Wrong : 0.25

यदि कला और वाणिज्य का अध्ययन करने वालेपुरूष-छात्रों की संख्या वाणिज्य, प्रबंधन औरविज्ञान का अध्ययन करने वाले महिला-छात्रों सेx% अधिक है, तो x का मान कितना है?Options: $13\frac{2}{3}$  $14\frac{1}{3}$  $14\frac{2}{3}$  $13\frac{1}{3}$ Sub-Section Number: 3<br/>Sub-Section Id: 167943362<br/>Question Shuffling Allowed : Yes