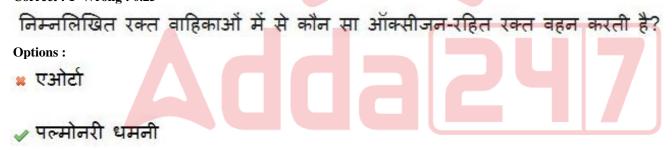

- 🙀 वेंट्रिकल
- 🟽 पल्मोनरी नसें

Question Number : 37 Question Id : 1679436348 Question Type : MCQ Option Shuffling : Yes Display Question Number : Yes Single Line Question Option : No Option Orientation : Vertical Correct : 1 Wrong : 0.25