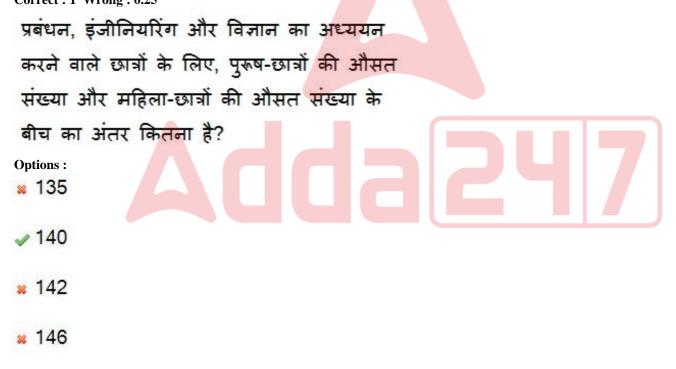

यदि कला और वाणिज्य का अध्ययन करने वालेपुरूष-छात्रों की संख्या वाणिज्य, प्रबंधन औरविज्ञान का अध्ययन करने वाले महिला-छात्रों सेx% अधिक है, तो x का मान कितना है?Options: $13\frac{2}{3}$  $14\frac{1}{3}$  $14\frac{2}{3}$  $13\frac{1}{3}$ Sub-Section Number: 3<br/>Sub-Section Id: 167943362<br/>Question Shuffling Allowed : Yes