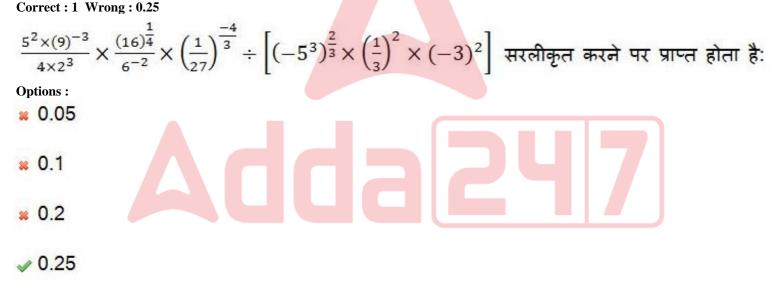

Correct : 1 Wrong : 0.25

500 विद्यार्थियों ने एक प्रवेश परीक्षा दी जिसमें गणित, भौतिक विज्ञान और रसायन विज्ञान के प्रश्न थे। नीचे दिया गया वेन आरेख यह बताता है कि प्रवेश परीक्षा के अलग-अलग विषयों में कितने विद्यार्थी असफल हुए थे।

रसायन विज्ञान

दिए गए वेन आरेख के आधार पर यह निर्धारित कीजिए कि कितने विद्यार्थी कम से कम दो विषयों में असफल रहे थे?

**Options** :

- **×** 25
- **×** 31
- **×** 35
- / 39

Question Number : 2 Question Id : 1679436313 Question Type : MCQ Option Shuffling : Yes Display Question Number : Yes Single Line Question Option : No Option Orientation : Vertical Correct : 1 Wrong : 0.25