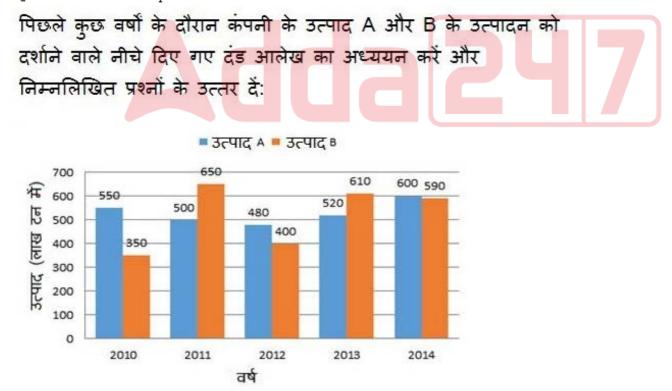

#### Sub questions

Question Number : 59 Question Id : 1679436373 Question Type : MCQ Option Shuffling : Yes Display Question Number : Yes Single Line Question Option : No Option Orientation : Vertical

| Correct : 1 Wrong : 0.25                      |
|-----------------------------------------------|
| कितने वर्षों के दौरान उत्पाद B का उत्पादन दिए |
| गए पांच वर्षों के दौरान उत्पाद A के औसत       |
| उत्पादन से अधिक था?                           |
| Options :<br>× 1                              |
| <b>*</b> 2                                    |
| <b>√</b> 3                                    |

| 2010, 2012 और 2013 के दौरान एकसाथ उत्पाद    |                        |  |
|---------------------------------------------|------------------------|--|
| A का उत्पादन 2011, 2013 और 2014 के दौरान    |                        |  |
| उत्पाद B के कुल उत्पादन के मुकाबले x% से कम |                        |  |
| था। x का मान कितना है? (2 दशमलव स्थान तक    |                        |  |
| लिखें)                                      |                        |  |
| Options :                                   |                        |  |
| * 19.35                                     | $\mathbf{D}\mathbf{U}$ |  |
| <b>*</b> 19.13                              |                        |  |
| <b>*</b> 18.34                              |                        |  |
| ✓ 16.22                                     |                        |  |