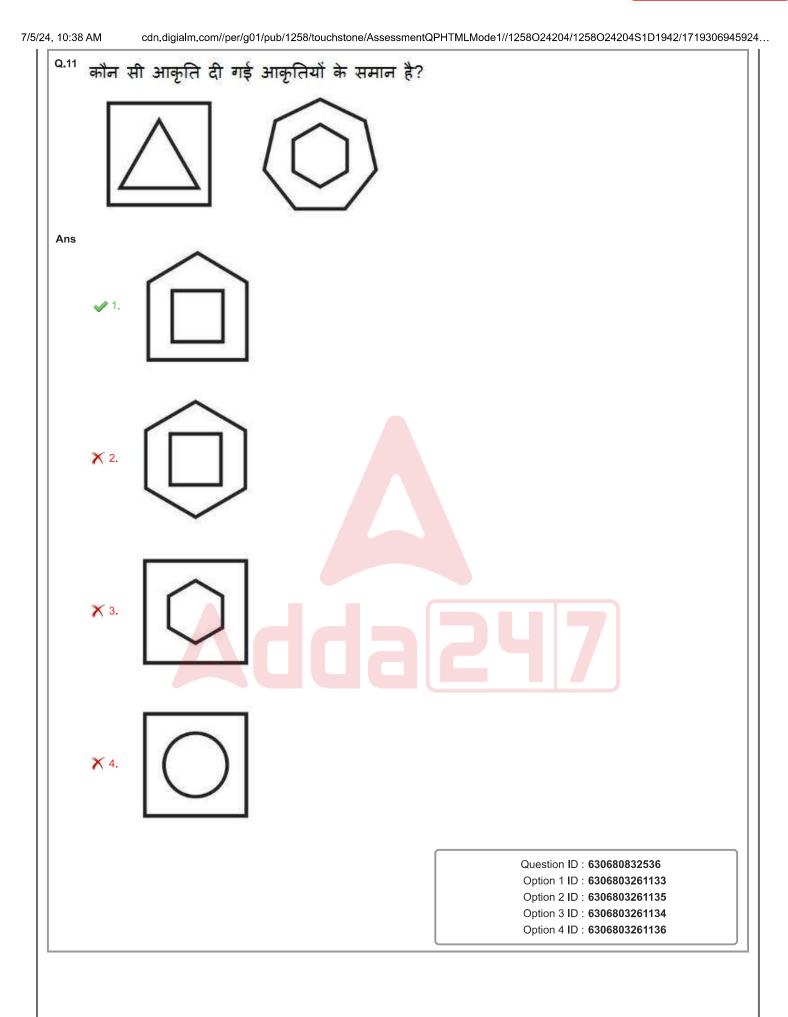

| Option 4 ID : 6306803261154                                                       |
|            |                                                                                                                                                                                                                                                                                                                                                                                              |                                                                                   |

















| Q.12 | एक अनुक्रम दिया गया है, जिसमें से एक पद लुप्त है। दिए गए विकल्पों में से वह सही विकल्प चुनिए, जो<br>अनुक्रम को पूरा करे।<br>I, L, O, R, U, ?                                                                                                                                                                                                                  |
|------|---------------------------------------------------------------------------------------------------------------------------------------------------------------------------------------------------------------------------------------------------------------------------------------------------------------------------------------------------------------|
| Ans  | X 1.Y