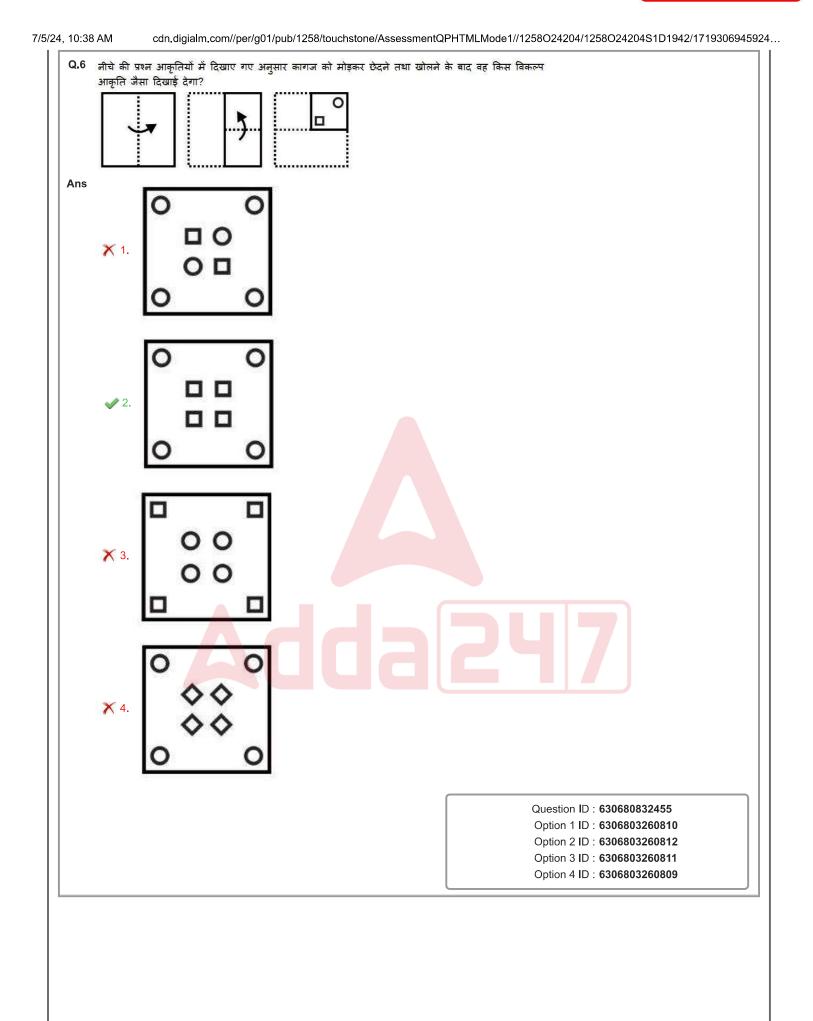

|
|       |                                                                                                                                                                                                                                                                                                                                                                                                                                                                                                                       |







https://cdn.digialm.com//per/g01/pub/1258/touchstone/AssessmentQPHTMLMode1//1258O24204/1258O24204S1D1942/17193069459248023/2311... 10/71





|            | उस विकल्प का चयन करें जिसमें संख्याएँ समुच्चय में वही संबंध साझा करती हैं<br>संख्याओं द्वारा साझा किया गया है। (ध्यान दें: संख्याओं को उनके घटक अंकों में<br>पूर्ण संख्याओं पर संक्रियाएँ की जानी चाहिए। उदाहरण 13 - 13 पर संक्रियाएँ जैज<br>घटाना / गुणा करना आदि किया जा सकता है। 13 को 1 और 3 में तोड़ना और पि<br>गणितीय संक्रियाएँ करने की अनुमति नहीं है)<br>(5, 10, 15)<br>(6, 12, 18) | जो दिए गए समुच्चय में<br>विभाजित किए बिना,<br>से 13 में जोड़ना /<br>रेर 1 और 3 पर |
|------------|----------------------------------------------------------------------------------------------------------------------------------------------------------------