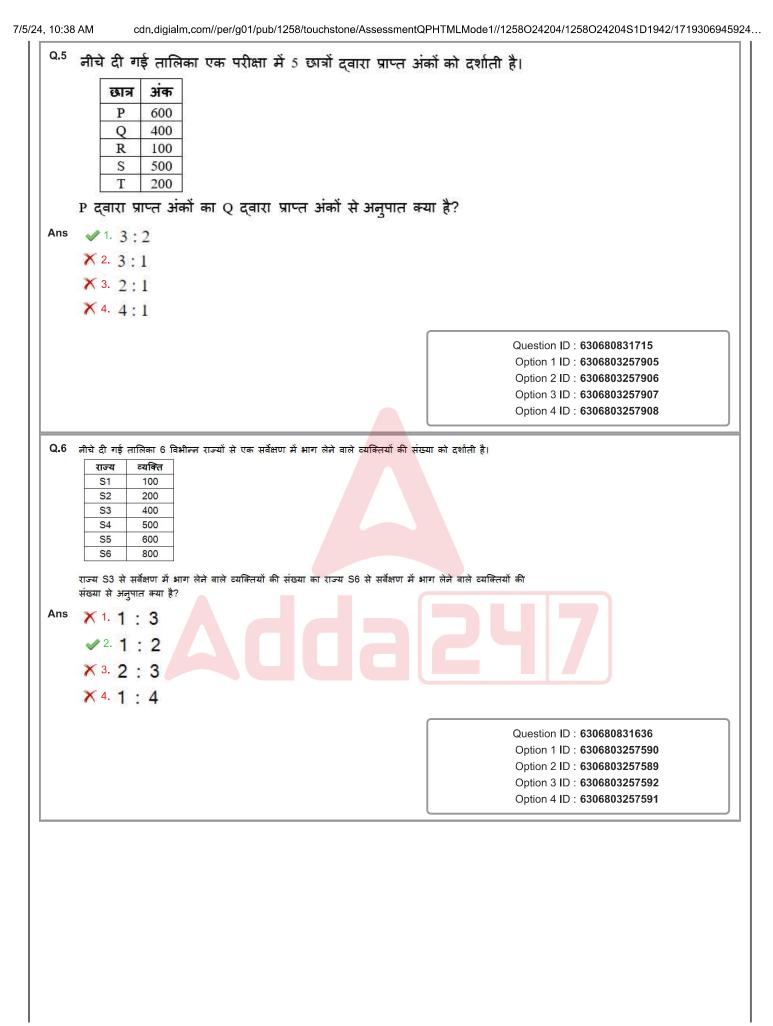

|  |
|            |                                                                                                                                                                                               | Question ID : 630680831632<br>Option 1 ID : 6306803257573<br>Option 2 ID : 6306803257575<br>Option 3 ID : 6306803257576<br>Option 4 ID : 6306803257574 |  |
| L          |                                                                                                                                                                                               |                                                                                                                                                        |  |













https://cdn.digialm.com//per/g01/pub/1258/touchstone/AssessmentQPHTMLMode1//1258O24204/1258O24204S1D1942/17193069459248023/2311... 30/71

















| ×××     | <ol> <li>890</li> <li>840</li> <li>850</li> <li>855</li> </ol>                                                                                         |                                                            |
|---------|--------------------------------------------------------------------------------------------------------------------------------------------------------|------------------------------------------------------------|
| ××      | ≦3. 850                                                                                                                                                |