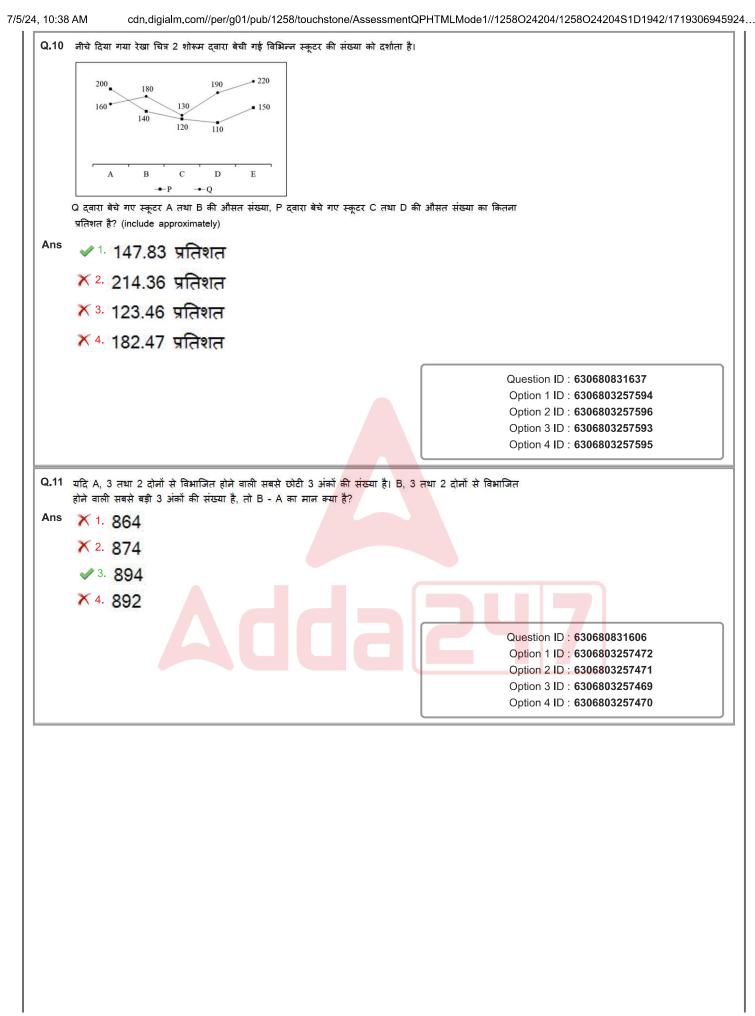

| Question ID : 630680831632<br>Option 1 ID : 6306803257573<br>Option 2 ID : 6306803257575<br>Option 3 ID : 6306803257576<br>Option 4 ID : 6306803257574 |  |
| L          |                                                                                                                                                                                               |                                                                                                                                                        |  |













https://cdn.digialm.com//per/g01/pub/1258/touchstone/AssessmentQPHTMLMode1//1258O24204/1258O24204S1D1942/17193069459248023/2311... 30/71

















| ×××     | <ol> <li>890</li> <li>840</li> <li>850</li> <li>855</li> </ol>                                                                                         |                                                            |
|---------|--------------------------------------------------------------------------------------------------------------------------------------------------------|------------------------------------------------------------|
| ××      | ≦3. 850                                                                                                                                                |                                                            |
| ×       |