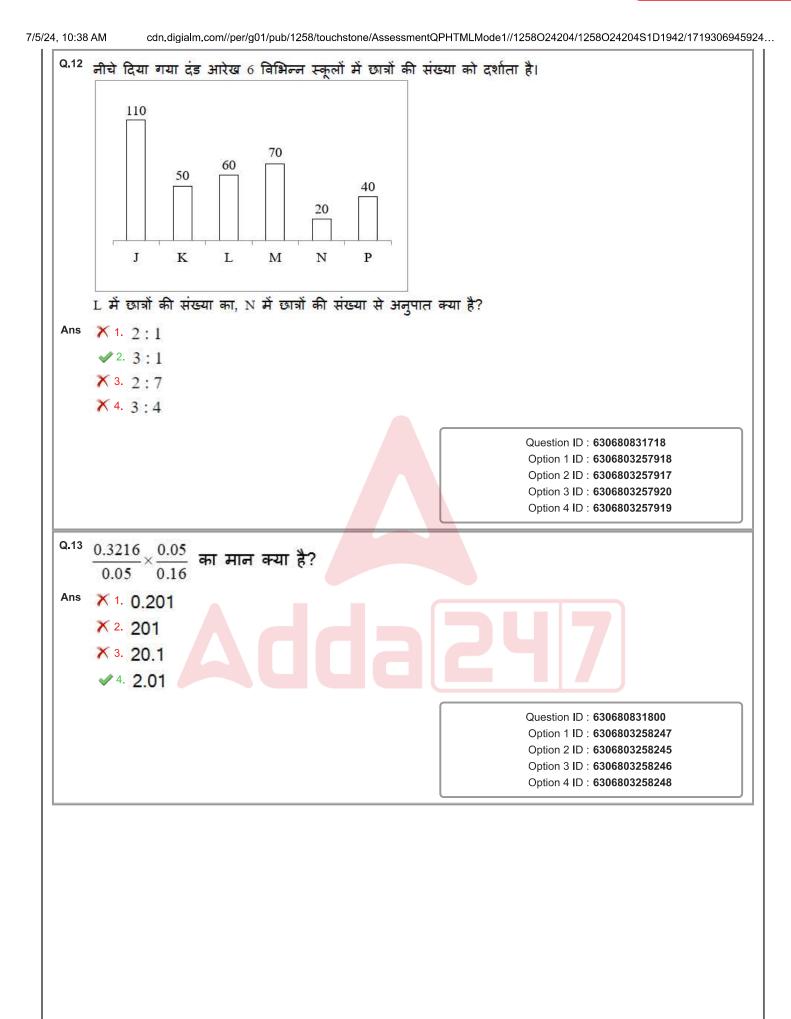

| Question ID : 630680831632<br>Option 1 ID : 6306803257573<br>Option 2 ID : 6306803257575<br>Option 3 ID : 6306803257576<br>Option 4 ID : 6306803257574 |  |
| L          |                                                                                                                                                                                               |                                                                                                                                                        |  |













https://cdn.digialm.com//per/g01/pub/1258/touchstone/AssessmentQPHTMLMode1//1258O24204/1258O24204S1D1942/17193069459248023/2311... 30/71

















| ×××     | <ol> <li>890</li> <li>840</li> <li>850</li> <li>855</li> </ol>                                                                                         |                                                            |
|---------|--------------------------------------------------------------------------------------------------------------------------------------------------------|------------------------------------------------------------|
| ××      | ≦3. 850                                                                                                                                                |                                                            |
| ×       |