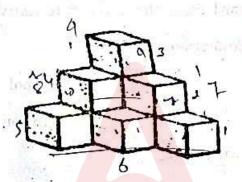

|     | (C) Cousin                             | (D)     | None of these                             |
|     | एक लड़के की ओर इशारा करते हुए मीना ने  | कहा,    | "वह मेरे दादा के इकलीते बेटे का लेस हैं।" |
|     | लड़का मीना से किस प्रकार संबंधित है ?  |         | Buch ) 1                                  |
|     | (A) चाचा                               | B       | भाई                                       |
|     | (C) चचेरा भाई                          | (D)     | इनमें से कोई नहीं                         |



756

46. If today is Wednesday, then what will be the day after 56 days?

(A) Wednesday

(B) Thursday

(C) Friday

(D) Saturday

यदि आज बुधवार है, तो 56 दिन बाद कौनसा दिन होगा ?

(A) बुधवार

(B) गुरुवार

(C) शुक्रवार

(D) शनिवार

47. How many cubes are there in the given figure?



(A) 6

(由) 8

(Ç) 10

12

दी गई आकृति में कितने घन हैं



(A) 6

(B) 8

(C) 10

(D) 12

T.B.C.: RT/CP/I/2025—B

17

| 48.  | A introduced B as the son of the only brother of his father's wife. How is A related to B?                                            |
|------|---------------------------------------------------------------------------------------------------------------------------------------|
|      | (A) Cousin (B) Son                                                                                                                    |
|      | (C) Brother (D) Uncle                                                                                                                 |
|      | A ने B का परिचय अपने पिता की पत्नी के इकलौते बेटे के पुत्र के रूप में कराया। A का B से क्या र