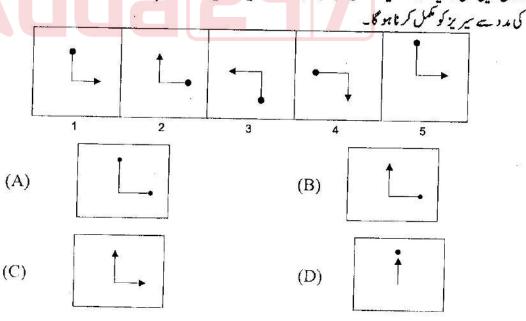

.

- (A) రాజులందరూ అందగాళ్ళు
- (B) ರಾಣುಲಂದರೂ ರಾಜುಲು
- అందంగా ఉన్న వారందరూ రాజులు (C)

درج ذیل میں دیتے محتے د وہیانات کی بنیادیر موزوں نتیجہ اخذ کیجئے۔

کچھ بادشاہ ملکہ ہیں۔ تمام ملکہ خوبصور رت ہیں۔ کچھ باد شاہ مللہ ہیں۔ ۔ ہ (A) تمام با د شاہ خوبصور ت ہیں اسٹاء میں

(B) تمام ملکه بادشاه بین (D) ان میں کو کی نہیں

تمام خوبصورت بإدشاه بیں

69) Based on the given five figures, marked as 1, 2, 3, 4 and 5 identify appropriate answer figure from A, B, C and D, which will continue the same series established by the five figures.

క్రింద యిచ్చిన 5 పటములు 1, 2, 3, 4 మరియు 5f 6 గుర్తించబడి ఉన్నవి.  $f A,\ B,\ C$  మరియు f D అను సమాధానాల నుండి సరయిన సమాధానాన్ని, ఐదు పటములకు కొనసాగింపుగా ఉండేట్లుగా గుల్తించండి.

ورج ذيل مين ويخ مح سواليه اشكال 4, 3, 2, 1 اور 5وية مح بين ما ورجوالي اشكال A, B, C اور D



RLS - 13 (Set - A)





| 70) | A and B are married couple. | X and | Y are brothers. | X is the brother | of A. | How i | is Y |
|-----|-----------------------------|-------|-----------------|------------------|-------|-------|------|
|     | related to B?               |       |                 |                  |       |       |      |

(A) Brother

(B) Brother-in-law

(C) Cousin

(D) None of these

A మలియు B లు వివాహిత జంట. X మలియు Y లు సోదరులు. X, A యొక్క సోదరుడు. Y, B కి ఏమవుతాడు?

(A) ನೆಕೆದರುಡು

(C) కజిన్

(D) බිනීපෘතු

Aاور B شادی شده جوڑا ہے۔ Xاور Y دونوں بھائی ہیں۔ X جو کہ A کا بھائی ہے۔ Y اور B کار شتہ کیا ہوگا۔
(A) بھائی (B) برادر نستی (C) کزن (D) ان میں ہے

- (D) ان میں ہے کوئی نہیں

- 71) In a certain code 'INACTIVE' is written as 'VITCANIE'. How is COMPUTER written in the