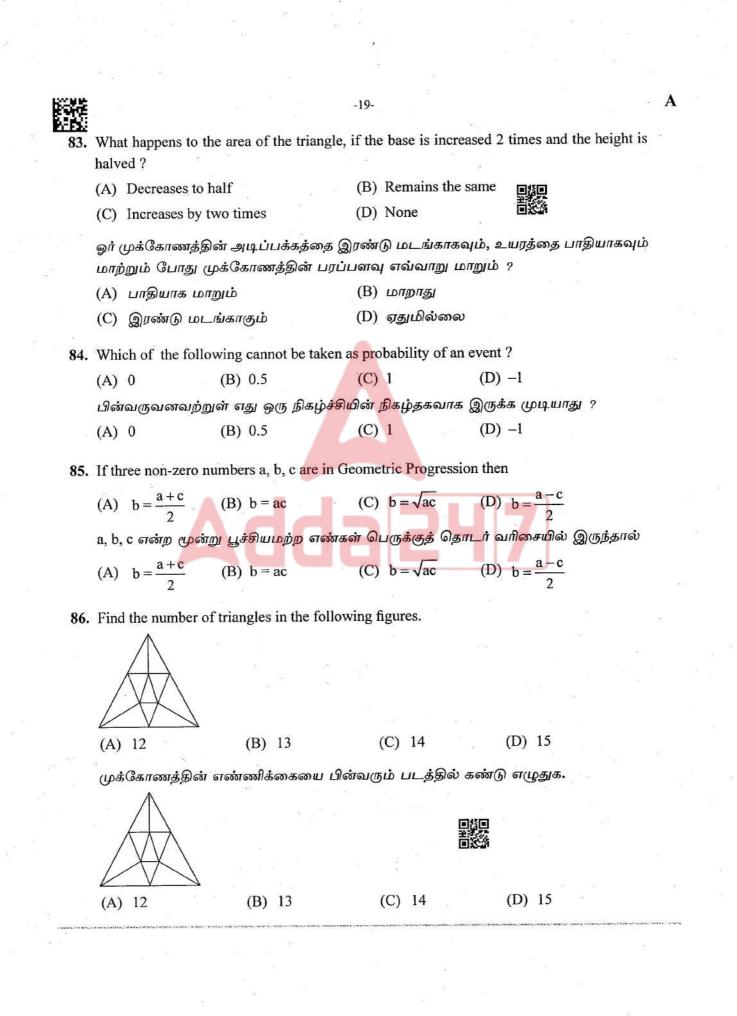

|







-20-87. There are 23 steps to reach a temple. On descending from the temple Ram takes two steps in the same time. Shyam ascends one step. If they start to work simultaneously at which step will they meet each other ? (A) 8<sup>th</sup> (B) 9th (C) 10<sup>th</sup> (D) 11th ஒரு கோவிலை அடைய 23 படிகள் உள்ளன. கோவிலில் இருந்து இறங்கும் போது ராம் ஒரே நேரத்தில் இரண்டு படி எடுத்து வைக்கிறார். ஷ்யாம் ஒரு படி ஏறினான். அவர்கள் ஒரே நேரத்தில் வேலை செய்யத் தொடங்கினால். எந்த படியில் அவர்கள் ஒருவரையொருவர் சந்திப்பார்கள். (A) 8வது (B) 9வது (C) 10வது (D) 11வது 88. Which one of the following diagram best depicts the relationship between tables, chairs and furniture ? (A) (B) (C) (D) பின்வரும் வ<mark>ரைப்படங்களில் எது மேஜைகள், நாற்காலிகள், தளவாட</mark>ங்கள் ஆகியவற்றின் உறவை சிறப்பாக சித்தரிக்கிறது 🤉 (A)