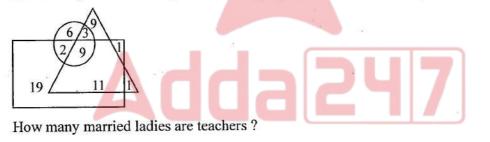

| (B) GABCDEF                            |
| 2.<br>191 | (C) EFGABCDE                               | (D) FGABCDE                            |
| ÷.        | கேள்விக்குறியிட்ட இடத்தில் வரும் எழு       | ழத்துக்களின் தொடரைக் கண்டுபிடிக்கவும். |
|           | ABCDEFG, GABCDEF, FGA                      | BCDE,?                                 |
|           | (A) EFGABCD                                | (B) GABCDEF                            |
|           | (C) EFGABCDE                               | (D) FGABCDE                            |

77. In the diagram, the 'circle' represents, 'ladies', the 'triangle' represents 'teachers', and the 'rectangle' represents 'unmarried persons'. The numbers given in the diagram represent the number of persons in that particular category.



(B) 3

வரைபடத்தில் கொடுக்கப்பட்டுள்ள 'வட்டம்' 'பெண்களைக்' குறிக்கிறது, 'முக்கோணம்' 'ஆசிரியர்களைக்' குறிக்கிறது மற்றும் 'செவ்வகமானது' 'திருமணமாகாத நபர்களைக்' குறிக்கிறது. வரைபடத்தில் கொடுக்கப்பட்டுள்ள எண்கள் அந்த குறிப்பிட்ட பிரிவில் உள்ள நபர்களின் எண்ணிக்கையைக் குறிக்கும்

(C) 9

(D) 11



(A) 6



| எத்தனை திருமன | எமான பெண்கள் 🗧 | ஆசிரியர்கள் ? |        |
|---------------|----------------|---------------|--------|
| (A) 6         | (B) 3          | (C) 9         | (D) 11 |





|     |                                                                   |                                                | 1 A A A A A A A A A A A A A A A A A A A |