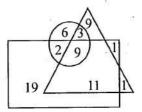

FGA                      | BCDE,?                                 |
|           | (A) EFGABCD                                | (B) GABCDEF                            |
|           | (C) EFGABCDE                               | (D) FGABCDE                            |

77. In the diagram, the 'circle' represents, 'ladies', the 'triangle' represents 'teachers', and the 'rectangle' represents 'unmarried persons'. The numbers given in the diagram represent the number of persons in that particular category.



(B) 3

வரைபடத்தில் கொடுக்கப்பட்டுள்ள 'வட்டம்' 'பெண்களைக்' குறிக்கிறது, 'முக்கோணம்' 'ஆசிரியர்களைக்' குறிக்கிறது மற்றும் 'செவ்வகமானது' 'திருமணமாகாத நபர்களைக்' குறிக்கிறது. வரைபடத்தில் கொடுக்கப்பட்டுள்ள எண்கள் அந்த குறிப்பிட்ட பிரிவில் உள்ள நபர்களின் எண்ணிக்கையைக் குறிக்கும்

(C) 9

(D) 11



(A) 6



| எத்தனை திருமன | எமான பெண்கள் 🗧 | ஆசிரியர்கள் ? |        |
|---------------|----------------|---------------|--------|
| (A) 6         | (B) 3          | (C) 9         | (D) 11 |





|     |                                                                   |                                                | 1 A A A A A A A A A A A A A A A A A A A |