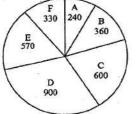

15





A



Answer the following 56-57 questions.

The following graph shows the percent profit earned by two companies (M and L) over the years 1994-2000.

-12-

கீழ்க்கண்ட வினாக்கள் 56-57 விடையளிக்கவும்.

(B)

(B)

இடையில் உள்ள தொடர்பை சிறப்பாக வெளிப்படுத்துகிறது

(A)

(A)

கீழ்க்கண்ட கோடு வரைபடம் 1994-2000 ஆகிய ஆண்டுகளில் இரண்டு நிறுவனங்கள் (M மற்றும் L) ஈட்டிய லாப சதவிகிதத்தை காண்பிக்கின்றது.



(C)

(C)

கீழே கொடுக்கப்பட்டுள்ள எந்த வரைபடம் ஆண்கள், தந்தைகள் மற்றும் மனிதர்களுக்கு

(D)

(D)







The following two (59-60) questions are based on the Pie Chart. Investment in different companies by Raghunadhan. (Rupees in Thousands)

-13-

கீழ்கண்ட இரண்டு (59-60) வினாக்களும் பகுப்புகளைக் கொண்ட வட்டத்தின் வரைபடத்தை சார்ந்தது. வெவ்வேறு நிறுவனங்களின் ரகுநாதனின் முதலீடு (ரூபாய்-ஆயிரங்களில்)





59. What percentage of the total investment is the investment in B? (B) 24% (D) 48% (C) 36% (A) 12% B யில் உள்ள முதலீடு, மொத்த முதலீட்டில் எத்தனை சதவீதம் ? (D) 48% (C) 36% (B) 24% (A) 12% 60. What percentage of the total investments are kept in company E? (C) 31% (D) 57% (A) 19% (B) 23% மொத்த முதலீட்டில், E நிறுவன<mark>த்தில் உள்ள முதலீ</mark>ட்டின் சதவீதம் என்ன ? (D) 57% (C) 31% (A) 19% (B) 23% 61. In the following series, replace the question mark (?) with suitable option. 17, 36, 74, 150, ?, 606 (C) 300 (D) 302 (B) 303 (A) 250 பின்வரும் தொடரில், கேள்விக்குறியின் (?) இடத்தில் பொருத்தமான விடையை அளிக்கவும். 17, 36, 74, 150, ?, 606 (D) 302 (A) 250 (B) 303 (C) 300 62. Find the missing letter. P T ? 0 S Q Μ N R (D) U (B) L (C) 0 (A) I விடுபட்ட எழுத்தை கண்டறிக. P Τ ? S 0 Q N R Μ (D) U (C)