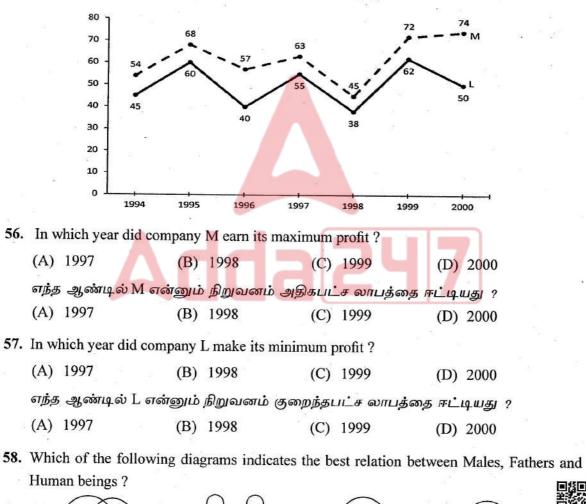

93 (B) 1996 D-வகை ஸ்கூட்டரின் உற்பத்தி எந்த வருடத்தில் அதிகமாக உள்ளது ? (B) 1996 (C) 1995 (D) 1997 (A) 1993 55. What was the approximate percentage of production of A-type scooters in 1995 to its total production over the years ? (C) 23 (A) 20 (B) 15 (D) 40 கொடுக்கப்பட்ட ஆண்டுகளின் மொத்த உற்பத்தியில், 1995 ம் வருடத்தில் A-வகை ஸ்கூட்டரின் தோராயமான உற்பத்தி சதவீதம் என்ன ? (D) 40 (A) 20 (C) 23 (B) 15





A



Answer the following 56-57 questions.

The following graph shows the percent profit earned by two companies (M and L) over the years 1994-2000.

-12-

கீழ்க்கண்ட வினாக்கள் 56-57 விடையளிக்கவும்.

(B)

(B)

இடையில் உள்ள தொடர்பை சிறப்பாக வெளிப்படுத்துகிறது

(A)

(A)

கீழ்க்கண்ட கோடு வரைபடம் 1994-2000 ஆகிய ஆண்டுகளில் இரண்டு நிறுவனங்கள் (M மற்றும் L) ஈட்டிய லாப சதவிகிதத்தை காண்பிக்கின்றது.



(C)

(C)

கீழே கொடுக்கப்பட்டுள்ள எந்த வரைபடம் ஆண்கள், தந்தைகள் மற்றும் மனிதர்களுக்கு

(D)

(D)







The following two (59-60) questions are based on the Pie Chart. Investment in different companies by Raghunadhan. (Rupees in Thousands)

-13-

கீழ்கண்ட இரண்டு (59-60) வினாக்களும் பகுப்புகளைக் கொண்ட வட்டத்தின் வரைபடத்தை சார்ந்தது. வெவ்வேறு நிறுவனங்களின் ரகுநாதனின் முதலீடு (ரூபாய்-ஆயிரங்களில்)





59. What percentage of the total investment is the investment in B? (B) 24% (D) 48% (C) 36% (A) 12% B யில் உள்ள முதலீடு, மொத்த முதலீட்டில் எத்தனை சதவீதம் ? (D) 48% (C) 36% (B) 24% (A) 12% 60. What percentage of the total investments are kept in company E? (C) 31% (D) 57% (A) 19% (B) 23% மொத்த முதலீட்டில், E நிறுவன<mark>த்தில் உள்ள முதலீ</mark>ட்டின் சதவீதம் என்ன ? (D) 57% (C) 31% (A) 19% (B) 23%