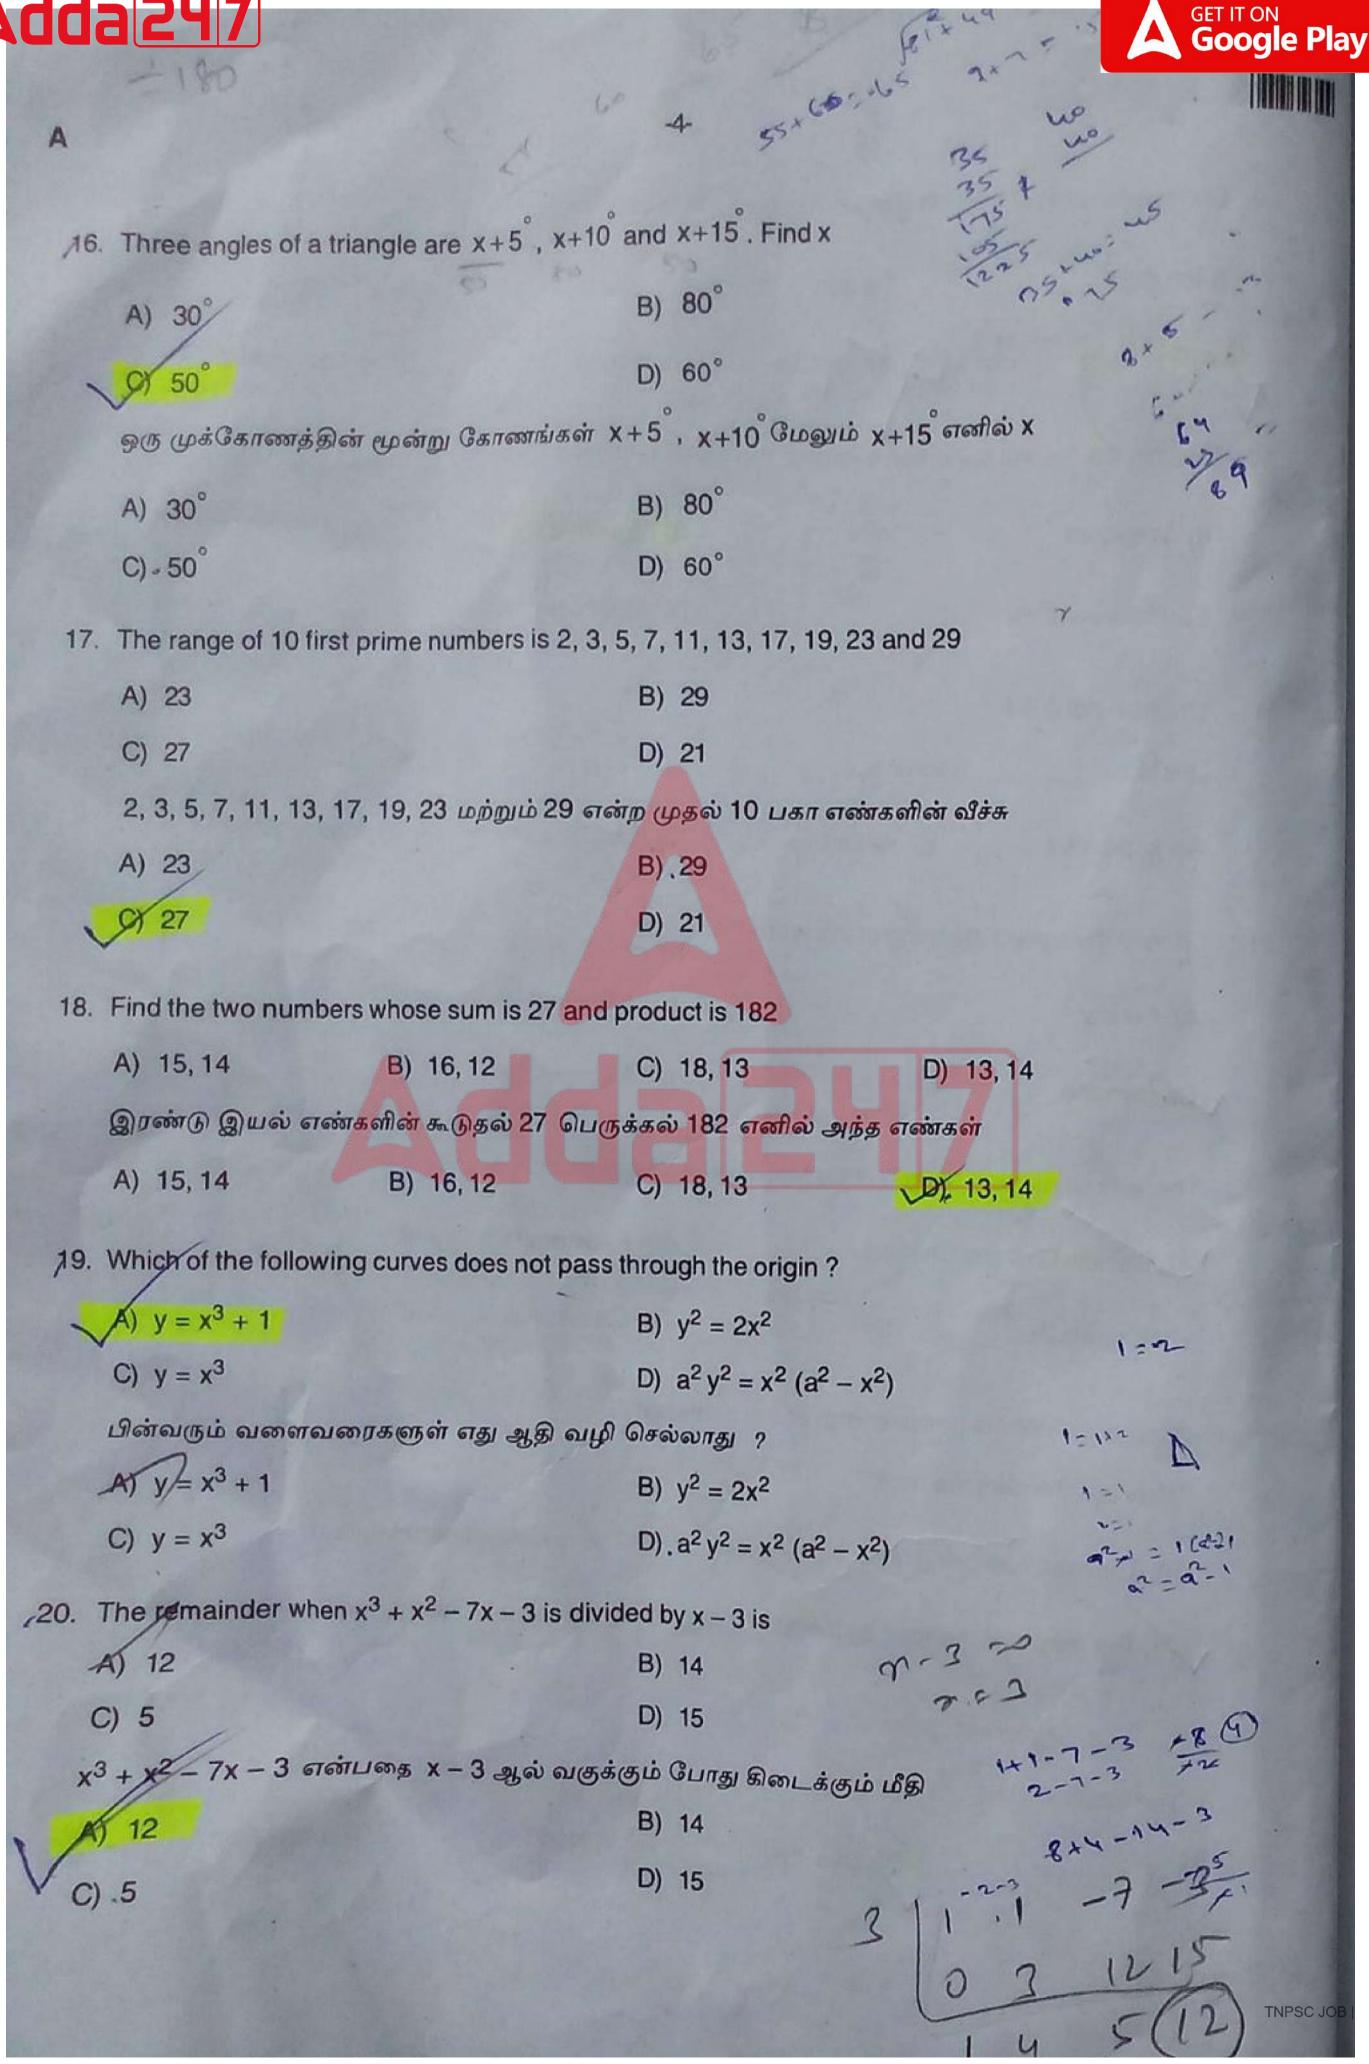

) பொறை

- C) குறை
- 8. கரிகாலன் மகள்
  - A) அங்கவை
  - C). ஆதமந்தி

B) எண்ணும்மை

D ஒருபொருட் பன்மொழி

B) கண்டமாருதம்

D) ஒளிப்பறவை

B) நிறை

D) முறை

B) சங்கவை

வெள்ளிவீதியார்

X

## **Test Prime** ALL EXAMS, ONE SUBSCRIPTION





Personalised Report Card



**Previous Year** 



Unlimited Re-Attempt













- 13. The famous national song 'Vande Mataram' was written by
  - A)- Bankim Chandra Chatterji
- B) Rabindranath Tagore

B) The road has been mended

D) The road is being mended

D) Sarojini Naidu

- C) Kamala Das
- 14. Choose the correct passive form of the sentence :
  - "They are mending the road".
  - A) The road was being mended
  - C). The road was mended by them
- 15. Choose the correct option :
  - The albatross is a
  - A) Snake



C) .Volcano

D) Mountain

## **SDDA**





A) 7

B) 6

D) 9

#### C) 8

(7, 3), (6, 1), (8, 2) மற்றும் (P, 4) என்பன ஒர் இணைகரத்தின் வரிசைப்படி அமைந்த உச்சிகள் எனில் P ன் மதிப்பு
 ( ム , 、) ( モ , 、) ( モ , 、)
 A) 7
 B) 6
 ( ム , 、) ( モ , 、)
 ( ム , 、) ( モ , 、) ( モ , 、)
 ( ム , 、) ( モ , 、) ( モ , 、)
 ( ム , 、) ( モ , 、) ( モ , 、)
 ( ム , 、) ( モ , 、) ( Ε , ・) ( Ε , \cdot) ( Ε , -) ( Ε , \cdot) ( Ε , \cdot) ( Ε , -) ( Ε

- 23. Light year is the Unit of
  - A) Frequency
  - C) Energy

(B) Distance

D) Time

ஒளி ஆண்டு என்பது எதற்கான அலகு

A) அதர்வெண்

C) ஆற்றல்

B) Agrona

D) .காலம்

ww.tnpscjob.com



#### A

- 24. The resistance of an ideal ammeter is
  - A) Small
  - C) Infinite
  - ஒரு சிறந்த அம்மீட்டரின் மின்தடை
  - A) குறைவு
  - C) . ஈறிலி
- 25. The polarising angle for glass is
  - A) 32.5°
  - C) 90°

கண்ணாடியின் தள விளைவுக் கோணம்

- A