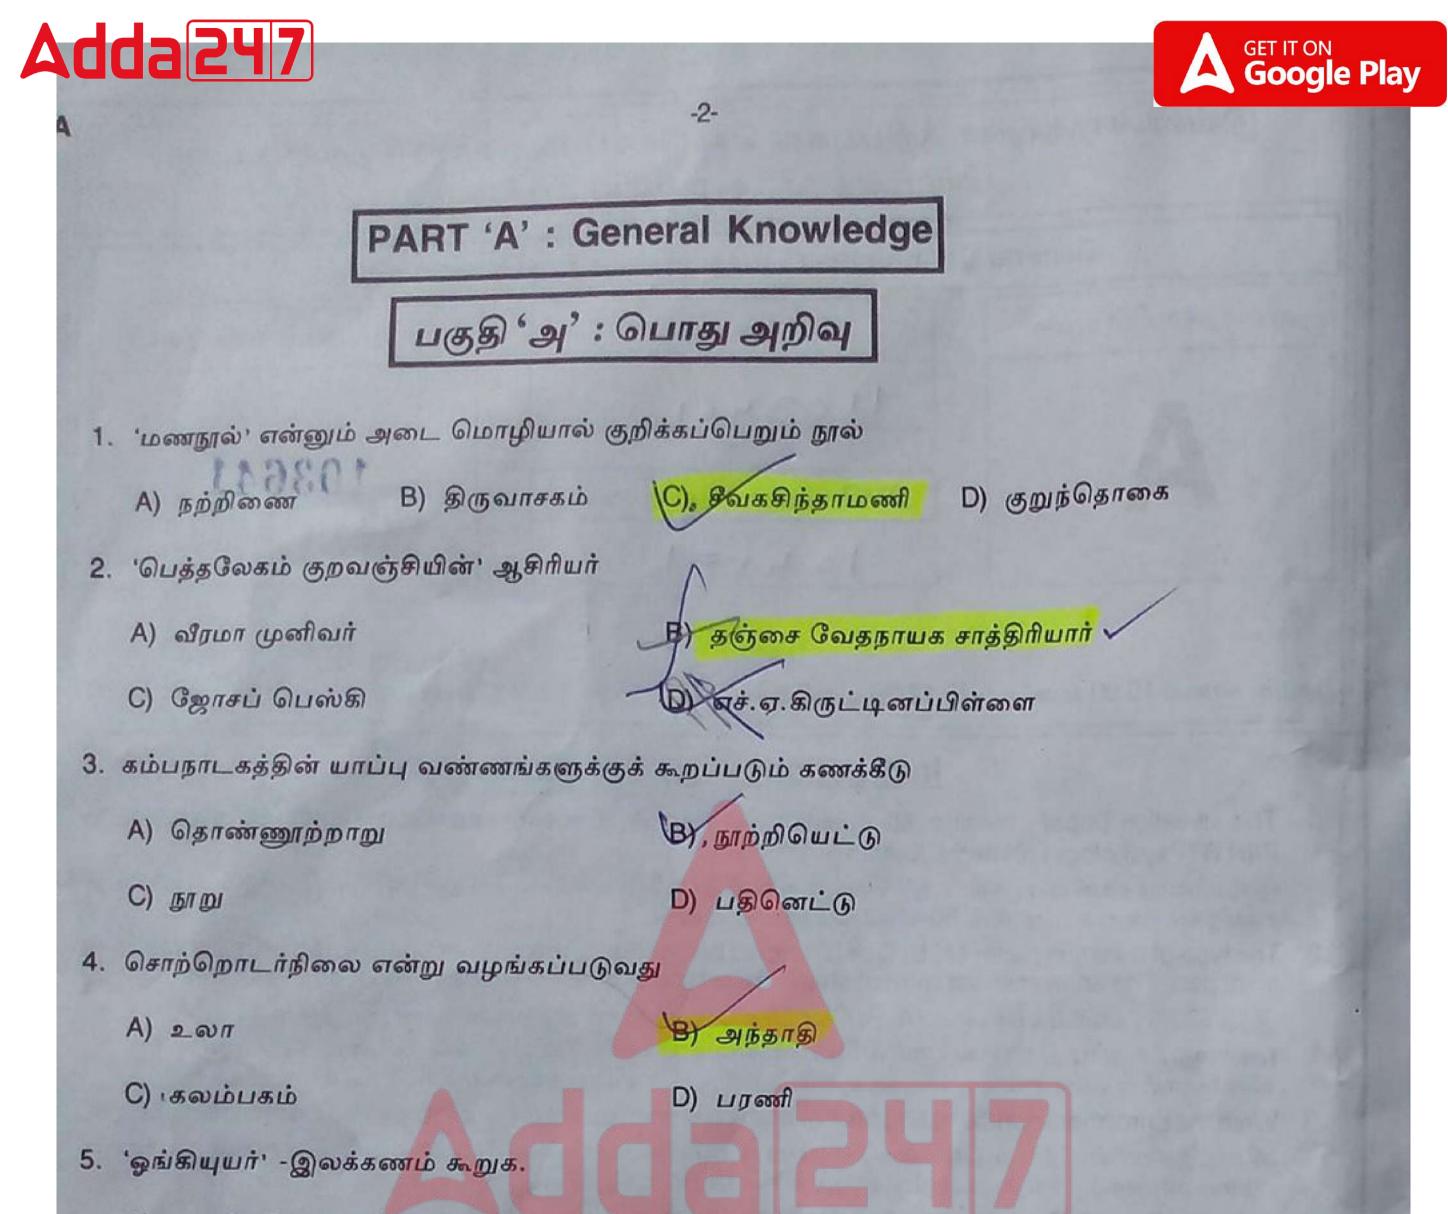

- A) ஏவல் வினைமுற்று
- C) வினைத்தொகை
- 6. கண்ணதாசன் எழுதிய நூல்களுள் ஒன்று
  - A) நிலவுப்பூ
  - C) குரியகாந்தி
- 7. 'போற்றாரைப் பொறுத்தல்'' என்பது

A) பொறை

- C) குறை
- 8. கரிகாலன் மகள்
  - A) அங்கவை
  - C). ஆதமந்தி

B) எண்ணும்மை

D ஒருபொருட் பன்மொழி

B) கண்டமாருதம்

D) ஒளிப்பறவை

B) நிறை

D) முறை

B) சங்கவை

வெள்ளிவீதியார்