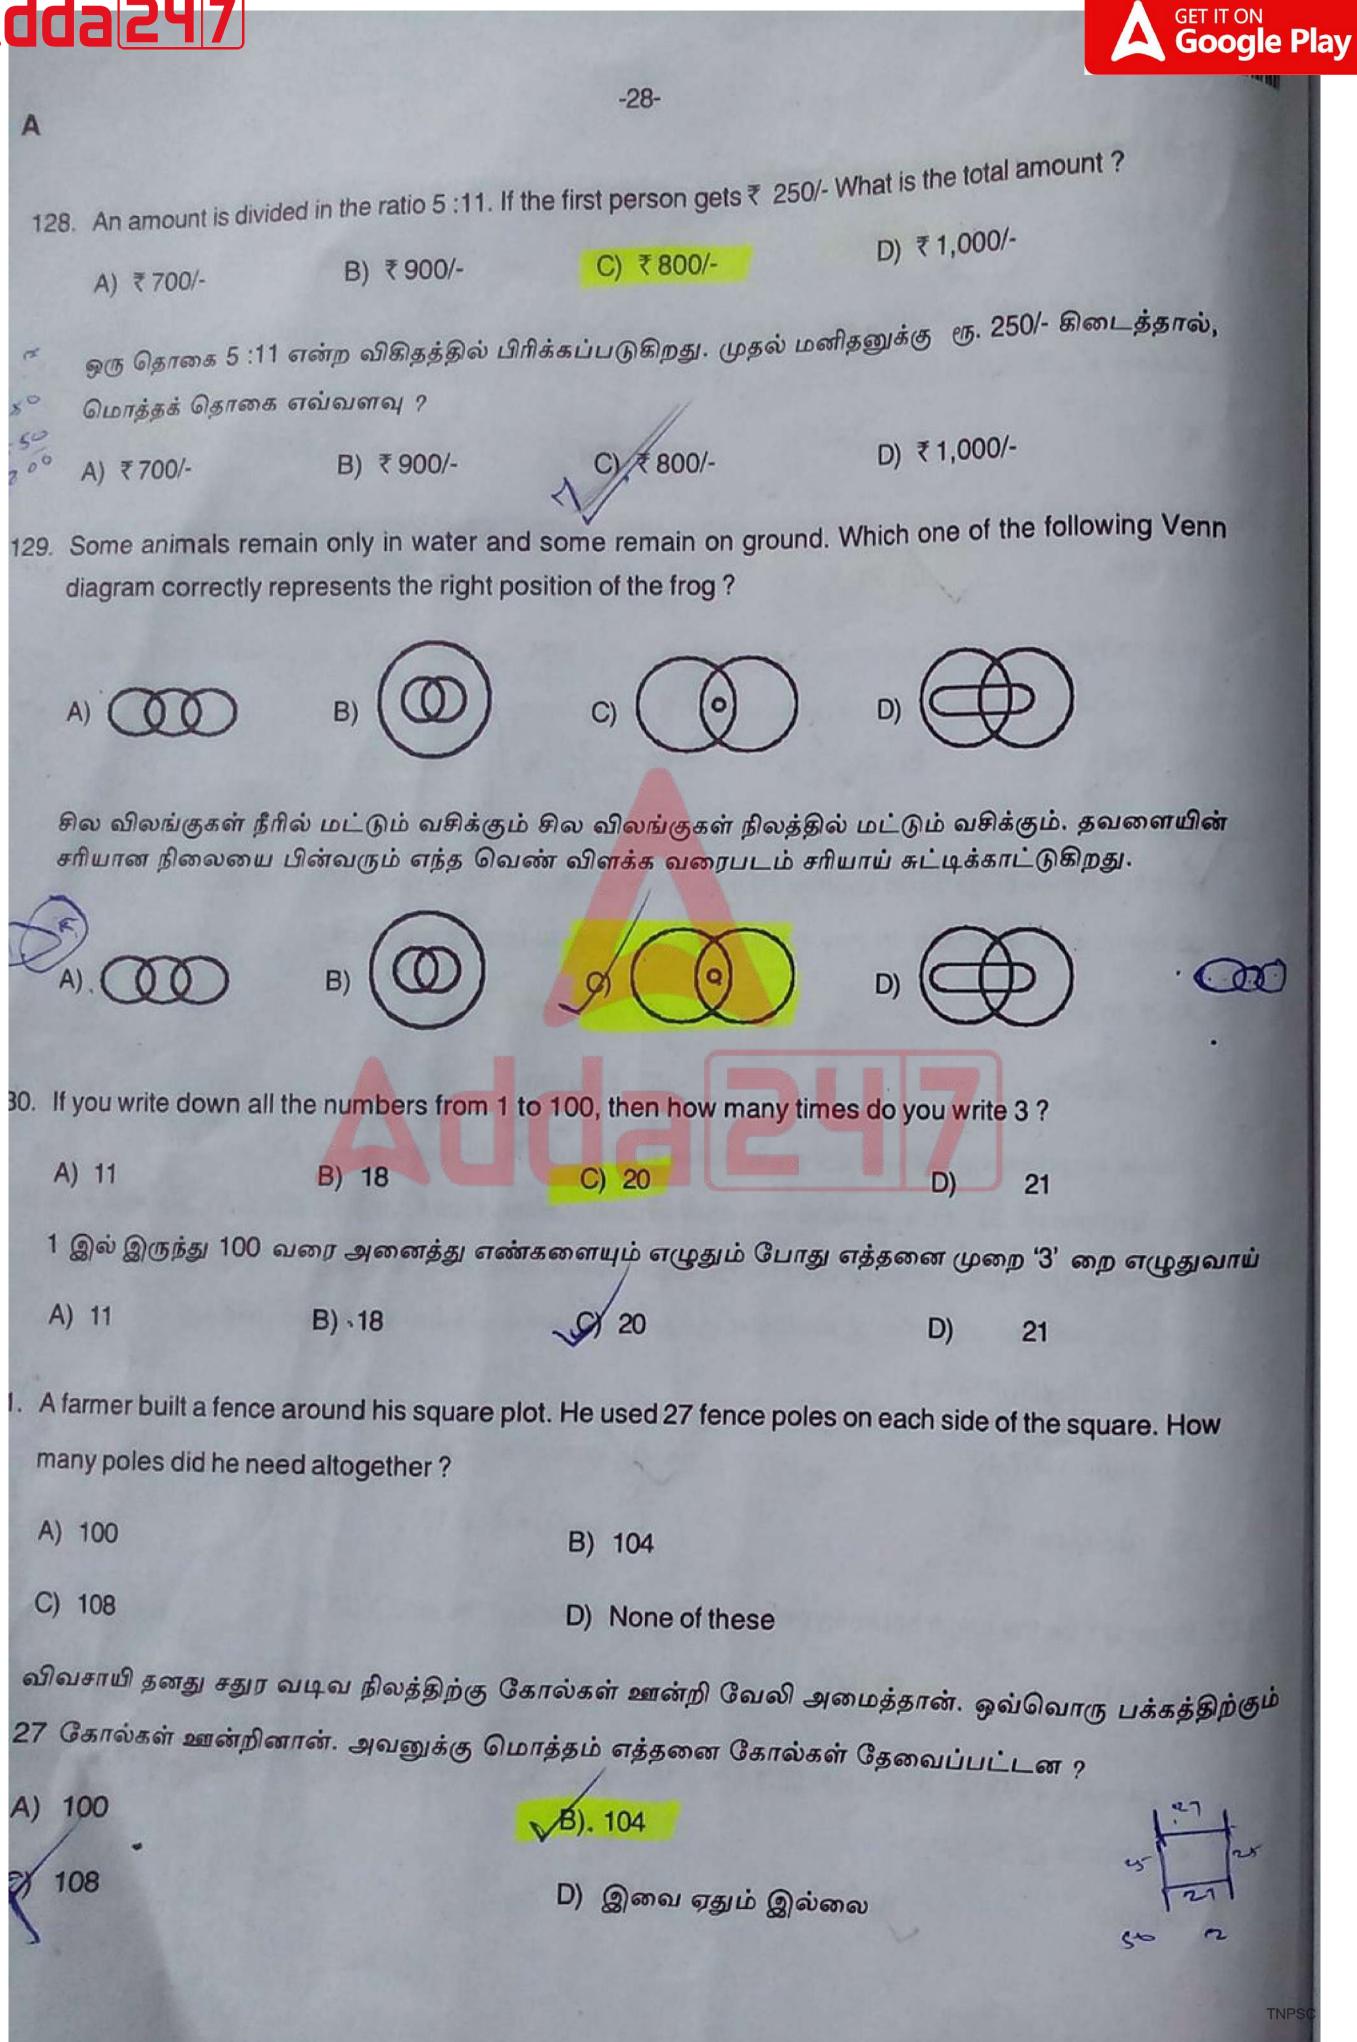

#### Adda 247 GET IT ON Google Play -13-A 57. The global water use \_\_\_\_\_ percent is accounted for by irrigation. B) 80 A) 60 70 D) 50 உலகளவில் காணப்படும் நீரின் பயன்பாட்டில் \_\_\_\_ \_\_\_\_ விழுக்காடு நீர்ப்பாசனத்திற்கு செலவாகின்றது. B) 80 A) 60 D) 50 C) .70 is the Second Largest Country in Asia. 58. B) China India D) Pakistan C) Russia BCCR ஆசியாவிலேயே இரண்டாவது மிகப்பெரிய நாடு A) இந்தியா B) .சீனா C) இரஷ்யா D) பாகிஸ்தான் \_ lake the biggest lake in India is located towards the south of the Mahanadi River Delta. 59. B) Kolleru Chilka D) Sambhar C) Pulicat **ஏரி மகாநதி ஆற்றின் தெற்கே அமைந்துள்ள இ**ந்தியாவின் மிப்பெரிய ஏரியாகும். B) கொல்லேரு A) சிலிகா D) சாம்பார்