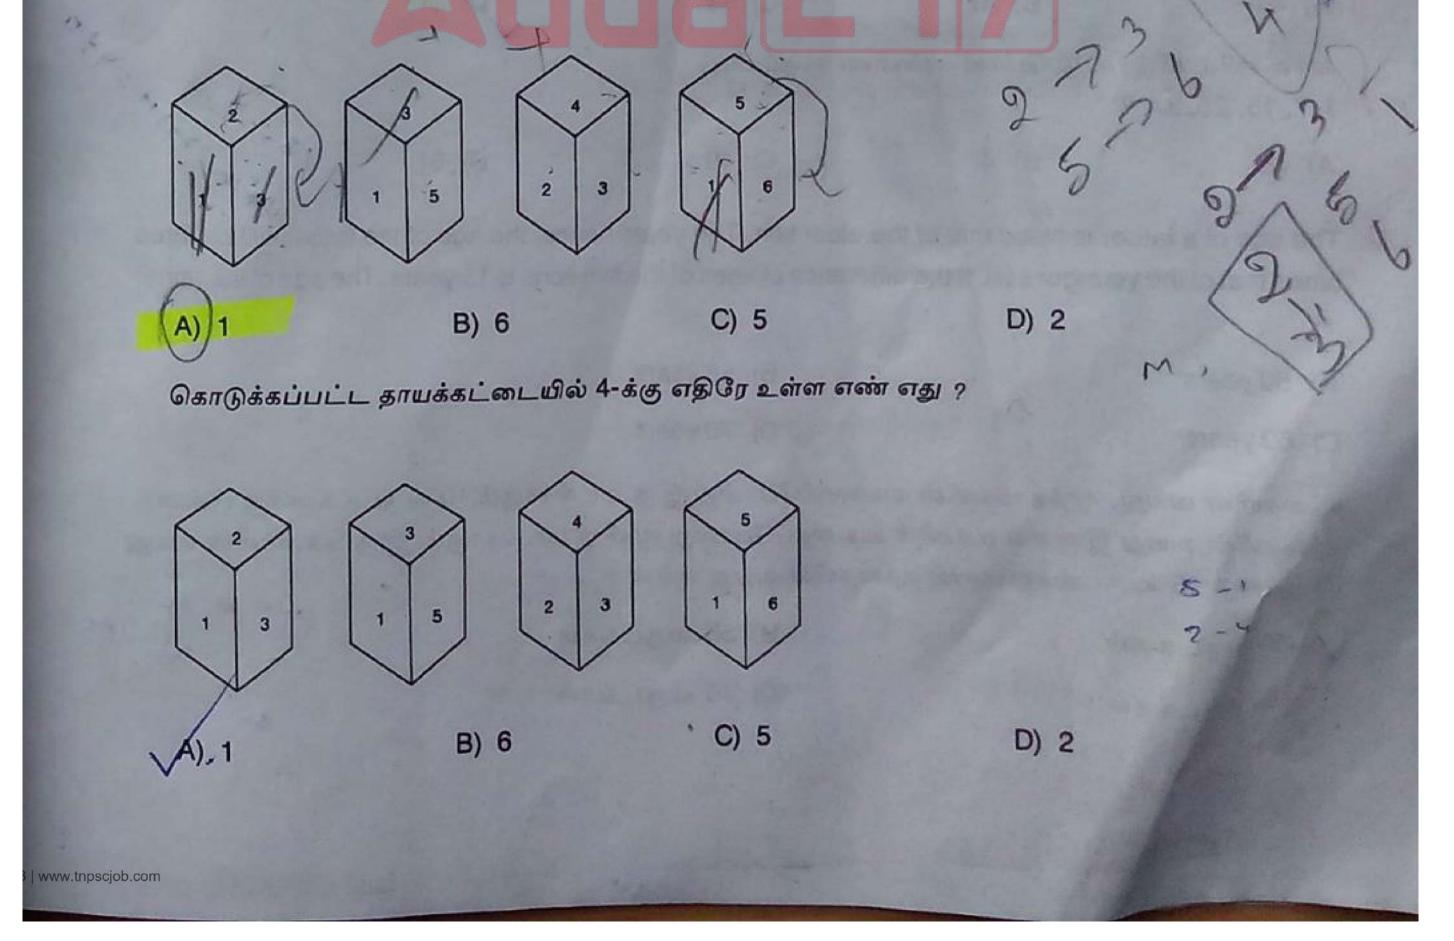

்டையாடுவன

116. Fill in the blank with correct homophone : The Millionaire died A) Airless B) Heirless C) Hairless D) Hareless வெற்றிடத்தை சரியான வார்தையைக் கொண்டு நிரப்பவும் : The Millionaire died A) Airless - Heirless C) Hairless D) Hareless BEE 117. If DIG is coded as 497, decode the expression 2556 A) LEAF B) BEED C) BEEF D) HEAD BECP 'DIG' என்பதை 497 என்று குறிப்பிட்டால் 2556 என்ற சொற்றொடரை குறிப்பிடு D) HEAD A) LEAF B) BEED ) BEEF 118. If first October is Sunday, then 1st November will be Wednesday B) Thursday D) Tuesday C) Monday அக்டோபர் முதல் தேதி ஞாயிற்றுக்கிழ<mark>மையானால்</mark> நவம்பர் முதல் தேதி என்னவாக இருக்கும் B) வியாழக்கிழமை A) . புதன்கிழமை D) செவ்வாய்கிழமை C) திங்கள் கிழமை 119. Which is the number opposite to 4 in the given dice ? 0

-25-

GET IT ON Google Play

8

nes





300

60





-26-



121. Raja ranks 7<sup>th</sup> from the top while John ranks 17<sup>th</sup> from the bottom in an exam marks list. If there is one rank between Raja and John, how many students were there in the list ?

A) 29

B) 25

C) 27

D) 31

ஒரு வகுப்பில் தேர்வு மதிப்பெண் பட்டியலில், (Raja) ராஜா மேலிருந்து 7 வது இடத்தையும் ஜான் கீழிருந்து 17வது இடத்தையும் பிடித்துள்ளனர். <mark>ராஜா,</mark> ஜான் இருவருக்குமிடையே ஒரு இடம் உள்ளது எனில் மதிப்பெண் பட்டியலில் எத்தனை பி<mark>ள்ளைகள் உ</mark>ள்ளனர் ஒ



22 - Time ante வரிசையில் விடுபட்டு போன எண்ணை கண்டுபிடி. 1, 7, 15, 25, 37, ? A) 45 B) 47 C) 49 D).51 123. The age of a father is twice that of the elder son. Ten years hence, the age of the father will be three times that of the younger son. If the difference of ages of the two sons i