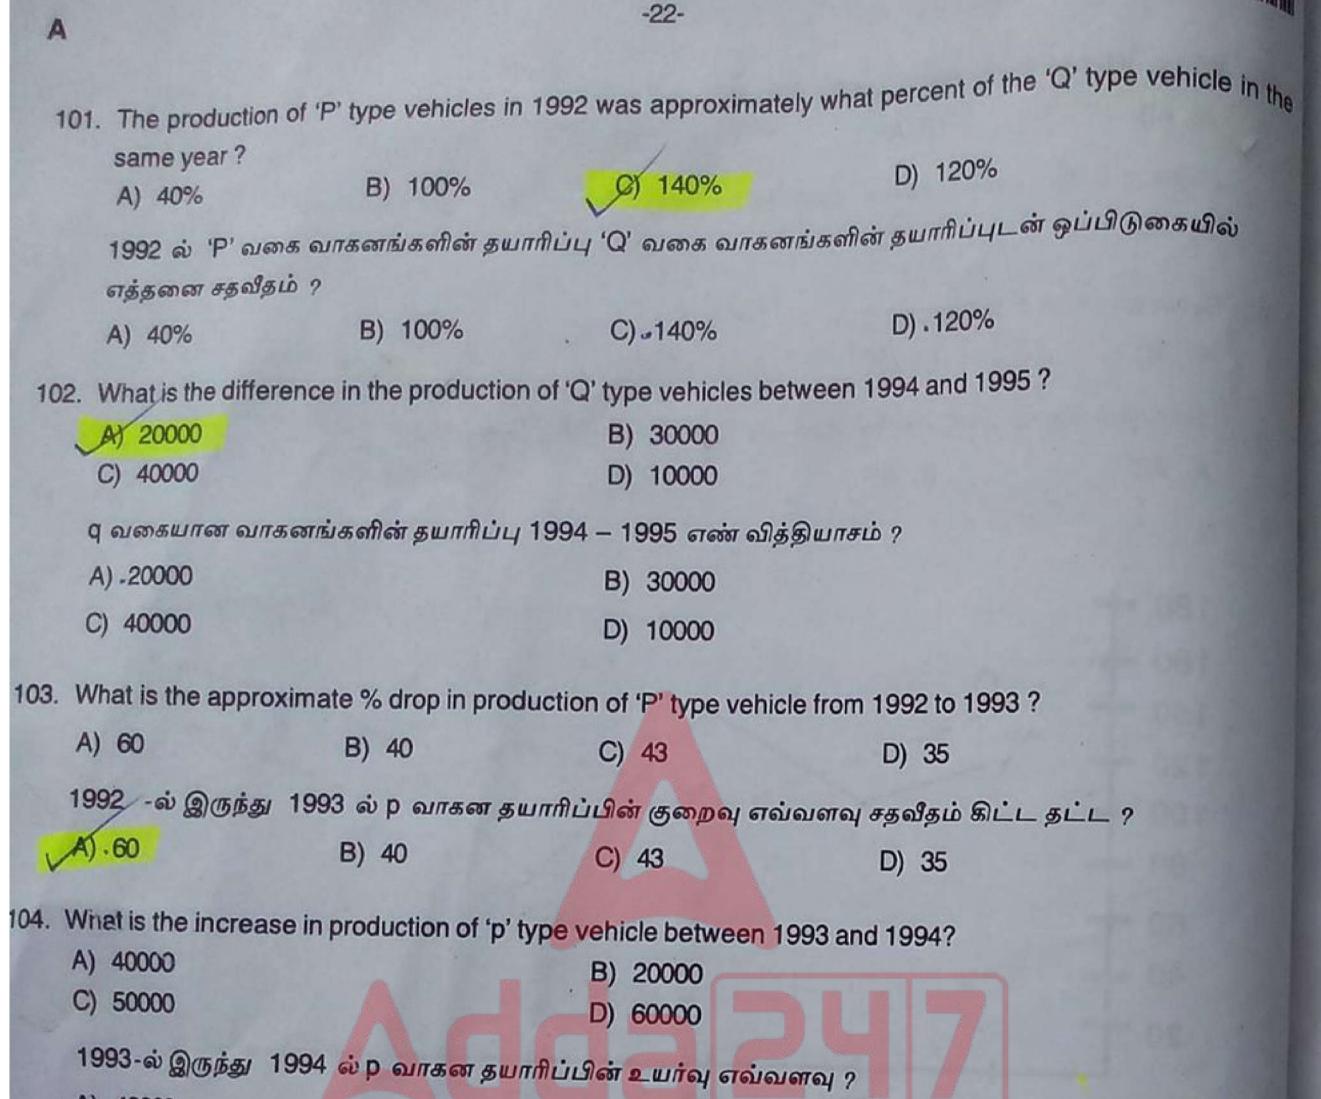

e exact 30% increase                              | e in production of 'Q' t | ype vehicles over the   |
| previous year?             |                                 |                                                      |                          |                         |
| previous year ?<br>A) 1992 | B) 1994                         | C), 1995                                             | D), 1000                 |                         |
| A) 1992                    |                                 | C)_1995                                              | D) 1993                  |                         |
| A) 1992                    |                                 | C) 1995<br>எதயாரிப்பு குறிப்பாக 30<br>C) 1995        |                          | ர்ச்சியினை கண்டது       |





A) 40000 C) 50000 05. Cover : Slip : Forward : ? A) Mid-on C) Goalkeeper கவர் : ஸ்லிப் : பார்வர்டு : ? A) மிட் - ஆன் C) கோல்கிப்பர் Karnataka : Kerala : West Bengal : A) Telangana C) Bihar ர்நாடகா : கேரளா : மேற்கு வங்காளம் ) தெலுங்கானா ). பீகார்

கன தயாரிப்பின் உயர்வு எவ்வளவு ? B) 20000 D).60000 B) Defense D) Third man B) தடுப்பு D) தர்டுமேன் al : B) Tamil Nadu D) Orissa





எதிர்ப்பதம் கண்டறி : தாக்கு : காப்பாற்று :: உறுதிப்படுத்து : ? ு மறுத்து விடு B) தடீரென முடிவான C) D) தன்மை

115. If the animals which can walk are called swimmers, animals who crawl are called flying, those living in water are called snakes and those which fly in the sky are called hunters, then what will a lizard be

A) Swimmers

Flying

B) Snakes

D) Hunters

நடக்கக்கூடிய விலங்குகள் நீந்துவன என்று அழைக்கப்பட்டால்