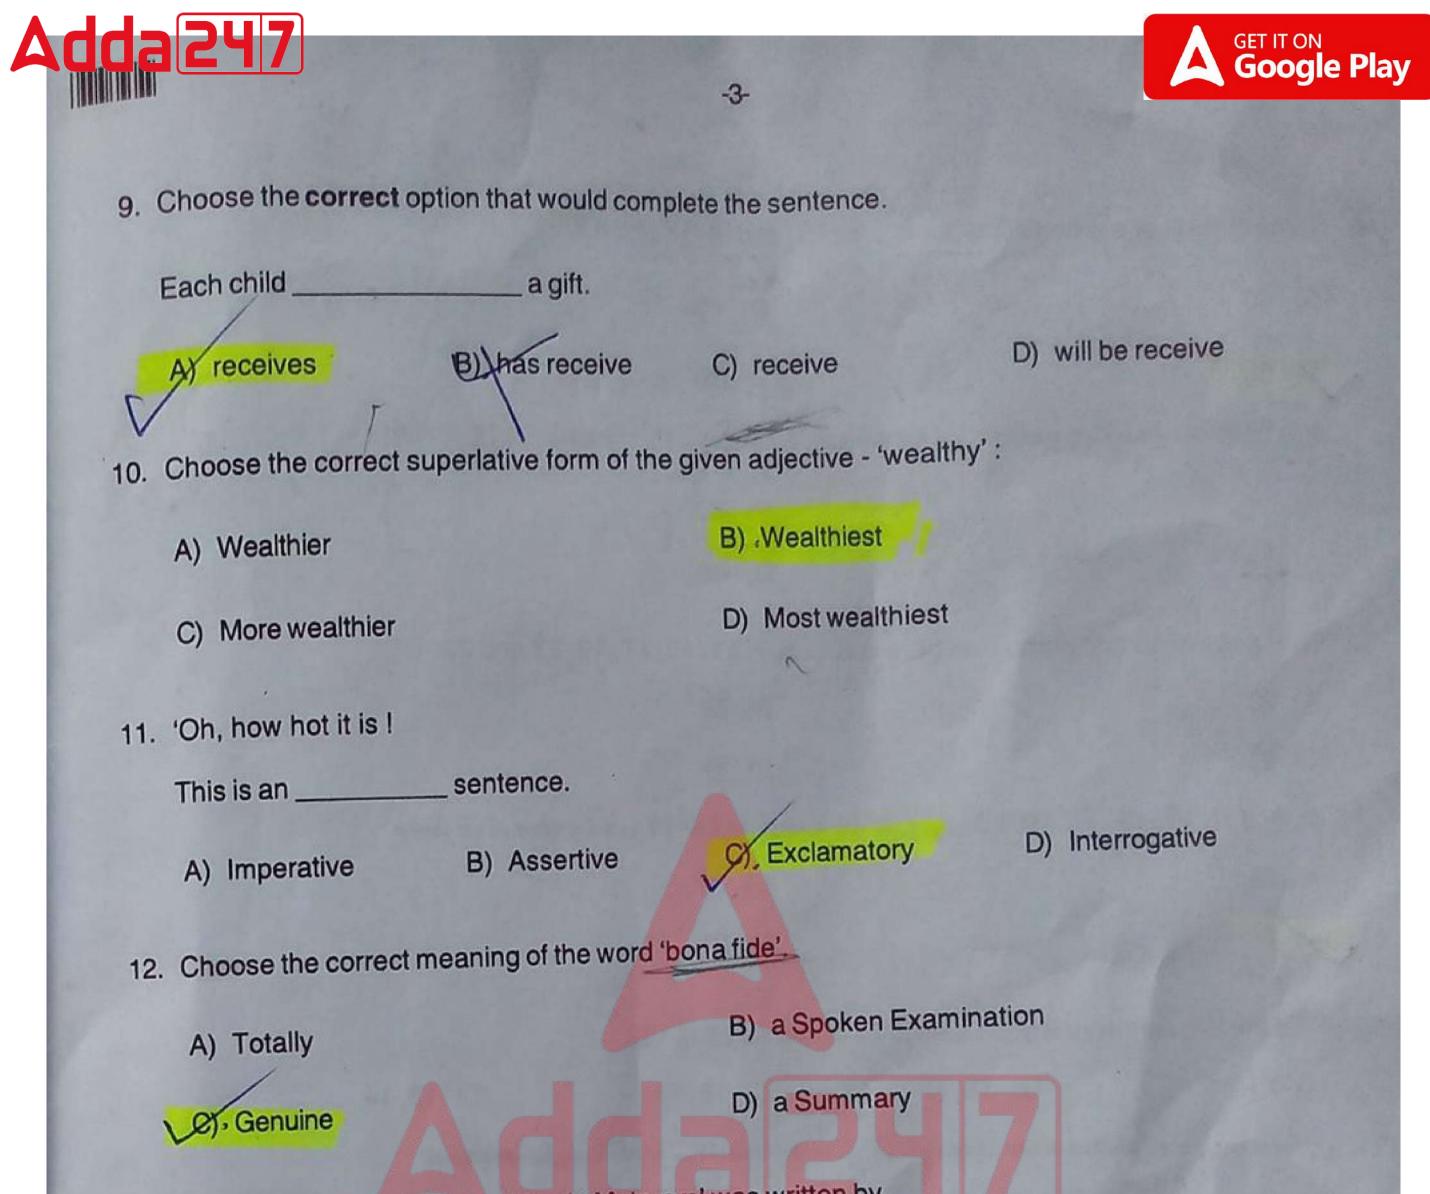

B) The road has been mended

D) The road is being mended

D) Sarojini Naidu

- C) Kamala Das
- 14. Choose the correct passive form of the sentence :
  - "They are mending the road".
  - A) The road was being mended
  - C). The road was mended by them
- 15. Choose the correct option :
  - The albatross is a
  - A) Snake

C) .Volcano

D) Mountain