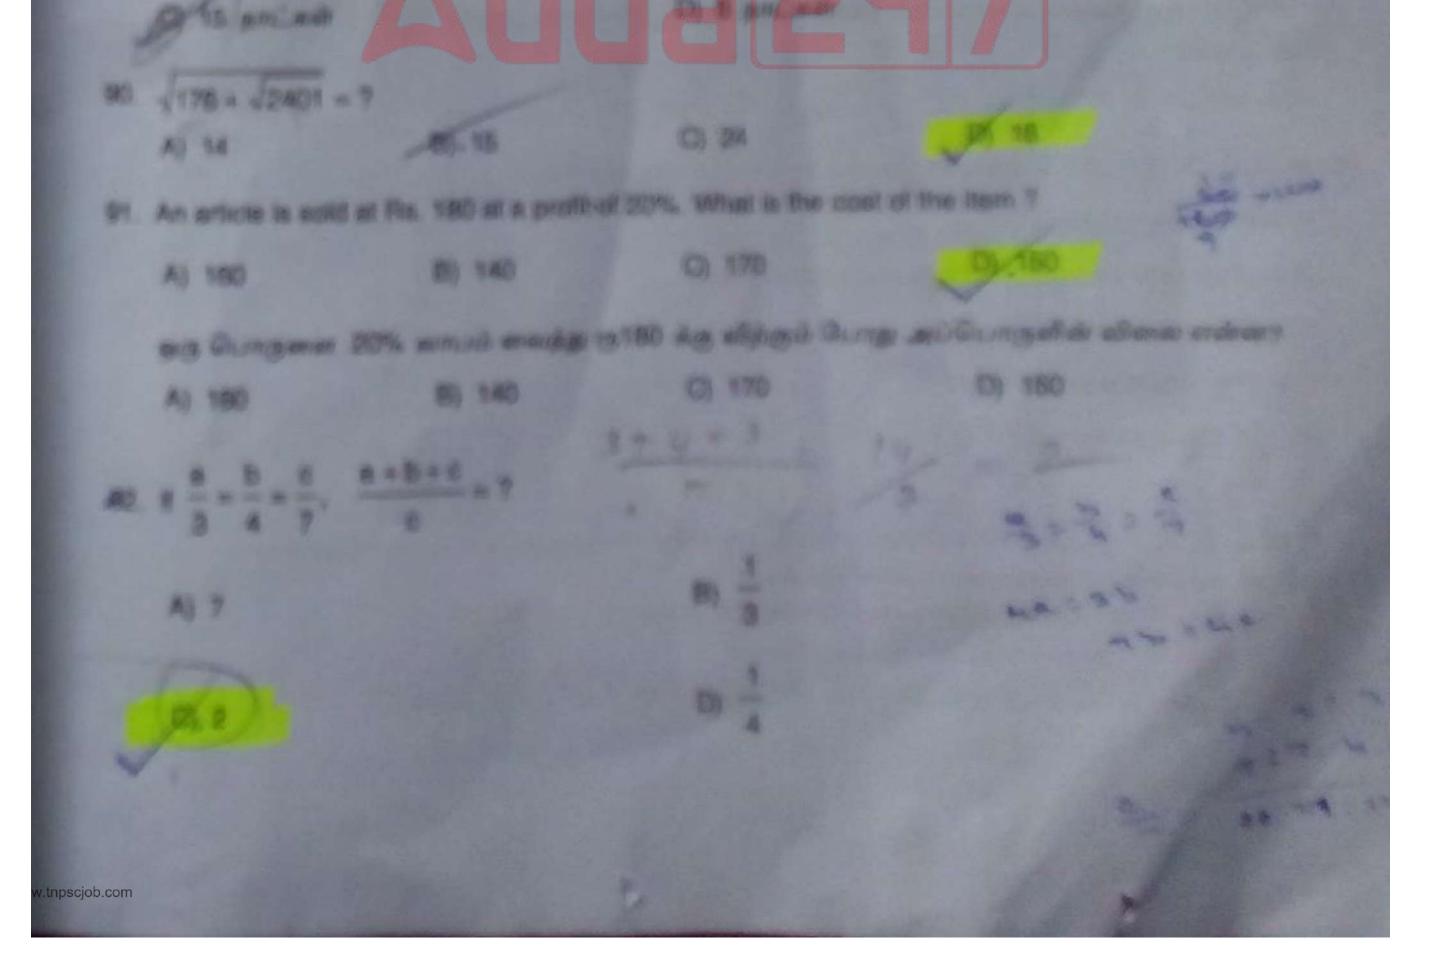

#### C) 8

(7, 3), (6, 1), (8, 2) மற்றும் (P, 4) என்பன ஒர் இணைகரத்தின் வரிசைப்படி அமைந்த உச்சிகள் எனில் P ன் மதிப்பு
 ( ム , 、) ( モ , 、) ( モ , 、)
 A) 7
 B) 6
 ( ム , 、) ( モ , 、)
 ( ム , 、) ( モ , 、) ( モ , 、)
 ( ム , 、) ( モ , 、) ( モ , 、)
 ( ム , 、) ( モ , 、) ( モ , 、)
 ( ム , 、) ( モ , 、) ( Ε , ・) ( Ε , \cdot) ( Ε , -) ( Ε , \cdot) ( Ε , \cdot) ( Ε , -) ( Ε