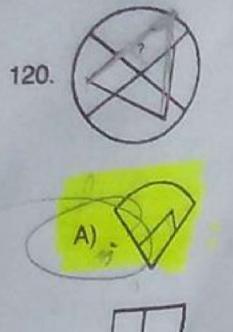

6. Fill in the blank with correct homophone : The Millionaire died A) Airless B) Heirless C) Hairless D) Hareless வெற்றிடத்தை சரியான வார்தையைக் கொண்டு நிரப்பவும் : The Millionaire died A) Airless - Heirless C) Hairless D) Hareless BEE 117. If DIG is coded as 497, decode the expression 2556 A) LEAF B) BEED C) BEEF D) HEAD BECP 'DIG' என்பதை 497 என்று குறிப்பிட்டால் 2556 என்ற சொற்றொடரை குறிப்பிடு D) HEAD A) LEAF B) BEED ) BEEF 118. If first October is Sunday, then 1st November will be Wednesday B) Thursday D) Tuesday C) Monday அக்டோபர் முதல் தேதி ஞாயிற்றுக்கிழ<mark>மையானால்</mark> நவம்பர் முதல் தேதி என்னவாக இருக்கும் B) வியாழக்கிழமை A) . புதன்கிழமை D) செவ்வாய்கிழமை C) திங்கள் கிழமை 119. Which is the number opposite to 4 in the given dice ? 0

-25-

GET IT ON Google Play

8

nes





300

60





-26-



121. Raja ranks 7<sup>th</sup> from the top while John ranks 17<sup>th</sup> from the bottom in an exam marks list. If there is one rank between Raja and John, how many students were there in the list ?

A) 29

B) 25

C) 27

D) 31

ஒரு வகுப்பில் தேர்வு மதிப்பெண் பட்டியலில், (Raja) ராஜா மேலிருந்து 7 வது இடத்தையும் ஜான் கீழிருந்து 17வது இடத்தையும் பிடித்துள்ளனர். <mark>ராஜா,</mark> ஜான் இருவருக்குமிடையே ஒரு இடம் உள்ளது எனில் மதிப்பெண் பட்டியலில் எத்தனை பி<mark>ள்ளைகள் உ</mark>ள்ளனர் ஒ



22 - Time ante வரிசையில் விடுபட்டு போன எண்ணை கண்டுபிடி. 1, 7, 15, 25, 37, ? A) 45 B) 47 C) 49 D).51 123. The age of a father is twice that of the elder son. Ten years hence, the age of the father will be three times that of the younger son. If the difference of ages of the two sons is 15 years. T