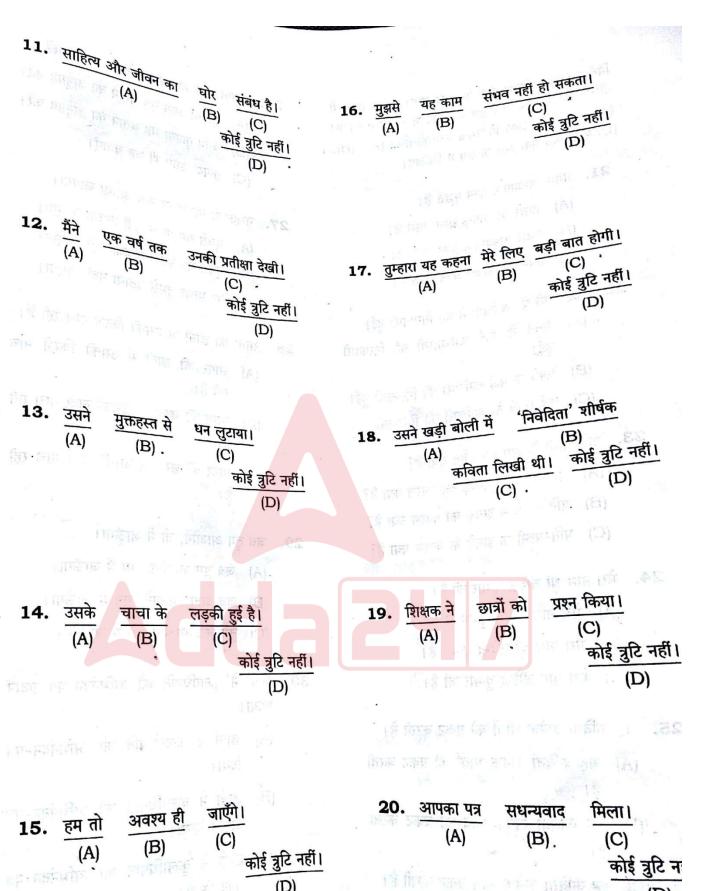

**5.** <u>इस बात के कहने में</u> <u>किसी को</u> (A) (B) <u>संकोच न होगा।</u> <u>कोई त्रुटि नहीं।</u> **10.** आप पत्र चिप्त के > 0

| THE REPORT | (C) <     | (D)                | ्य के लिय गया |     | 47  | लिख दी। | कोई त्रुटि नहीं। |
|------------|-----------|--------------------|---------------|-----|-----|---------|------------------|
|            | 146 - 115 | average file senti | n sopray      | (A) | (B) | (C) .   | (D)              |
|            |           |                    |               | ,   |     |         | (U)              |