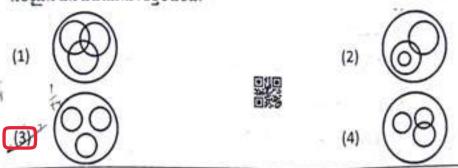

12 + 2\sqrt{x}} = 82$ x అనేది  $9x^{2/3}+9x^{-2/3}=82$  అనే సమీకరణాన్ని తృప్తి పరిచే ఒక పూర్ణసంఖ్య అయితే  $\sqrt{12+2\sqrt{x}}=$ 

- (1)  $1+\sqrt{11}$
- (2)  $3+\sqrt{3}$
- (3)  $\sqrt{3} + \sqrt{5}$
- $(4) 2+\sqrt{8}$

The set of all perfect numbers and twin primes among the numbers 1, 2, 3, 4, 5, 6, 7, 8, 9 is 50. 1, 2, 3, 4, 5, 6, 7, 8, 9 సంఖ్యలలోని సంపూర్ణ సంఖ్యలు మరియు యుగ్మ (కవల) బ్రధాన సంఖ్యలన్నింటి సమితి

- $(1) \quad \{1, 2, 3, 4, 5, 7, 9\} \quad (2) \quad \{1, 3, 4, 5, 7, 9\} \quad (3) \quad \{3, 4, 5, 7, 9\}$



Identify the venn diagram which best represent the relation between triangles, triangles, right angled triangles, isosceles triangles.



త్రిభుజములు, సమబాహు త్రిభుజములు, లంఐకోణ త్రిభుజములు, సమద్విబాహు త్రిభుజముల మధ్య సంబంధాన్ని సూచించే సరియైన వెన్ పటమును గుర్తించండి.



52. A ranks 13th from the top and B ranks 17th from the bottom in a class. If the rank of C is 5 ranks below A and 5 ranks above B, then the number of students of the class is ఒక తరగతిలో A పైనుండి 13 వ స్థానంలోనూ మరియు B కింది నుండి 17 వ స్థానంలోనూ ఉన్నారు. C యొక్క స్థానం A కి 5 స్థానాలు దిగువన మరియు B కి 5 స్థానాలు ఎగువన ఉంటే, ఆ తరగతిలోని విధ్యార్ధుల సంఖ్య.

(X)

39

(2) 29

(3) 19

(4) 30

53. In the following diagram, if triangle represents Cricket players, circle represents Football players, rectangle represents Hockey players and rhombus represents Tennis players, then the difference between the number of players who can play all the games except Hockey and the number of players who can play all the four games is equal to



- (1) Number of players who can play all the games except