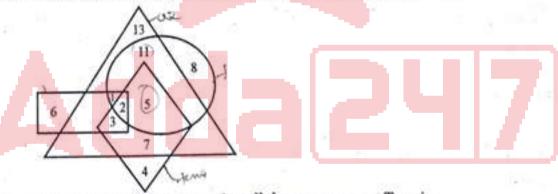

ుల మధ్య సంబంధాన్ని సూచించే సరియైన వెన్ పటమును గుర్తించండి.



52. A ranks 13th from the top and B ranks 17th from the bottom in a class. If the rank of C is 5 ranks below A and 5 ranks above B, then the number of students of the class is ఒక తరగతిలో A పైనుండి 13 వ స్థానంలోనూ మరియు B కింది నుండి 17 వ స్థానంలోనూ ఉన్నారు. C యొక్క స్థానం A కి 5 స్థానాలు దిగువన మరియు B కి 5 స్థానాలు ఎగువన ఉంటే, ఆ తరగతిలోని విధ్యార్ధుల సంఖ్య.

(X)

39

(2) 29

(3) 19

(4) 30

53. In the following diagram, if triangle represents Cricket players, circle represents Football players, rectangle represents Hockey players and rhombus represents Tennis players, then the difference between the number of players who can play all the games except Hockey and the number of players who can play all the four games is equal to



- (1) Number of players who can play all the games except Tennis.
- (2) Number of players who can play only Tennis.
- Number of players who can play only Hockey.
- (4) Number of players who can play all the games except Football.

ై పటంలో త్రిభుజం క్రికెట్ ఆటగాళ్ళను, వృత్తం షట్ బాల్ ఆటగాళ్ళను, దీర్హ చతుర్వనం హాకీ ఆటగాళ్ళను మరియు సమలంబ చతుర్భుజం టెన్నిస్ ఆటగాళ్ళను సూచిస్తే , హాకీ తప్ప మిగిలిన అన్ని ఆటలను ఆదగల ఆటగాళ్ళ సంఖ్యకు , నాలుగు ఆటలూ ఆదగల ఆటగాళ్ల సంఖ్యకు గల భేదం

- బెన్నిస్ తప్ప మీగిలిన అన్ని ఆటలు ఆదగల ఆటగాళ్ళ సంఖ్యకు సమానం
- (2) కేవలం టెన్నిస్ మాత్రమే ఆడగల ఆటగాళ్ళ సంఖ్యకు సమానం
- (3) కేవలం హాకీ మాత్రమే ఆడగల ఆటగాళ్ళ సంఖ్యకు సమానం
- (4) పుట్ బాల్ తప్ప మిగిలిన అన్ని ఆటలు ఆదగల ఆటగాళ్ళ సంఖ్యకు సమానం



A, B, C, D, E, F are sitting around a circular table in a park. A and F are faci centr