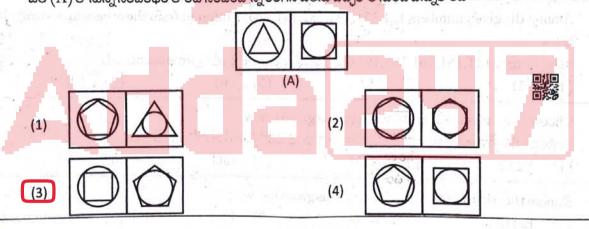

| ngth of the edge of each sr     |                                 | lat-                        |
|     | (1) 1 cm            | (2) 3 cm                        | (3) 9 cm                        | (4) 27 cm                   |
|     | 81 సెం. మీ. ల పొదవు | , 27 సెం. మీ. ల వెడల్పు, 9 సెం. | మీ. ల ఎత్తు గల ఒక దీర్హ ఘనాన్ని | సర్య సమానంగా ఉన్న 729 చిన్న |
|     |                     | క్మౌక్క ఘనం యొక్క అంచు పొడన     |                                 |                             |
|     | (1) 1300 80         | (2) 330 5                       | (3) 930 మ                       | (4) 27 సెం. మీ.             |

96. Select the pair from the options that has a relationship similar to that in the pair labelled (A). జత (A) లోనున్న సంబంధం లాంటి సంబంధాన్ని కలిగిన జతను ఐచ్ఛికాల నుండి ఎన్నుకోండి



97. All the faces of a cube are labelled with I, II, III, IV, V, VI one on each. The 3 positions of a cube are shown below. The face opposite to face containing I contains: ఒక ఘనము యొక్క అన్ని ముఖములు ప్రతిదానిపై ఒక్కొక్కటిగా I, II, III, IV, V, VI తో గుర్తించబడినవి. ఆ ఘనము యొక్క 3 స్థితులు ఈ క్రింది పటములలో చూపబడినవి. Iని కల్గి ఉన్న ముఖమునకు ఎదురుగా ఉండే ముఖము పై ఉండేది



Figure (A) is given below. One part of this figure is missing. Choose the missing part from the given four options.

పటం (A) క్రింద ఇవ్వబడింది. ఈ పటంలోని ఒక భాగం లుప్తమైనది (missing). ఆ లుప్త భాగాన్ని ఈ క్రింద ఇచ్చిన నాలుగు ఐచ్చికాల నుండి ఎన్నుకోండి.



(1)



(2)







The total number of squares in the figure given below is ఈ కింద ఇచ్చిన పటములోని మొత్తం చతుర్వసాల సంఖ్య.

> W 2011

> > H



(1)32 (2)

(3) 35

42 (4)