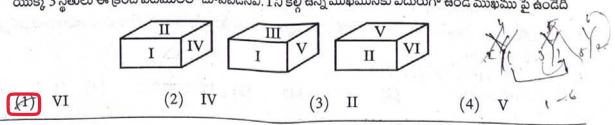

| క్మౌక్క ఘనం యొక్క అంచు పొడన     |                                 |                             |
|     | (1) 1300 80         | (2) 330 5                       | (3) 930 మ                       | (4) 27 సెం. మీ.             |

96. Select the pair from the options that has a relationship similar to that in the pair labelled (A). జత (A) లోనున్న సంబంధం లాంటి సంబంధాన్ని కలిగిన జతను ఐచ్ఛికాల నుండి ఎన్నుకోండి



97. All the faces of a cube are labelled with I, II, III, IV, V, VI one on each. The 3 positions of a cube are shown below. The face opposite to face containing I contains: ఒక ఘనము యొక్క అన్ని ముఖములు ప్రతిదానిపై ఒక్కొక్కటిగా I, II, III, IV, V, VI తో గుర్తించబడినవి. ఆ ఘనము యొక్క 3 స్థితులు ఈ క్రింది పటములలో చూపబడినవి. Iని కల్గి ఉన్న ముఖమునకు ఎదురుగా ఉండే ముఖము పై ఉండేది



Figure (A) is given below. One part of this figure is missing. Choose the missing part from the given four options.

పటం (A) క్రింద ఇవ్వబడింది. ఈ పటంలోని ఒక భాగం లుప్తమైనది (missing). ఆ లుప్త భాగాన్ని ఈ క్రింద ఇచ్చిన నాలుగు ఐచ్చికాల నుండి ఎన్నుకోండి.



(1)



(2)







The total number of squares in the figure given below is ఈ కింద ఇచ్చిన పటములోని మొత్తం చతుర్వసాల సంఖ్య.

> W 2011

> > H



(1)32 (2)

(3) 35

42 (4) 45

100. In the question figure, assume a mirror is placed on the line MN, then the option among the answer figure that shows the correct image is

ప్రశ్న పటములో MN రేఖ పై అద్దం ఉంచాం అనుకోండి. అపుదు ఆ పటము యొక్క సరియైన ప్రతిబింబంను సూచించే ఐచ్చికాల లోని పటము.

(1)



(2)



(3)



44)





|         | is expecte