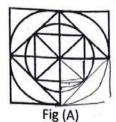

the pair from the options that has a relationship similar to that in the pair labelled (A). జత (A) లోనున్న సంబంధం లాంటి సంబంధాన్ని కలిగిన జతను ఐచ్ఛికాల నుండి ఎన్నుకోండి



97. All the faces of a cube are labelled with I, II, III, IV, V, VI one on each. The 3 positions of a cube are shown below. The face opposite to face containing I contains: ఒక ఘనము యొక్క అన్ని ముఖములు ప్రతిదానిపై ఒక్కొక్కటిగా I, II, III, IV, V, VI తో గుర్తించబడినవి. ఆ ఘనము యొక్క 3 స్థితులు ఈ క్రింది పటములలో చూపబడినవి. Iని కల్గి ఉన్న ముఖమునకు ఎదురుగా ఉండే ముఖము పై ఉండేది



Figure (A) is given below. One part of this figure is missing. Choose the missing part from the given four options.

పటం (A) క్రింద ఇవ్వబడింది. ఈ పటంలోని ఒక భాగం లుప్తమైనది (missing). ఆ లుప్త భాగాన్ని ఈ క్రింద ఇచ్చిన నాలుగు ఐచ్చికాల నుండి ఎన్నుకోండి.



(1)



(2)







The total number of squares in the figure given below is ఈ కింద ఇచ్చిన పటములోని మొత్తం చతుర్వసాల సంఖ్య.

> W 2011

> > H



(1)32 (2)

(3) 35

42 (4) 45

100. In the question figure, assume a mirror is placed on the line MN, then the option among the answer figure that shows the correct image is

ప్రశ్న పటములో MN రేఖ పై అద్దం ఉంచాం అనుకోండి. అపుదు ఆ పటము యొక్క సరియైన ప్రతిబింబంను సూచించే ఐచ్చికాల లోని పటము.

(1)



(2)



(3)



44)





|         | is expecte                                                                                                  | d to host the summit mee                                                                           | eting of Shan                                                  | ghai Cooperatio