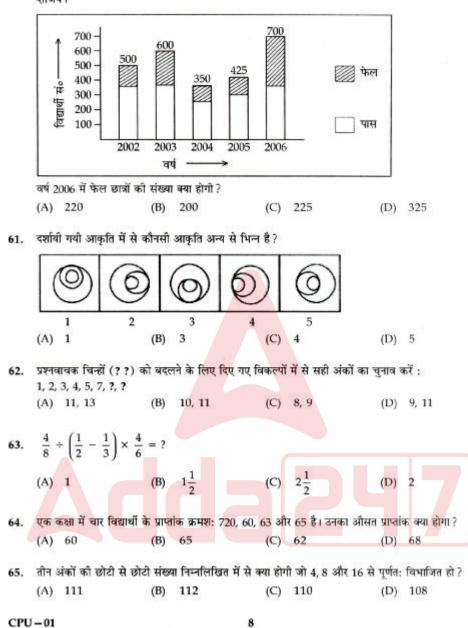

|              |                     | Ca1            |                               | Ie             |                      |        |
|     | 1      | T D                                    |              | 1                   | SO             | 9 5                           |                |                      |        |
|     |        |                                        |              |                     | (A)            | (B) (C)                       | (D)            |                      |        |
| 59. |        | ी० लम्बे तथा 30<br>र से सस्ते पर घास   |              |                     |                | ओर 2.5 मी० चौ                 | ड़ा रास्ता है। | 3.50 रु॰ प्रति वग    | र्मि ॰ |

(A) 1312.50 を (B) 1000 を (C) 1012.50 を (D) 1300 を

CPU-01

7

E









Е





| 66. | 30 और 42 का ल॰स                 | ०५० क्या होगा?            |                      |                     |
|-----|---------------------------------|---------------------------|----------------------|---------------------|
|     | (A) 500                         | (B) 600                   | (C) 750              | (D) 300             |
| 67. | 0.24 को सबसे छोटी               | भिन्न में बदल कर लिखेंगे: |                      |                     |
|     | (A) 12/50                       | (B) 3/25                  | (C) 6/25             | (D) 1/8             |
| 68. | 2 <sup>50</sup> का दो गुना कितन | । होगा ?                  |                      |                     |
|     | (A) 2 <sup>51</sup>             | (B) 2 <sup>99</sup>       | (C) 2 <sup>200</sup> | (D) 2 <s