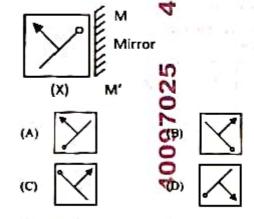

- (D) Neither I nor II is strong
- (E) Question not aπempted

Contd...



(E) अनुतरित प्रश्न









53 निम्नलिखित में से कौन सी आकृति दी गई आकृति श्रृंखला को पूरा करेगी?



- (C)
- (D)
- अनुनरित प्रश्न

54 निम्नतिखित में से कौन सी आकृति विषय है



- (A) b
- (B)
- (C)
- (D)
- (E) अनुतरित प्रक

55 विषम का चयन कीजिए।



4A)

- (B)
- (C)
- (D)
- (E) अनुतरित प्रश्न

56 नीचे दी गई आकृति (X) की सही दर्पण (M 🔀 छवि का चयन कीजिए:











अनुत्तरित प्रश्न (E)

AASI =



Which of the following figures will complete the given figure series? S



Question not attempted

Which of the following figure is the odd one out?



- (A) ъ
- UB)
- (C)
- (d)
- (E) Question not attempted

Choose the odd one out.



- Question not attempted
- Choose the correct mirror M M') image of the figure(X) given below:



(E) Question not attempted

Contd...







|     | • एनल्स एंड एंटीक्विटीज ऑफ राजस्थान के लेखक का नाम बताइए। |                                                                      |     | Name the author of thesele and Antiquisian of Balantant                                         |
|-----|-----------------------------------------------------------|----------------------------------------------------------------------|-----|-------------------------------------------------------------------------------------------------|
| 31  | (A)                                                       | कर्नल जेम्स टाँड (४) जेम्स रिकना                                     | ١,, | Name the author of 'Annals and Antiquities of Rajasthan'.  (A) Col. James Tod (B) James Skinner |
|     | (C)