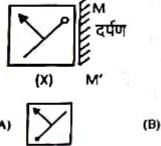

wo arguments I and II. You have to decide whether a particular argument is strong or not.

Statement: Should every girl have self-defence training?

Arguments:

- No. They will turn masculine.
- Yes. It would give them the confidence to counter their perpetrators effectively.
- (A) Only argument I is strong
- (B) Only argument II is strong
- (C) Both I and II are strong
- (D) Neither I nor II is strong
- (E) Question not aπempted

Contd...



(E) अनुतरित प्रश्न









53 निम्नलिखित में से कौन सी आकृति दी गई आकृति श्रृंखला को पूरा करेगी?



- (C)
- (D)
- अनुनरित प्रश्न

54 निम्नतिखित में से कौन सी आकृति विषय है



- (A) b
- (B)
- (C)
- (D)
- (E) अनुतरित प्रक

55 विषम का चयन कीजिए।



4A)

- (B)
- (C)
- (D)
- (E) अनुतरित प्रश्न

56 नीचे दी गई आकृति (X) की सही दर्पण (M 🔀 छवि का चयन कीजिए:











अनुत्तरित प्रश्न (E)

AASI =



Which of the following figures will complete the given figure series? S



Question not attempted

Which of the following figure is the odd one out?



- (A) ъ
- UB)
- (C)
- (d)
- (E) Question not attempted

Choose the odd one out.



- Question not attempted
- Choose the correct mirror M M') image of the figure(X) given below:



(E) Question not attempted

Contd...







|     | • एनल्स एंड एंटीक्विटीज ऑफ राजस्थान के लेखक का नाम बताइए। |                                                                      |     | Name the author of thesele and Antiquisian of Balantant                                         |
|-----|-----------------------------------------------------------|----------------------------------------------------------------------|