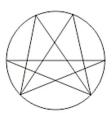

- (A) 26
- (B) 27
- (C) 28
- (D) 30
- 15. From the given answer figures select the one in which question figure is embedded.

दी गई उत्तर आकृतियों में से उसे चुनिए जिसमें प्रश्न आकृति सन्निहित है ।

combination.