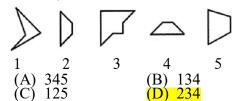

- (A) 26
- (B) 27
- (C) 28
- (D) 30
- 15. From the given answer figures select the one in which question figure is embedded.

दी गई उत्तर आकृतियों में से उसे चुनिए जिसमें प्रश्न आकृति सन्निहित है ।

combination.