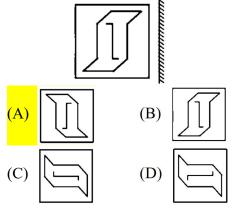

- (A) 26
- (B) 27
- (C) 28
- (D) 30
- 15. From the given answer figures select the one in which question figure is embedded.

दी गई उत्तर आकृतियों में से उसे चुनिए जिसमें प्रश्न आकृति सन्निहित है ।

combination.

Choose the alternative which closely resembles the water image of the given

उस विकल्प का चयन करें जो दिए गए संयोजन की जल छवि के समान है ।

(D)