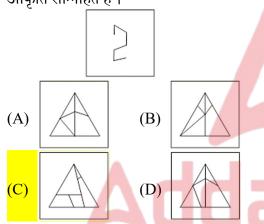

दी गई उत्तर आकृतियों में से उसे चुनिए जिसमें प्रश्न आकृति सन्निहित है ।

- 19. Read the following information carefully to answer the question given below:
  - (i) M \* N means M is father of N.
  - (ii) M N means M is sister of N.
  - (iii) M + N means M is mother of N.
  - (iv) M / N means M is brother of N. In the expression Q + D \* P / N, how is P related to Q?
  - (A) Grandfather
- (B) Grandson
- (C) Daughter
- (D) Son
- नीचे दिए गए प्रश्न का उत्तर देने के लिए निम्नलिखित जानकारी को ध्यानपूर्वक पढ़ें :
- (i) M \* N का अर्थ है M, N का पिता है।
- (ii) M − N का अर्थ है M, N की बहन है।
- (iii) M + N का अर्थ है M, N की माता है। (iv) M / N का अर्थ है M, N का भाई है।
- व्यंजक Q + D \* P / N में, P, Q से किस प्रकारसंबंधित है ?
- (A) दादा
- (B) पोता
- (C) बेटी