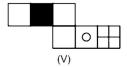

## Section-A / भाग-अ Mental Ability / मानसिक योग्यता

- 1. Choose the alternative which closely resembles the water image of the given combination.
  - उस विकल्प का चयन करें जो दिए गए संयोजन की जल छवि के समान है।

#### BK50RP62

- 289R053B (B) 269R03R8 (V)
- (C) BK50AP62 (D) BK50RP62
- 2. In the question below are given three statements followed by three conclusions I, II and III. You have to take the given statements to be true even if they seem to be at variance from commonly known facts. Read all the conclusions and then decide which of the given conclusions logically follows the given statements, disregarding commonly known facts.

Choose the alternative which closely resembles the water image of the given

उस विकल्प का चयन करें जो दिए गए संयोजन की जल छवि के समान है ।

(D)

#### GR98AP76ES

- (V) GR98AP76ES
- (B) **GR**68AP73ES
- (C) GA98AP78ES
- (D) GR98YP76E2

**16.** 

17. Select the alternative which represents three out of the five given below figures which when fitted into each other would form a complete square.