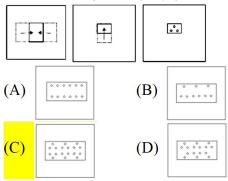

उस विकल्प का चयन करें जो नीचे दी गई पाँच आकृतियों में से तीन का प्रतिनिधित्व करता है जो एक-दसरे में फिट होने पर एक पूर्ण चौकोर (वर्ग) बनाती हैं।

18. From the given answer figures select the one in which question figure embedded.

दी गई उत्तर आकृतियों में से उसे चुनिए जिसमें प्रश्न आकृति सन्निहित है ।

- 19. Read the following information carefully to answer the question given below:
  - (i) M \* N means M is father of N.
  - (ii) M N means M is sister of N.
  - (iii) M + N means M is mother of N.
  - (iv) M / N means M is brother of N. In the expression Q + D \* P / N, how is P related to Q?
  - (A) Grandfather
- (B) Grandson
- (C) Daughter
- (D) Son
- नीचे दिए गए प्रश्न का उत्तर देने के लिए निम्नलिखित जानकारी को ध्यानपूर्वक पढ़ें :
- (i) M \* N का अर्थ है M, N का पिता है।
- (ii) M − N का अर्थ है M, N की बहन है।
- (iii) M + N का अर्थ है M, N की माता है। (iv) M / N का अर्थ है M, N का भाई है।
- व्यंजक Q + D \* P / N में, P, Q से किस प्रकारसंबंधित है ?
- (A) दादा
- (B) पोता
- (C) बेटी