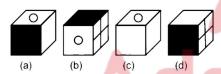

- (A) 26
- (B) 27
- (C) 28
- (D) 30
- 15. From the given answer figures select the one in which question figure is embedded.

दी गई उत्तर आकृतियों में से उसे चुनिए जिसमें प्रश्न आकृति सन्निहित है ।

combination.

दी गई कागज़ की शीट (X) से बने बॉक्स को चुनें।

- (A) 1 and 2 only
- (B) 2 and 3 only
- (C) 3 and 4 only
- (D) 1 and 4 only
- (A) केवल 1 और 2
- (B) केवल 2 और 3
- (C) केवल 3 और 4
- (D) केवल 1 और 4
- 42. Initially clock showed 1:30 PM, what will the time be after 1,44,356 minutes? प्रारंभ में घड़ी में 1:30 PM बज रहे थे, 1,44,356 मिनट के बाद क्या समय होगा?
  - (A) 7:15 PM
- (B) 7:26 PM
- (C) 7:30 PM

- (A) (a) and (b) only केवल (a) और (b)
- (B) (c) and (d) only केवल (c) और (d)
- (C) (b), (c) and (d) only केवल (b), (c) और (d)
- (D) (d) only केवल (d)
- 47. At 3:30, the hour hand and the minute hand of a clock form an angle of 3:30 बज़े, घड़ी की घंटे की सूई और मिनट की सूई का कोण बनाती है।
- (Å) 60° (C) 90°
- (D) 100°
- 48. Find the missing number in the given series following the same pattern. दी गई शृंखला में समान पैटर्न का अनुसरण करते हुए लुप्त संख्या ज्ञात कीजिए।
  - 15, 17, 23, 35, 55, 85, (?)
  - (A) 92
- (B) 112
- (C) 120
- (D) 127