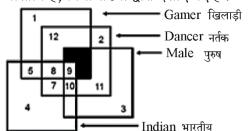

- (A) 45
- (B) 47
- (C) 49

11

(D) निर्धारित नहीं किया जा सकता है।

45. Gamer Males who are Non-Dancer and Indian are represented by which number? खिलाड़ी पुरुष जो गैर-नर्तक (नर्तक नहीं हैं) और भारतीय हैं, किस संख्या द्वारा दर्शाए गए हैं ?