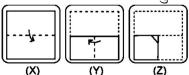

**50.** In the following question, statements are given and these statements are followed by conclusions. You have to take the given statements to be true even if they seem to be at variance from commonly known facts. Read the conclusions and then decide which of the given conclusions logically follows the given statements, disregarding commonly known facts.