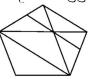

- (A) 26
- (B) 27
- (C) 28
- (D) 30
- 15. From the given answer figures select the one in which question figure is embedded.

दी गई उत्तर आकृतियों में से उसे चुनिए जिसमें प्रश्न आकृति सन्निहित है ।

combination.