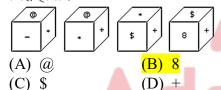

31. Which symbol will be on the face opposite to the face with symbol \*? \* चिह्न वाले फलक के विपरीत फलक पर कौन सा चिह्न होगा ?

If mirror is placed on the line MN, then which of the answer figures is the 32. correct image of the given figure यदि दर्पण को रेखा MN पर रखा जाए, तो दी गई उत्तर आकृतियों में से कौन सी आकृति दी गई आकृति का सही प्रतिबिम्ब है ?