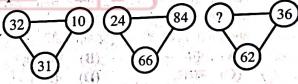

ATTEMPT FREE MOCK NOW

- एक धनराशि को A, B, C तथा D में क्रमशः 3:4:9:10 के अनुपात में विभाजित किया जाता है। यदि D का हिस्सा A के हिस्से से 3612₹ अधिक है, तो A एवं D द्वारा एक साथ प्राप्त धनराशि कितनी होगी?
  - (A) 6568₹
- **(B)** 6708₹
- (C) 6228₹
- (D) 6028₹
- निम्नलिखित शब्द को अव्यवस्थित तरीके से प्रस्तृत किया गया है। आपको अक्षर को पुनर्व्यवस्थित करके शब्द का पता लगाना है और दिये गये विकल्पों में से अन्तिम अक्षर को चिन्हित करना है; अव्यवस्थित शब्द है -

- 6. A sum of money is divided among A, B, C: D in the ratio of 3:4:9:10 respectively. If sh of D is ₹3612 more than A, what is the to amount of money received by A and together?
  - (A) ₹6568
- ₹ 6708
- (C) ₹6228
- (D) ₹6028
- The following word is presented in 7. disarranged way. You are to find out the wo by rearranging the letters and mark the la letter from given alternatives; the disarrange word is - To the fall of the At At