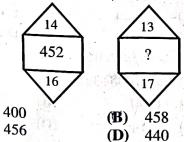

23.

24.

- छात्रों की एक कक्षा में राघव की रैंक शुरू से 8वीं और आखिर से 28वीं है, तो कक्षा में कुल कितने छात्र हैं?
  - (A) 34
- **(B)** 35
- **(C)** 36
- **(D)** 40
- निम्नलिखित में त्रिभुजों की कितनी संख्या हैं? 23.



- (A) 20
- **(B)** 24
- **(C)** 28
- **(D)** 32
- निम्न सभी शब्दों को उपयुक्त क्रम प्रदान
  - शब्द : 1-बच्चा 2-नौकरी 3-विवाह 4-शिश् 5-शिक्षा
  - (A)  $4, 1, 5, 2, 3 \sim$
  - **(B)** 1, 3, 5, 2, 4
  - **(C)** 4, 1, 3, 5, 2
  - **(D)** 3, 5, 1, 2, 4
- वर्णमाला में 'G' और 'S' के मध्य में कौनसा अक्षर 25. आता है?
  - $(\mathbf{A}) \wedge \mathbf{M}$
- **(B)** N
- **(C)** O
- **(D)** P
- सही ढंग से रिक्त स्थान की पूर्ति करें 🗠 ACF: GIL:: MOR:?

  - (A) SUX
- (B) TUX
- (C) UWZ

(A)

**(C)** 

- (D) SVY~
- नीचे दिये गये विकल्पों में से आकृति की लुप्त 27. संख्या ज्ञात कीजिये –



- How many numbers are there from 3 to 10 which are divisible by 4 and either unit digit c tenth digit or both include 4? The contract of
  - (A) 10
- **(B)** 11
- **(C)** 19
- (**D**) <10
- Find out the missing term -
- Fire: Ashes:: Explosion: ? (A) Sound
- (C) Debris
- (B) Explosive
- (D) Flame In a class of students, Raghav's rank is 8th from beginning and 28th from last. How many
- students are there in the class? (A) 34
  - **(B)** 35
- **(C)** 36
- **(D)** 40
- What is the number of triangles in the following?



- **(C)** 28
- **(D)** 32

STALAYE 6NO

TVAL TAIL

- Arrange all following words in proper sequence - (4)
- Words: 1-Child, 2-Job 3-Marriage 4-Infant 5-Education to the more set
- (A) 4, 1, 5, 2, 3
- **(B)** 1, 3, 5, 2, 4
- **(C)** 4, 1, 3, 5, 2
- (D) 3, 5, 1, 2, 4 to pur