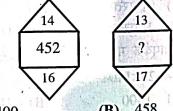

ATTEMPT FREE MOCK NOW

- एक धनराशि को A, B, C तथा D में क्रमशः 3:4:9:10 के अनुपात में विभाजित किया जाता है। यदि D का हिस्सा A के हिस्से से 3612₹ अधिक है, तो A एवं D द्वारा एक साथ प्राप्त धनराशि कितनी होगी?
  - (A) 6568₹
- **(B)** 6708₹
- (C) 6228₹
- (D) 6028₹
- निम्नलिखित शब्द को अव्यवस्थित तरीके से प्रस्तृत किया गया है। आपको अक्षर को पुनर्व्यवस्थित करके शब्द का पता लगाना है और दिये गये विकल्पों में से अन्तिम अक्षर को चिन्हित करना है; अव्यवस्थित शब्द है -

- 6. A sum of money is divided among A, B, C: D in the ratio of 3:4:9:10 respectively. If sh of D is ₹3612 more than A, what is the to amount of money received by A and together?
  - (A) ₹6568
- ₹ 6708
- (C) ₹6228
- (D) ₹6028
- The following word is presented in 7. disarranged way. You are to find out the wo by rearranging the letters and mark the la letter from given alternatives; the disarrange word is - To the fall of the At At