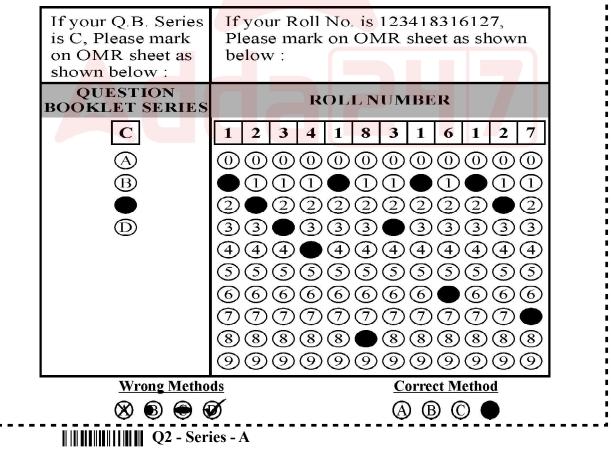

circles of responses. Use of pencil or any other means is strictly prohibited.
- 7. You should submit Question Booklet alongwith First Copy of OMR sheet to the invigilator or else your OMR answer sheet will not be examined. Second copy of OMR can be taken by the candidate.
- 8. Use of Calculators, Mobile phones, Bluetooth device, Smart Watch, headphone and any other kind of electronic device is strictly prohibited inside the Exam Centre. If found, his / her candidature will be cancelled and criminal action may be initiated.
- 9. Biometric data of each candidate will be recorded before entering the Exam Centre.
- 10. In case of any difference in English and Assamese Version of a question, the English Version will be taken as correct.

## Example : How to fill and mark on OMR ANSWER SHEET



- 1. In a code language, EXPLANATION is written as EYQMAOAUIOO. Using the same code OBVIOUSLY will be written as
  - (A) PCWJPVTMZ
  - (B) OCWIOUTMZ
  - (C) OCWJOVTMZ
  - (D) OCWIOVTMZ
- 2. In certain code TRIPPLE is written as SQHOOKD. How DISPOSE can be written in that code?
  - (A) ESOPCID
  - (B) EJTPTF
  - (C) DSOESPI
  - (D) CHRONRD
- 3. Pointing towards a lady, Rajan said, "She is the daughter of the woman who is the mother of the husband of my mother". Who is the lady to Rajan ?
  - (A) Aunt
  - (B) Daughter
  - (C) Sister
  - (D) Sister-in-law

- EXPLANATION ক যদি ক'ড ভাষাত EYQMAOAUIOO বুলি লিখা হয় তেন্তে একে ক'ডত OBVIOUSLY ক লিখা হ'ব ?
  - (A) PCWJPVTMZ
  - (B) OCWIOUTMZ
  - (C) OCWJOVTMZ
  - (D) OCWIOVTMZ
- 2. TRIPPLE ক যদি SQHOOKD ক'ডত লিখা হয় তেন্তে DISPOSE ক কোনটো ক'ডত লি