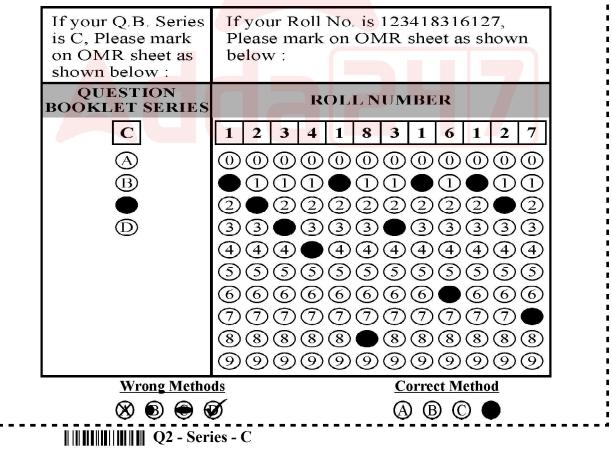

## Example : How to fill and mark on OMR ANSWER SHEET

| 1. | <ul><li>Which Temple was built during</li><li>Salastambha Dynasty ?</li><li>(A) Bhubneshwari</li><li>(B) Kamakhya</li><li>(C) Mahamaya</li><li>(D) Mahabhairab</li></ul>                                                                    | Semicanimit concepting concepting concepting concepting concepting of                                                                                                                                                                                                                                                                                                                                                                                                                                                                                                                                                                                                                                                                                                                                                                                                                                                                                                                                                                                                                                                                                                                                                                                                                                                                                                                                                                                                                                                                                                                                                                                                                                                                                                                                                                                                                                                                                                                                                                                                                                                          | শালস্তম্ভৰ সাম্ৰাজ্যৰ সময়ত কোনটো<br>মন্দিৰ নিৰ্মাণ কৰা হৈছিল ?<br>(A) ভূৱনেশ্বৰী (B) কামাখ্যা<br>(C) মহামায়া (D) মহাভৈৰৱ                                                                |
|----|---------------------------------------------------------------------------------------------------------------------------------------------------------------------------------------------------------------------------------------------|--------------------------------------------------------------------------------------------------------------------------------------------------------------------------------------------------------------------------------------------------------------------------------------------------------------------------------------------------------------------------------------------------------------------------------------------------------------------------------------------------------------------------------------------------------------------------------------------------------------------------------------------------------------------------------------------------------------------------------------------------------------------------------------------------------------------------------------------------------------------------------------------------------------------------------------------------------------------------------------------------------------------------------------------------------------------------------------------------------------------------------------------------------------------------------------------------------------------------------------------------------------------------------------------------------------------------------------------------------------------------------------------------------------------------------------------------------------------------------------------------------------------------------------------------------------------------------------------------------------------------------------------------------------------------------------------------------------------------------------------------------------------------------------------------------------------------------------------------------------------------------------------------------------------------------------------------------------------------------------------------------------------------------------------------------------------------------------------------------------------------------|-------------------------------------------------------------------------------------------------------------------------------------------------------------------------------------------|
| 2. | <ul> <li>What is called as "Peace Garden of North East" ?</li> <li>(A) Mizoram</li> <li>(B) Meghalaya</li> <li>(C) Sikkim</li> <li>(D) Tripura</li> </ul>                                                                                   | 2010 Contractive C | ''উত্তৰ-পূৰ্ৱৰ শান্তি উদ্যান'' বুলি কোনখন<br>ৰাজ্যক কোৱা হয় ?<br>(A) মিজোৰাম (B) মেঘালয়<br>(C) চিকিম (D) ত্ৰিপুৰা                                                                       |
| 3. | In which year the first Saraighat<br>Bridge in Guwahati was<br>constructed ?<br>(A) 1952 (B) 1960<br>(C) 1962 (D) 1965                                                                                                                      | 3.                                                                                                                                                                                                                                                                                                                                                                                                                                                                                                                                                                                                                                                                                                                                                                                                                                                                                                                                                                                                                                                                                                                                                                                                                                                                                                                                                                                                                                                                                                                                                                                                                                                                                                                                                                                                                                                                                                                                                                                                                                                                                                                             | গুৱাহাটীৰ প্ৰথম শৰাইঘাট দলংখন কিমান<br>চনত নিৰ্মাণ কৰা হৈছিল ?<br>(A) ১৯৫২ (B) ১৯৬০<br>(C) ১৯৬২ (D) ১৯৬৫                                                                                  |
| 4. | In cricket world cup tournaments<br>how many times India has<br>defeated Pakistan ?<br>(A) 5 (B) 7<br>(C) 8 (D) 2                                                                                                                           | 4.                                                                                                                                                                                                                                                                                                                                                                                                                                                                                                                                                                                                                                                                                                                                                                                                                                                                                                                                                                                                                                                                                                                                                                                                                                                                                                                                                                                                                                                                                                                                                                                                                                                                                                                                                                                                                                                                                                                                                                                                                                                                                                                             | বিশ্বকাপ ক্রিকট টুর্ণামেণ্টত ভাৰতে<br>পাকিস্তানক কিমানবাৰ হৰুৱাইছিল ?<br>(A) ৫ (B) ৭<br>(C) ৮ (D) ২                                                                                       |
| 5. | <ul> <li>Whose daughter was Amrita</li> <li>Prabha who got married to</li> <li>Kashmiri Prince Meghavahana?</li> <li>(A) Bhuti Varman</li> <li>(B) Kalyan Varman</li> <li>(C) Bhaskar Varman</li> <li>(D) Bala Varman</li> </ul>            | Saman a surgeon a                                                                                                                                                                                                                                                                                                                                                                                                                                                                                                                                                                                                                                                                                                                                                                                                                                                                                                                                                                                                                                                                                                                                                                                                                                                                                                                                                                                                                                                                                                                                                                                                                                                                                                                                                                                                                                                                                                                                                                                                                                                  | অমৃতা প্ৰভা কাৰ জীয়ৰী আছিল যি<br>কাশ্মিৰী ৰাজকুমাৰ মেঘবাহনৰ সৈতে বিয়া<br>হৈছিল ?<br>(A) ভূতি বৰ্মন<br>(B) কল্যাণ বৰ্মন<br>(C) ভাস্কৰ বৰ্মন<br>(D) বল বৰ্মন                              |
| 6. | <ul> <li>East India Company annexed</li> <li>Kachari Kingdom because of</li> <li>(A) Alliance with other kings</li> <li>(B) Mis-management</li> <li>(C) Conspiracy against East<br/>India Company</li> <li>(D) Doctrine of Lapse</li> </ul> | Source constants, constants, constants, constants, constants, constants,                                                                                                                                                                                                                                                                                                                                                                                                                                                                                                                                                                                                                                                                                                                                                                                                                                                                                                                                                                                                                                                                                                                                                                                                                                                                                                                                                                                                                                                                                                                                                                                                                                                                                                                                                                                                                                                                                                                                                                                                                                                       | ইষ্ট ইণ্ডিয়া কোম্পানীয়ে কছাৰি ৰাজ্য কাঢ়ি<br>লৈছিল কাৰণ –<br>(A) আন ৰজাৰ সৈতে জোটবন্ধন<br>(B) অব্যৱস্থাপনা<br>(C) ইষ্ট ইণ্ডিয়া কম্পানিৰ বিৰুদ্ধে<br>ষড়যন্ত্ৰ<br>(D) Doctrine of lapse |
| Q2 |                                                                                                                                                                                                                                             | 3                                                                                                                                                                                                                                                                                                                                                                                                                                                                                                                                                                                                                                                                                                                                                                                                                                                                                                                                                                                                                                                                                                                                                                                                                                                                                                                                                                                                                                                                                                                                                                                                                                                                                                                                                                                                                                                                                                                                                                                                                                                                                                                              | Series-C                                                                                                                                                                                  |