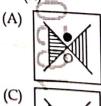

: Bull
- (D) Cat : Kitten
- Question not attempted

In the question below, there is a statement followed by two courses of action (I and II). Consider the statement to be a fact, decide which of the suggested courses of action logically follow

#### **STATEMENT:**

In a state, it has been observed that there is an increasing rate of female mortality during child birth because of early marriages.

#### **COURSES OF ACTION:**

- Doctors or midwives should refrain from conducting child deliveries of the underage
- II. The government should provide monetary help to the underage expecting mothers.
- (A) Only I follows.
- (B) Only II follows.
- (C) Neither I nor II follows.
- (D) Both I and II follow.
- (E) Question not attempted
- 61. Choose the correct water image of the given figure (X).











निम्नलिखित श्रृंखला में प्रश्न चिह्न (?) के स्थान पर कौन 62. सी संख्या आएगी ?

नीचे दिए गए विकल्पों में से चयन कीजिए।

3, 4, 6, 8, 12, 13, 24, ?, 48, 26

(A) 35

(B) 20

(C) 36

- (D) 19
- (E) अनुत्तरित प्रश्न
- राजस्थान में निम्नलिखित में से किस प्रकार की मिट्टी सबसे अधिक क्षेत्र में पाई जाती है?

नीचे दिए गए विकल्पों में से सबसे उपयुक्त उत्तर चुनें।

- (A) जलोढ़ मिट्टी
- (B) काली मिट्टी
- (C) लाल मिट्टी
- (D) मरुस्थली (रेगिस्तानी) मिट्टी
- (E) अनुत्तरित प्रश्न
- आकृति (a) और (b) के बीच एक निश्चित संबंध है। दिए गए विकल्पों में से एक उपयुक्त आकृति का चयन करके आकृति (c) और (d) के बीच एक समान संबंध स्थापित करें जो आकृति (d) में प्रश्न चिह्न (?) को प्रतिस्थापित करती है।



(E) अनुत्तरित प्रश्न

What number should replace the question mark (?) in the following series?

Choose from the