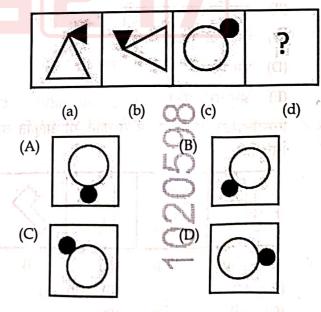

1.

निम्नलिखित प्रश्न में, एक कथन के बाद I और II 1. क्रमांकित कार्यवाही के तरीके दिए गए हैं। कथन को सत्य मानते हुए, तय करें कि कौन सा/से कार्यवाही के तरीके तार्किक रूप से अनुसरण करेगी?

कथन:

पूरे देश में फर्जी कॉल के माध्यम से साइबर अपराध में तेजी से वृद्धि हुई है, जिससे नागरिकों को आर्थिक नुकसान हो रहा है।

कार्यवाही के तरीके:

- लोगों को स्मार्ट फोन खरीदने से हतोत्साहित किया जाना चाहिए।
- सेवा प्रदाताओं को संदिग्ध कॉल करने वालों से II. कॉल को चिह्नित करने के लिए कहा जाना चाहिए।
- (A) केवल I अनुसरण करता है।
- (B) केवल II अनुसरण करता है।
- (C) या तो I या II अनुसरण करता है।
- (D) न तो I और न ही II अनुसरण करता है।
- अनुत्तरित प्रश्न (E)

## **STATEMENT:**

There has been a rapid rise in cybercrime through fake calls all over the country causing

## **COURSES OF ACTION:**

- People should be discouraged from buying
- The service providers should be asked to II. flag the calls from dubious callers.
- (A) Only I follows.
- (B) Only II follows.
- (C) Either I or II follow.
- (D) Neither I nor II follows.
- (E) Question not attempted