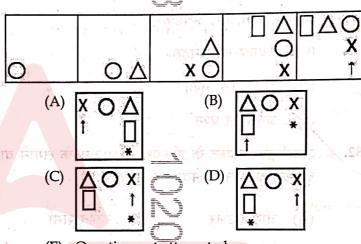

5) निम्नितिखित श्रृंखला में प्रश्न चिह्न (?) के स्थान पर आने 15. वाली संख्या का चयन करें : ....

2, 5, 10, 17, 26, ?, 50

- (A) 37
- (B) 38

(C) 39

- (D) 40
- (E) अनुत्तरित प्रश्न

लच्छीराम किस लोक नाटक से संबंधित है?