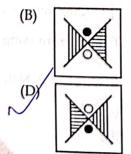

अनुसरण नहीं करता?
  - शेर: शावक
  - कुत्ता: पिल्ला (पप्पी)
  - गाय: बैल
  - (D) बिल्ली : बिल्ली का बच्चा
  - अनुत्तरित प्रश्न
- नीचे दिए गए प्रश्न में, एक कथन के बाद दो कार्यवाही 60. के तरीके (I और II) दिए गए हैं। कथन को एक तथ्य मानें, तय करें कि सुझाए गए कार्यवाही के कौन से तरीके तार्किक रूप से इसका अनुसरण करते हैं?

Decide

एक राज्य में, यह देखा गया है कि कम उम्र में विवाह के कारण प्रसव के दौरान महिला मृत्यु दर में वृद्धि हो रही

### कार्यवाही के तरीके:

- डॉक्टरों या दाइयों को कम उम्र की महिलाओं का 🧀 प्रसव कराने से बचना चाहिए।
- सरकार को कम उम्र की गर्भवती माताओं को आर्थिक मदद देनी चाहिए।
- केवल । अनुसरण करता है।
- केवल II अनुसरण करता है।
- (C) न तो I और न ही II अनुसरण करता है।
- (D) । और II दोनों अनुसरण करते हैं।
- अनुत्तरित प्रश्न
- दी गई आकृति (X) का सही जल प्रतिबिंब चुनें।











The following pairs of words are related in a particular manner. Which pair does not follow that pattern?

- (A) Lion: Cub
- Dog : Puppy
- (C) Cow : Bull
- (D) Cat : Kitten
- Question not attempted

In the question below, there is a statement followed by two courses of action (I and II). Consider the statement to be a fact, decide which of the suggested courses of action logically follow

#### **STATEMENT:**

In a state, it has been observed that there is an increasing rate of female mortality during child birth because of early marriages.

#### **COURSES OF ACTION:**

- Doctors or midwives should refrain from conducting child deliveries of the underage
- II. The government should provide monetary help to the underage expecting mothers.
- (A) Only I follows.
- (B) Only II follows.
- (C)