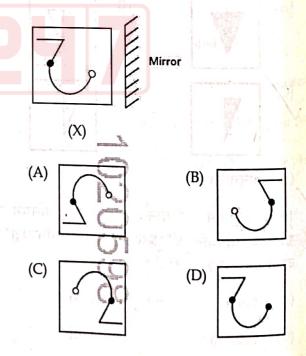

1.

निम्नलिखित प्रश्न में, एक कथन के बाद I और II 1. क्रमांकित कार्यवाही के तरीके दिए गए हैं। कथन को सत्य मानते हुए, तय करें कि कौन सा/से कार्यवाही के तरीके तार्किक रूप से अनुसरण करेगी?

कथन:

पूरे देश में फर्जी कॉल के माध्यम से साइबर अपराध में तेजी से वृद्धि हुई है, जिससे नागरिकों को आर्थिक नुकसान हो रहा है।

कार्यवाही के तरीके:

- लोगों को स्मार्ट फोन खरीदने से हतोत्साहित किया जाना चाहिए।
- सेवा प्रदाताओं को संदिग्ध कॉल करने वालों से II. कॉल को चिह्नित करने के लिए कहा जाना चाहिए।
- (A) केवल I अनुसरण करता है।
- (B) केवल II अनुसरण करता है।
- (C) या तो I या II अनुसरण करता है।
- (D) न तो I और न ही II अनुसरण करता है।
- अनुत्तरित प्रश्न (E)

## **STATEMENT:**

There has been a rapid rise in cybercrime through fake calls all over the country causing

## **COURSES OF ACTION:**

- People should be discouraged from buying
- The service providers should be asked to II. flag the calls from dubious callers.
- (A) Only I follows.
- (B) Only II follows.
- (C) Either I or II follow.
- (D) Neither I nor II follows.
- (E) Question not attempted