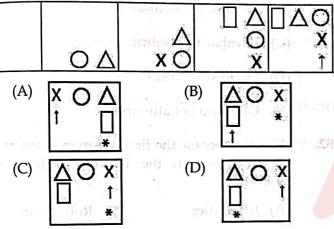

ATTEMPT FREE MOCK NOW

| के उप-उत्पाद के रूप में थर्मल पावर प्लांट द्वारा उत्सर्जित                                                                                                                                                                                                                                                                                                                                                                                                                                                                                                                                                                                                                                                                                                                                                                                                                                                                                                                                                                                                                                                                                                                                                                                                                                                                                                                                                                                                                                                                                                                                                                                                                                                                                                                                                                                                                                                                                                                                                                                                                                                                    | 4.         | जब अधातुएँ ऑक्सीजन वे<br>नहीं बनते हैं                                                                                                                                                                                                                                                                                                                                                                                                                                                                                                                                                                                                                                                                                                                                                                                                                                                                                                                                                                                                                                                                                                                                                                                                                                                                                                                                                                                                                                                                                                                                                                                                                                                                                                                                                                                                                                                                                                                                                                                                                                                                                         | के साथ प्रतिक्रिया करती हैं, तो 4.                              | When non-metals react with oxygen, is/are NOT formed.                                                                                                                                                                                                                                                                                                                                                                                                                                                                                                                                                                                                                                                                                                                                                                                                                                                                                                                                                                                                                                                                                                                                                                                                                                                                                                                                                                                                                                                                                                                                                                                                                                                                                                                                                                                                                                                                                                                                                                                                                                                                          |
|-------------------------------------------------------------------------------------------------------------------------------------------------------------------------------------------------------------------------------------------------------------------------------------------------------------------------------------------------------------------------------------------------------------------------------------------------------------------------------------------------------------------------------------------------------------------------------------------------------------------------------------------------------------------------------------------------------------------------------------------------------------------------------------------------------------------------------------------------------------------------------------------------------------------------------------------------------------------------------------------------------------------------------------------------------------------------------------------------------------------------------------------------------------------------------------------------------------------------------------------------------------------------------------------------------------------------------------------------------------------------------------------------------------------------------------------------------------------------------------------------------------------------------------------------------------------------------------------------------------------------------------------------------------------------------------------------------------------------------------------------------------------------------------------------------------------------------------------------------------------------------------------------------------------------------------------------------------------------------------------------------------------------------------------------------------------------------------------------------------------------------|------------|--------------------------------------------------------------------------------------------------------------------------------------------------------------------------------------------------------------------------------------------------------------------------------------------------------------------------------------------------------------------------------------------------------------------------------------------------------------------------------------------------------------------------------------------------------------------------------------------------------------------------------------------------------------------------------------------------------------------------------------------------------------------------------------------------------------------------------------------------------------------------------------------------------------------------------------------------------------------------------------------------------------------------------------------------------------------------------------------------------------------------------------------------------------------------------------------------------------------------------------------------------------------------------------------------------------------------------------------------------------------------------------------------------------------------------------------------------------------------------------------------------------------------------------------------------------------------------------------------------------------------------------------------------------------------------------------------------------------------------------------------------------------------------------------------------------------------------------------------------------------------------------------------------------------------------------------------------------------------------------------------------------------------------------------------------------------------------------------------------------------------------|-----------------------------------------------------------------|--------------------------------------------------------------------------------------------------------------------------------------------------------------------------------------------------------------------------------------------------------------------------------------------------------------------------------------------------------------------------------------------------------------------------------------------------------------------------------------------------------------------------------------------------------------------------------------------------------------------------------------------------------------------------------------------------------------------------------------------------------------------------------------------------------------------------------------------------------------------------------------------------------------------------------------------------------------------------------------------------------------------------------------------------------------------------------------------------------------------------------------------------------------------------------------------------------------------------------------------------------------------------------------------------------------------------------------------------------------------------------------------------------------------------------------------------------------------------------------------------------------------------------------------------------------------------------------------------------------------------------------------------------------------------------------------------------------------------------------------------------------------------------------------------------------------------------------------------------------------------------------------------------------------------------------------------------------------------------------------------------------------------------------------------------------------------------------------------------------------------------|
| (E) अनुतरित प्रश्न (E)                                                                                                                                                                                                                                                                                                                                                                                                                                                                                                                                                                | 14         | ् (A∕) जल                                                                                                                                                                                                                                                                                                                                                                                                                                                                                                                                                                                                                                                                                                                                                                                                                                                                                                                                                                                                                                                                                                                                                                                                                                                                                                                                                                                                                                                                                                                                                                                                                                                                                                                                                                                                                                                                                                                                                                                                                                                                                                                      | (B) धातु ऑक्साइड                                                |                                                                                                                                                                                                                                                                                                                                                                                                                                                                                                                                                                                                                                                                                                                                                                                                                                                                                                                                                                                                                                                                                                                                                                                                                                                                                                                                                                                                                                                                                                                                                                                                                                                                                                                                                                                                                                                                                                                                                                                                                                                                                                                                |
| ## Act elaborate on first appeals by requesters?  (A) धारा 8(1) (B) धारा 7(5) (C) धारा 20(1) (D) धारा 19(1) (E) अनुगरित प्रश्न तिम्निलिखित में से कौन सा कोयला जलने की प्रक्रिया के उप-उत्पाद के रूप में धर्मल पावर प्लांट द्वारा उत्सर्जित होता है, जिसके परिणामस्वरूप वायु प्रवृत्तण होता है? तीचे दिए गए विकल्पों में से सबसे उपयुक्त उत्तर चुनें। (A) लोहे के ऑक्साइड (B) ट्रेट्रापधिल लेड (C) धूल (D) पलाई ऐश (E) अनुगरित, प्रम्न किसी जीन का चैकल्पिक रूप जो किसी एक लक्षण को नियंत्रित करता है, औं कहते हैं: (A) एलील (D) आनुवंशिकी (C) अप्रमावी (C)                                                                                                                                                                                                                                                                                                                                                                                                                                                                                                                                                                                                                                                                                                                                                                                                                                                                                                                      |            | (C) अधातु ऑक्साइड                                                                                                                                                                                                                                                                                                                                                                                                                                                                                                                                                                                                                                                                                                                                                                                                                                                                                                                                                                                                                                                                                                                                                                                                                                                                                                                                                                                                                                                                                                                                                                                                                                                                                                                                                                                                                                                                                                                                                                                                                                                                                                              | (D) कार्बन डाइऑक्साइड                                           | (C) Non-metal oxides (D) Carbon dioxide                                                                                                                                                                                                                                                                                                                                                                                                                                                                                                                                                                                                                                                                                                                                                                                                                                                                                                                                                                                                                                                                                                                                                                                                                                                                                                                                                                                                                                                                                                                                                                                                                                                                                                                                                                                                                                                                                                                                                                                                                                                                                        |
| अनुरोधकर्ताओं द्वारा प्रथम अपील के बारे में बताता है ?  (A) धारा 8(1) (B) धारा 7(5) (C) धारा 20(1) (D) धारा 19(1) (E) अनुतरित प्रथन  के उप-उत्पाद के रूप में धर्मल पावर प्लांट द्वारा उत्सर्जित होता है, जिसके परिणामस्यरूप वायु प्रदूषण होता है ? नीचे दिए गए विकल्पों में से सबसे उपयुक्त उत्तर चुनें। (A) लोहे के ऑक्साइइ (B) टेट्राएथिल लेड (C) धूल (D) पलाई ऐश (E) अनुतरित प्रथन  किसी जीन का वैकृत्यिक रूप जो किसी एक लक्षण को त्रियंत्रित करता है, उसे कहते हैं: (A) एलील (D) आनुवंशिकी (E) अनुतरित प्रथन  किसी जीन का वैकृत्यिक रूप जो किसी एक लक्षण को त्रियंत्रित करता है, उसे कहते हैं: (A) एलील (D) आनुवंशिकी (E) अनुतरित प्रथन  किसी जीन का वैकृत्यिक रूप जो किसी एक लक्षण को त्रि (C) हि ( |            | √(E) अनुत्तरित <u>प्रश्न</u>                                                                                                                                                                                                                                                                                                                                                                                                                                                                                                                                                                                                                                                                                                                                                                                                                                                                                                                                                                                                                                                                                                                                                                                                                                                                                                                                                                                                                                                                                                                                                                                                                                                                                                                                                                                                                                                                                                                                                                                                                                                                                                   | sten and and (1)                                                |                                                                                                                                                                                                                                                                                                                                                                                                                                                                                                                                                                                                                                                                                                                                                                                                                                                                                                                                                                                                                                                                                                                                                                                                                                                                                                                                                                                                                                                                                                                                                                                                                                                                                                                                                                                                                                                                                                                                                                                                                                                                                                                                |
| (A) धारा 8(1) (B) धारा 7(5) (C) धारा 20(1) (D) धारा 19(1) (E) अनुत्तरित प्रश्न  6.                                                                                                                                                                                                                                                                                                                                                                                                                                                                                                                                                                                                                                                                                                                                                                                                                                                                                                                                                                                                                                                                                                                                                                                                                                                                                                                                                                                                                                                                                                                                                                                                                                                                                                                                                                                                                                                                                                                                                                                                                                            | <b>(5)</b> |                                                                                                                                                                                                                                                                                                                                                                                                                                                                                                                                                                                                                                                                                                                                                                                                                                                                                                                                                                                                                                                                                                                                                                                                                                                                                                                                                                                                                                                                                                                                                                                                                                                                                                                                                                                                                                                                                                                                                                                                                                                                                                                                | 10 T T T T T T T T T T T T T T T T T T T                        | Which one of the following provisions of the RTI Act elaborate on first appeals by requesters?                                                                                                                                                                                                                                                                                                                                                                                                                                                                                                                                                                                                                                                                                                                                                                                                                                                                                                                                                                                                                                                                                                                                                                                                                                                                                                                                                                                                                                                                                                                                                                                                                                                                                                                                                                                                                                                                                                                                                                                                                                 |
| (C) धारा 20(1) (D) धारा 19(1) (E) अनुत्तरित प्रथन  6. निम्नलिखित में से कौन सा कोयला जलने की प्रक्रिया के उप-उत्पाद के रूप में थर्मल पावर प्लांट द्वारा उत्सर्गित होता है, जिसके परिणामस्वरूप वायु प्रवृष्ण होता है? नीचे दिए गए विकल्पों में से सबसे उपयुक्त उत्तर चुनें। (A) लोहे के ऑक्साइड (B) टेट्राएथिल लेड (C) यूल (D) पलाई ऐश (E) अनुत्तरित प्रथन  कसी जीन का वैकल्पक रूप जो किसी एक लक्षण को निमंदित करता है, उसे कहते हैं: (A) एलील (D) आनुचिशकी (C) अप्रभावी (D) आनुचिशकी (E) अनुत्तरित प्रथन  (B) प्रभावी (C) अप्रभावी (C) अप्रभावी (C) अप्रभावी (C) अप्रभावी (C) अप्रभावी (C) अप्रभावी (C) अनुत्तरित प्रथन  (E) अनुत्तरित प्रथन  (B) प्रभावी (C) अप्रभावी (C) (D) (E) Question not attempted (C) (C) (C) (D) (D) (D) (D) (D) (D) (D) (D) (D) (D                                                                                                                                                                                                                                                                                                                                                                                                                                                                                                                                                                                                                                                                                                                  |            | and the second second                                                                                                                                                                                                                                                                                                                                                                                                                                                                                                                                                                                                                                                                                                                                                                                                                                                                                                                                                                                                                                                                                                                                                                                                                                                                                                                                                                                                                                                                                                                                                                                                                                                                                                                                                                                                                                                                                                                                                                                                                                                                                                          | VIVII                                                           | (A) Section 8(1) (B) Section 7(5)                                                                                                                                                                                                                                                                                                                                                                                                                                                                                                                                                                                                                                                                                                                                                                                                                                                                                                                                                                                                                                                                                                                                                                                                                                                                                                                                                                                                                                                                                                                                                                                                                                                                                                                                                                                                                                                                                                                                                                                                                                                                                              |
| (E) अनुत्तरित प्रश्न  6. तम्मिलिखित में से कौन सा कोयला जलने की प्रक्रिया के उप-उत्पाद के रूप में थर्मल पायर प्लांट द्वारा उत्पिजित होता है, जिसके परिणामस्वरूप वायु प्रवृष्ण होता है? नीचे दिए गए विकल्पों में से सबसे उपयुक्त उत्तर चुनें।  (A) लोहे के ऑक्साइड (B) टेट्राएथिल लेड (C) पूल (D) फ्लाई ऐश (E) अनुत्तरित प्रश्न कहते हैं:  (A) एलील (D) आनुचेशिकी (C) अप्रमायी (D) आनुचेशिकी (E) अनुत्तरित प्रश्न (D) आनुचेशिकी (E) अनुत्तरित प्रश्न (D) आनुचेशिकी (E) अनुत्तरित प्रश्न (D) आनुचेशिकी (C) अम्तालिखत में से कौन सी आकृति, आकृति (X) में दिए गए पैटर्न में निहित है ?                                                                                                                                                                                                                                                                                                                                                                                                                                                                                                                                                                                                                                                                                                                                                                                                                                                                                                                                                                                                                                                                                                                                                                                                                                                                                                                                                                                                                                                                                                                                            |            |                                                                                                                                                                                                                                                                                                                                                                                                                                                                                                                                                                                                                                                                                                                                                                                                                                                                                                                                                                                                                                                                                                                                                                                                                                                                                                                                                                                                                                                                                                                                                                                                                                                                                                                                                                                                                                                                                                                                                                                                                                                                                                                                |                                                                 | (C) Section 20(1) (D) Section 19(1)                                                                                                                                                                                                                                                                                                                                                                                                                                                                                                                                                                                                                                                                                                                                                                                                                                                                                                                                                                                                                                                                                                                                                                                                                                                                                                                                                                                                                                                                                                                                                                                                                                                                                                                                                                                                                                                                                                                                                                                                                                                                                            |
| 6.                                                                                                                                                                                                                                                                                                                                                                                                                                                                                                                                                                                                                                                                                                                                                                                                                                                                                                                                                                                                                                                                                                                                                                                                                                                                                                                                                                                                                                                                                                                                                                                                                                                                                                                                                                                                                                                                                                                                                                                                                                                                                                                            |            | 10 10 10 10 10 10 10 10 10 10 10 10 10 1                                                                                                                                                                                                                                                                                                                                                                                                                                                                                                                                                                                                                                                                                                                                                                                                                                                                                                                                                                                                                                                                                                                                                                                                                                                                                                                                                                                                                                                                                                                                                                                                                                                                                                                                                                                                                                                                                                                                                                                                                                                                                       | (C) SRANK                                                       | (E) Question not attempted                                                                                                                                                                                                                                                                                                                                                                                                                                                                                                                                                                                                                                                                                                                                                                                                                                                                                                                                                                                                                                                                                                                                                                                                                                                                                                                                                                                                                                                                                                                                                                                                                                                                                                                                                                                                                                                                                                                                                                                                                                                                                                     |
| (C) धूल (D) पलाई ऐश (E) अनुतरित प्रश्न  किसी जीन का बैकुल्पिक रूप जो किसी एक लक्षण को नियंत्रित करता है, उसे कहते हैं:  (A) एलील (D) आनुवंशिकी  (C) अप्रभावी  (C) Recessive (D) Genetics  (E) Question not attempted  Which of the following figure is embedded in the pattern given in fig. (X)?  (X)  (A)  (B)  (C)  (D)  (E)  (C)  (D)  (D)  (E)  (D)  (D                                                                                                                                                                                                                                                                                                                                                                                                                                                                                                                                                                                                                                                                                                                                                                                                                                                                                                                                                                                                                                                                                                                                                                                                                                                                                                                                                                                                                                                                                            | 6.         | निम्नलिखित में से कौन के उप-उत्पाद के रूप में था<br>होता है, जिसके परिणामस्य                                                                                                                                                                                                                                                                                                                                                                                                                                                                                                                                                                                                                                                                                                                                                                                                                                                                                                                                                                                                                                                                                                                                                                                                                                                                                                                                                                                                                                                                                                                                                                                                                                                                                                                                                                                                                                                                                                                                                                                                                                                   | र्मल पावर प्लांट द्वारा उत्सर्जित<br>रूप वायु प्रदूषण होता है ? | Which of the following is ejected mostly by thermal power plants as by-product of coal burning processes which results in air pollution? Choose the most appropriate answer from the options given below.                                                                                                                                                                                                                                                                                                                                                                                                                                                                                                                                                                                                                                                                                                                                                                                                                                                                                                                                                                                                                                                                                                                                                                                                                                                                                                                                                                                                                                                                                                                                                                                                                                                                                                                                                                                                                                                                                                                      |
| (E) अनुत्तरित प्रश्न (E) अनुत्तरित प्रश्न (E) Question not attempted (C) अप्रभावी (C) अप्रभावी (E) अनुत्तरित प्रश्न (E) Question not attempted (C) अप्रभावी (C) अप्रभावी (E) अनुत्तरित प्रश्न (E) Question not attempted (C) अप्रभावी (C) अप्रभावी (E) अनुत्तरित प्रश्न (D) आनुवंशिकी (E) अनुत्तरित प्रश्न (E) Question not attempted (C) Recessive (D) Genetics (E) Question not attempted (C) Recessive (D) Genetics (E) Question not attempted (C) Recessive (D) Genetics (E) Question not attempted (C) Recessive (E) Question not attempted (C) Recessive (D) Genetics (E) Question not attempted (C) Recessive (E) Question not attempted                                                                                                                                                                                                                                                                                                                                                                                                                                                                                                                                                                                                                                                                                                                                                                                                                                                                                                                                                                                                                                                                                                                                                                                                                                                                                                           |            | (A) लोहे के ऑक्साइड                                                                                                                                                                                                                                                                                                                                                                                                                                                                                                                                                                                                                                                                                                                                                                                                                                                                                                                                                                                                                                                                                                                                                                                                                                                                                                                                                                                                                                                                                                                                                                                                                                                                                                                                                                                                                                                                                                                                                                                                                                                                                                            | (B) टेट्राएथिल लेड                                              | AA)                                                                                                                                                                                                                                                                                                                                                                                                                                                                                                                                                                                                                                                                                                                                                                                                                                                                                                                                                                                                                                                                                                                                                                                                                                                                                                                                                                                                                                                                                                                                                                                                                                                                                                                                                                                                                                                                                                                                                                                                                                                                                                                            |
| कसी जीन का वैकल्पिक रूप जो किसी एक लक्षण को 7.  The alternative form of a gene which controls any one character is called:  (A) एलील (B) प्रभावी (C) अप्रभावी (C) अप्रभावी (C) अनुत्तरित प्रश्न  (E) अनुत्तरित प्रश्न  तिम्मिलिखत में से कौन सी आकृति, आकृति (X) में दिए 8.  (A) Allele (B) Dominance (C) Recessive (D) Genetics (E) Question not attempted  (E) Question not attempted  (C) Recessive (D) Genetics (E) Question not attempted  (E) Question not attempted                                                                                                                                                                                                                                                                                                                                                                                                                                                                                                                                                                                                                                                                                                                                                                                                                                                                                                                                                                                                                                                                                                                                                                                                                                                                                                                                                                                                                                                                                                                                                                                                                                                    |            | (C) धूल                                                                                                                                                                                                                                                                                                                                                                                                                                                                                                                                                                                                                                                                                                                                                                                                                                                                                                                                                                                                                                                                                                                                                                                                                                                                                                                                                                                                                                                                                                                                                                                                                                                                                                                                                                                                                                                                                                                                                                                                                                                                                                                        | (D) फ्लाई ऐश                                                    | (C) Dust (D) Fly Ash                                                                                                                                                                                                                                                                                                                                                                                                                                                                                                                                                                                                                                                                                                                                                                                                                                                                                                                                                                                                                                                                                                                                                                                                                                                                                                                                                                                                                                                                                                                                                                                                                                                                                                                                                                                                                                                                                                                                                                                                                                                                                                           |
| कसी जीन का वैकल्पिक रूप जो किसी एक लक्षण को 7.  The alternative form of a gene which controls any one character is called:  (A) एलील (D) आनुवंशिकी  (C) अप्रभावी (D) आनुवंशिकी  (E) अनुत्तरित प्रश्न  निम्निलिखित में से कौन सी आकृति, आकृति (X) में दिए 7 ए पैटर्न में निहित है?  (A) Allele (B) Dominance (C) Recessive (D) Genetics (E) Question not attempted (E) Which of the following figure is embedded in the pattern given in fig. (X)?  (A) Allele (B) Dominance (C) Recessive (D) Genetics (E) Question not attempted (E) Question not attempted (C) Recessive (D) Genetics (E) Question not attempted (D) (D) (E) SHORT (D) (D) (E) SHORT (D) (E) Question not attempted (E) Question (E)  |            | (E) अनुत्तरित <sub>-</sub> प्रश्न                                                                                                                                                                                                                                                                                                                                                                                                                                                                                                                                                                                                                                                                                                                                                                                                                                                                                                                                                                                                                                                                                                                                                                                                                                                                                                                                                                                                                                                                                                                                                                                                                                                                                                                                                                                                                                                                                                                                                                                                                                                                                              | (f almer                                                        | THE PARTY OF THE P |
| (A) एलील (C) अप्रभावी (D) आनुवंशिकी (E) अनुत्तरित प्रश्न (C) हि) (C) हि। (C) | 7.         | किसी जीन का वैकल्पिक                                                                                                                                                                                                                                                                                                                                                                                                                                                                                                                                                                                                                                                                                                                                                                                                                                                                                                                                                                                                                                                                                                                                                                                                                                                                                                                                                                                                                                                                                                                                                                                                                                                                                                                                                                                                                                                                                                                                                                                                                                                                                                           |                                                                 | The alternative form of a gene which controls any one character is called:                                                                                                                                                                                                                                                                                                                                                                                                                                                                                                                                                                                                                                                                                                                                                                                                                                                                                                                                                                                                                                                                                                                                                                                                                                                                                                                                                                                                                                                                                                                                                                                                                                                                                                                                                                                                                                                                                                                                                                                                                                                     |
| (C) अप्रभावी (D) आनुवंशिकी (E) अनुत्तरित प्रश्न (E) Question not attempted                                                                                                                                                                                                                                                                                                                                                                                                                                                                                                                                                                                                                                                                                                                                                                                                                                                                                                                                                                                                                                                                                                                                                                                                                                                                                                                                                                                                                                                                                                                                                                                                                                                                                     |            |                                                                                                                                                                                                                                                                                                                                                                                                                                                                                                                                                                                                                                                                                                                                                                                                                                                                                                                                                                                                                                                                                                                                                                                                                                                                                                                                                                                                                                                                                                                                                                                                                                                                                                                                                                                                                                                                                                                                                                                                                                                                                                                                | 13 do 1                                                         | (A) Allele (B) Dominance                                                                                                                                                                                                                                                                                                                                                                                                                                                                                                                                                                                                                                                                                                                                                                                                                                                                                                                                                                                                                                                                                                                                                                                                                                                                                                                                                                                                                                                                                                                                                                                                                                                                                                                                                                                                                                                                                                                                                                                                                                                                                                       |
| (E) अनुत्तरित प्रश्न (E) Question not attempted                                                                                                                                                                                                                                                                                                                                                                                                                                                                                                                                                                                                                                                                                                                                                                                                                                                                                                                                                                                                                                                                |            | 111111111111111111111111111111111111111                                                                                                                                                                                                                                                                                                                                                                                                                                                                                                                                                                                                                                                                                                                                                                                                                                                                                                                                                                                                                                                                                                                                                                                                                                                                                                                                                                                                                                                                                                                                                                                                                                                                                                                                                                                                                                                                                                                                                                                                                                                                                        |                                                                 | (C) Recessive (D) Genetics                                                                                                                                                                                                                                                                                                                                                                                                                                                                                                                                                                                                                                                                                                                                                                                                                                                                                                                                                                                                                                                                                                                                                                                                                                                                                                                                                                                                                                                                                                                                                                                                                                                                                                                                                                                                                                                                                                                                                                                                                                                                                                     |
| 8 निम्नलिखित में से कौन सी आकृति, आकृति (X) में दिए गए पैटर्न में निहित है ?  (A)  (B)  (C)  (B)  (C)  (B)  (C)  (C)  (D)  (D)  (E) अनत्तित प्रश्न                                                                                                                                                                                                                                                                                                                                                                                                                                                                                                                                                                                                                                                                                                                                                                                                                                                                                                                                                                                                                                                                                                                                                                                                                                                                                                                                                                                                                                                                                                                                                                                                                                                                                                                                                                                                                                                                                                                                                                            |            | 768-88-0 7                                                                                                                                                                                                                                                                                                                                                                                                                                                                                                                                                                                                                                                                                                                                                                                                                                                                                                                                                                                                                                                                                                                                                                                                                                                                                                                                                                                                                                                                                                                                                                                                                                                                                                                                                                                                                                                                                                                                                                                                                                                                                                                     |                                                                 | (E) Question not attempted                                                                                                                                                                                                                                                                                                                                                                                                                                                                                                                                                                                                                                                                                                                                                                                                                                                                                                                                                                                                                                                                                                                                                                                                                                                                                                                                                                                                                                                                                                                                                                                                                                                                                                                                                                                                                                                                                                                                                                                                                                                                                                     |
| गए पैटर्न में निहित है ?  (A)  (B)  (C)  (D)  (D)  (E) अनत्तिपत प्रश्न                                                                                                                                                                                                                                                                                                                                                                                                                                                                                                                                                                                                                                                                                                                                                                                                                                                                                                                                                                                                                                                                                                                                                                                                                                                                                                                                                                                                                                                                                                                                                                                                                                                                                                                                                                                                                                                                                                                                                                                                                                                        | 8/         |                                                                                                                                                                                                                                                                                                                                                                                                                                                                                                                                                                                                                                                                                                                                                                                                                                                                                                                                                                                                                                                                                                                                                                                                                                                                                                                                                                                                                                                                                                                                                                                                                                                                                                                                                                                                                                                                                                                                                                                                                                                                                                                                | ती आकृति, आकृति (X) में दिए 8.                                  | pattern given in fig. (X)?                                                                                                                                                                                                                                                                                                                                                                                                                                                                                                                                                                                                                                                                                                                                                                                                                                                                                                                                                                                                                                                                                                                                                                                                                                                                                                                                                                                                                                                                                                                                                                                                                                                                                                                                                                                                                                                                                                                                                                                                                                                                                                     |
| (A) (B) (C) (C) (D) (E) 3月可収有 以記                                                                                                                                                                                                                                                                                                                                                                                                                                                                                                                                                                                                                                                                                                                                                                                                                                                                                                                                                                                                                                                                                                                                                                                                                                                                                                                                                                                                                                                                                                                                                                                                                                                                                                                                                                                                                                                                                                                                                                                                                                                                                              | ent.       |                                                                                                                                                                                                                                                                                                                                                                                                                                                                                                                                                                                                                                                                                                                                                                                                                                                                                                                                                                                                                                                                                                                                                                                                                                                                                                                                                                                                                                                                                                                                                                                                                                                                                                                                                                                                                                                                                                                                                                                                                                                                                                                                | Service of Market Contract                                      | 13/ 2011 की जनगणना व्हें अनुसार                                                                                                                                                                                                                                                                                                                                                                                                                                                                                                                                                                                                                                                                                                                                                                                                                                                                                                                                                                                                                                                                                                                                                                                                                                                                                                                                                                                                                                                                                                                                                                                                                                                                                                                                                                                                                                                                                                                                                                                                                                                                                                |
| (A) (B) (C) (C) (D) (C) (E) 3月 元代の प्रथम (E) Question not attempted                                                                                                                                                                                                                                                                                                                                                                                                                                                                                                                                                                                                                                                                                                                                                                                                                                                                                                                                                                                                                                                                                                                                                                                                                                                                                                                                                                                                                                                                                                                                                                                                                                                                                                                                                                                                                                                                                                                                                                                                                                                           |            |                                                                                                                                                                                                                                                                                                                                                                                                                                                                                                                                                                                                                                                                                                                                                                                                                                                                                                                                                                                                                                                                                                                                                                                                                                                                                                                                                                                                                                                                                                                                                                                                                                                                                                                                                                                                                                                                                                                                                                                                                                                                                                                                | (A) Jaipur                                                      | (A) STATE (B)                                                                                                                                                                                                                                                                                                                                                                                                                                                                                                                                                                                                                                                                                                                                                                                                                                                                                                                                                                                                                                                                                                                                                                                                                                                                                                                                                                                                                                                                                                                                                                                                                                                                                                                                                                                                                                                                                                                                                                                                                                                                                                                  |
| (E) अनत्तरित प्रश्न                                                                                                                                                                                                                                                                                                                                                                                                                                                                                                                                                                                                                                                                                                                                                                                                                                                                                                                                                                                                                                                                                                                                                                                                                                                                                                                                                                                                                                                                                                                                                                                                                                                                                                                                                                                                                                                                                                                                                                                                                                                                                                           |            | The state of the s | (B)                                                             | प्रक्रिक प्रकार में से कि                                                                                                                                                                                                                                                                                                                                                                                                                                                                                                                                                                                                                                                                                                                                                                                                                                                                                                                                                                                                                                                                                                                                                                                                                                                                                                                                                                                                                                                                                                                                                                                                                                                                                                                                                                                                                                                                                                                                                                                                                                                                  |
| (E) 397(1)(1) N?7                                                                                                                                                                                                                                                                                                                                                                                                                                                                                                                                                                                                                                                                                                                                                                                                                                                                                                                                                                                                                                                                                                                                                                                                                                                                                                                                                                                                                                                                                                                                                                                                                                                                                                                                                                                                                                                                                                                                                                                                                                                                                                             |            | The state of the s |                                                                 | and the series with the series (and the series |
|                                                                                                                                                                                                                                                                                                                                                                                                                                                                                                                                                                                                                                                                                                                                                                                                                                                                                                                                                                                                                                                                                                                                                                                                                                                                                                                                                                                                                                                                                                                                                                                                                                                                                                                                                                                                                                                                                                                                                                                                                                                                                                                               |            | (E) अनुत्तरित प्रश्न                                                                                                                                                                                                                                                                                                                                                                                                                                                                                                                                                                                                                                                                                                                                                                                                                                                                                                                                                                                                                                                                                                                                                                                                                                                                                                                                                                                                                                                                                                                                                                                                                                                                                                                                                                                                                                                                                                                                                                                                                                                                                                           | (E) Question and                                                | Vi Strate Special Control of the Con |