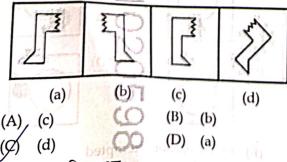

निम्न प्रश्न में एक कथन और उसके बाद दो तर्क I और 2. II दिए गए हैं। निर्णय कीजिए कि निम्न में से कौन सा/से तर्क मजबूत है/हैं?

कथन:

क्या प्राथमिक विद्यालय की कैंटीन में वातित पेय पर प्रतिबंध लगाया जाना चाहिए?

## तर्क :

- हाँ। यह बच्चों के स्वास्थ्य पर प्रतिकूल प्रभाव डालता है।
- नहीं। यह छात्रों को तय करना है कि उन्हें वातित पेय खरीदना है या नहीं।
- (A) केवल तर्क I मजबूत है।
- ्(B) केवल तर्क II मजबूत है।
- (C) या तो । या ।। मजबूत है।
- (D) I और II दोनों मजबूत हैं।
- अनुत्तरित प्रश्न

The question given below consists of a statemen followed by two arguments I and II. Decide which of the argument(s) is/are strong?

## STATEMENT:

Should aerated drinks be banned in primary school canteens?

## ARGUMENTS:

- I. Yes. It adversely affects the health of kids.
- No. It's for the students to decide whether to buy the aerated drinks or not.
- (A) Only argument Lis strong
- (B) Only argument II is strong
- (C) Either I or II is strong
- (D) Both I and II are strong
- (E) Question not attempted