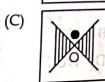

1.

निम्नलिखित प्रश्न में, एक कथन के बाद I और II 1. क्रमांकित कार्यवाही के तरीके दिए गए हैं। कथन को सत्य मानते हुए, तय करें कि कौन सा/से कार्यवाही के तरीके तार्किक रूप से अनुसरण करेगी?

कथन:

पूरे देश में फर्जी कॉल के माध्यम से साइबर अपराध में तेजी से वृद्धि हुई है, जिससे नागरिकों को आर्थिक नुकसान हो रहा है।

कार्यवाही के तरीके:

- लोगों को स्मार्ट फोन खरीदने से हतोत्साहित किया जाना चाहिए।
- सेवा प्रदाताओं को संदिग्ध कॉल करने वालों से II. कॉल को चिह्नित करने के लिए कहा जाना चाहिए।
- (A) केवल I अनुसरण करता है।
- (B) केवल II अनुसरण करता है।
- (C) या तो I या II अनुसरण करता है।
- (D) न तो I और न ही II अनुसरण करता है।
- अनुत्तरित प्रश्न (E)

## **STATEMENT:**

There has been a rapid rise in cybercrime through fake calls all over the country causing

## **COURSES OF ACTION:**

- People should be discouraged from buying
- The service providers should be asked to II. flag the calls from dubious callers.
- (A) Only I follows.
- (B) Only II follows.
- (C) Either I or II follow.
- (D) Neither I nor II follows.
- (E) Question not attempted