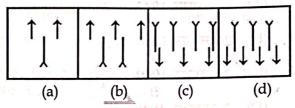

| 9./      | निम्नलिखित श्रृंखला में प्रश्न चिह्न (?) के स्थान पर क्या<br>आएगा ?                                              | 9.              | muu               | t should come<br>e following seri<br>P, PM14, 4PM1 | COLUMN THE                         | f question mark (?                                                                                                                                                                                                                                                                                                                                                                                                                                                                                                                                                                                                                                                                                                                                                                                                                                                                                                                                                                                                                                                                                                                                                                                                                                                                                                                                                                                                                                                                                                                                                                                                                                                                                                                                                                                                                                                                                                                                                                                                                                                                                                             |
|----------|------------------------------------------------------------------------------------------------------------------|-----------------|-------------------|----------------------------------------------------|------------------------------------|--------------------------------------------------------------------------------------------------------------------------------------------------------------------------------------------------------------------------------------------------------------------------------------------------------------------------------------------------------------------------------------------------------------------------------------------------------------------------------------------------------------------------------------------------------------------------------------------------------------------------------------------------------------------------------------------------------------------------------------------------------------------------------------------------------------------------------------------------------------------------------------------------------------------------------------------------------------------------------------------------------------------------------------------------------------------------------------------------------------------------------------------------------------------------------------------------------------------------------------------------------------------------------------------------------------------------------------------------------------------------------------------------------------------------------------------------------------------------------------------------------------------------------------------------------------------------------------------------------------------------------------------------------------------------------------------------------------------------------------------------------------------------------------------------------------------------------------------------------------------------------------------------------------------------------------------------------------------------------------------------------------------------------------------------------------------------------------------------------------------------------|
| 179/11   | M14P, PM14, 4PM1, ? (A) 1PM4 (B) 14PM (C) 1MP4 (D) 14MP (E) अनुत्तरित प्रश्न एक कूट (कोड) भाषा में, 'ENGLISH' को | 10.             | (A)<br>(C)<br>(E) | 1PM4 1MP4 Question not a                           | (B)<br>(D)<br>ttempted<br>ge, ENGI | 14PM<br>14MP<br>JSH' is written                                                                                                                                                                                                                                                                                                                                                                                                                                                                                                                                                                                                                                                                                                                                                                                                                                                                                                                                                                                                                                                                                                                                                                                                                                                                                                                                                                                                                                                                                                                                                                                                                                                                                                                                                                                                                                                                                                                                                                                                                                                                                                |
| 110      | एक कूट (कोड) भाषा में, 'ENGLISH' का 'VMTORHS' लिखा जाता है। उसी भाषा में 'HINDI' को कैसे लिखा जाएगा ?            | 5 17            | 'VM               | TORHS'. How language?                              | will HIN                           | DI' be written in the                                                                                                                                                                                                                                                                                                                                                                                                                                                                                                                                                                                                                                                                                                                                                                                                                                                                                                                                                                                                                                                                                                                                                                                                                                                                                                                                                                                                                                                                                                                                                                                                                                                                                                                                                                                                                                                                                                                                                                                                                                                                                                          |
|          | (A) SRNVR (B) SRMWR                                                                                              |                 | (A)               | SRNVR                                              | (B)                                | SRMWR                                                                                                                                                                                                                                                                                                                                                                                                                                                                                                                                                                                                                                                                                                                                                                                                                                                                                                                                                                                                                                                                                                                                                                                                                                                                                                                                                                                                                                                                                                                                                                                                                                                                                                                                                                                                                                                                                                                                                                                                                                                                                                                          |
|          | (C) SRMVR (D) SROWR                                                                                              |                 | (C)               | SRMVR                                              | (D)                                | SROWR                                                                                                                                                                                                                                                                                                                                                                                                                                                                                                                                                                                                                                                                                                                                                                                                                                                                                                                                                                                                                                                                                                                                                                                                                                                                                                                                                                                                                                                                                                                                                                                                                                                                                                                                                                                                                                                                                                                                                                                                                                                                                                                          |
| and a la | (E) अनुत्तरित प्रश्न                                                                                             | orein.          | (E)               | Question not a                                     | ttempted                           |                                                                                                                                                                                                                                                                                                                                                                                                                                                                                                                                                                                                                                                                                                                                                                                                                                                                                                                                                                                                                                                                                                                                                                                                                                                                                                                                                                                                                                                                                                                                                                                                                                                                                                                                                                                                                                                                                                                                                                                                                                                                                                                                |
| 11./     | राजस्थान में सीमा क्षेत्र विकास कार्यक्रम (बीएडीपी)<br>कहाँ लागू नहीं किया जा रहा है?                            | 11.             |                   |                                                    |                                    | Area Developme<br>being implement                                                                                                                                                                                                                                                                                                                                                                                                                                                                                                                                                                                                                                                                                                                                                                                                                                                                                                                                                                                                                                                                                                                                                                                                                                                                                                                                                                                                                                                                                                                                                                                                                                                                                                                                                                                                                                                                                                                                                                                                                                                                                              |
| bs       | नीचे दिए गए विकल्पों में से सबसे उपयुक्त उत्तर चुनें।                                                            | 1 <del>kg</del> | Cho               | ose the <b>most</b><br>ons given below             |                                    | te answer from t                                                                                                                                                                                                                                                                                                                                                                                                                                                                                                                                                                                                                                                                                                                                                                                                                                                                                                                                                                                                                                                                                                                                                                                                                                                                                                                                                                                                                                                                                                                                                                                                                                                                                                                                                                                                                                                                                                                                                                                                                                                                                                               |
|          | (A) अलवर (B) श्रीगंगानगर                                                                                         |                 | (A)               | Alwar                                              | (B)                                | Sriganganagar                                                                                                                                                                                                                                                                                                                                                                                                                                                                                                                                                                                                                                                                                                                                                                                                                                                                                                                                                                                                                                                                                                                                                                                                                                                                                                                                                                                                                                                                                                                                                                                                                                                                                                                                                                                                                                                                                                                                                                                                                                                                                                                  |
|          | (C) जैसलमेर (D) बाड़मेर                                                                                          |                 | (C)               | Jaisalmer                                          | (D)                                | Barmer                                                                                                                                                                                                                                                                                                                                                                                                                                                                                                                                                                                                                                                                                                                                                                                                                                                                                                                                                                                                                                                                                                                                                                                                                                                                                                                                                                                                                                                                                                                                                                                                                                                                                                                                                                                                                                                                                                                                                                                                                                                                                                                         |
| . /      | (E) अनुत्तरित प्रश्न ः                                                                                           |                 | (E)               | Question not a                                     | attempted                          | ON THE DOLLAR                                                                                                                                                                                                                                                                                                                                                                                                                                                                                                                                                                                                                                                                                                                                                                                                                                                                                                                                                                                                                                                                                                                                                                                                                                                                                                                                                                                                                                                                                                                                                                                                                                                                                                                                                                                                                                                                                                                                                                                                                                                                                                                  |
| 12.      | यदि PAPER को 16-0-16-0-18 के रूप में कूटित (कोडित) किया गया है, तो आप PENCIL को कैसे कोडित करेंगे?               |                 |                   | APER is coded<br>e PENCIL ?                        | as 16 0-1                          | 6-0-18, how will yo                                                                                                                                                                                                                                                                                                                                                                                                                                                                                                                                                                                                                                                                                                                                                                                                                                                                                                                                                                                                                                                                                                                                                                                                                                                                                                                                                                                                                                                                                                                                                                                                                                                                                                                                                                                                                                                                                                                                                                                                                                                                                                            |
|          | (A) 16-5-9-12-0-3 (B) 16-0-14-3-0-12                                                                             |                 | (A)               | 16-5-9-12-0-3                                      | (B)                                | 16-0-14-3-0-12                                                                                                                                                                                                                                                                                                                                                                                                                                                                                                                                                                                                                                                                                                                                                                                                                                                                                                                                                                                                                                                                                                                                                                                                                                                                                                                                                                                                                                                                                                                                                                                                                                                                                                                                                                                                                                                                                                                                                                                                                                                                                                                 |
|          | (C) 16-0-14-0-0-3 (D) 16-5-14-3-9-12                                                                             |                 |                   | 16-0-14-0-0-3                                      | ` '                                | 16-5-14-3-9-12                                                                                                                                                                                                                                                                                                                                                                                                                                                                                                                                                                                                                                                                                                                                                                                                                                                                                                                                                                                                                                                                                                                                                                                                                                                                                                                                                                                                                                                                                                                                                                                                                                                                                                                                                                                                                                                                                                                                                                                                                                                                                                                 |
| oitt ai  | , (E) अनुत्तरित प्रश्न अवस्थिति । अस्य अस्य                                                                      | 前等              | (E)               | Question not                                       | 2. 1                               |                                                                                                                                                                                                                                                                                                                                                                                                                                                                                                                                                                                                                                                                                                                                                                                                                                                                                                                                                                                                                                                                                                                                                                                                                                                                                                                                                                                                                                                                                                                                                                                                                                                                                                                                                                                                                                                                                                                                                                                                                                                                                                                                |
| 13       | 2011 की जनगणना के अनुसार राजस्थान में सबस्<br>अधिक जनसंख्या किस जिले की है?                                      | 13.             | Acc<br>hig        | cording to cens<br>hest population                 | us 2011, v<br>n in Rajast          | which district has than?                                                                                                                                                                                                                                                                                                                                                                                                                                                                                                                                                                                                                                                                                                                                                                                                                                                                                                                                                                                                                                                                                                                                                                                                                                                                                                                                                                                                                                                                                                                                                                                                                                                                                                                                                                                                                                                                                                                                                                                                                                                                                                       |
|          | (A) जयपुर (B) जालौर                                                                                              |                 | (A)               | Jaipur                                             | (B)                                | Jalore                                                                                                                                                                                                                                                                                                                                                                                                                                                                                                                                                                                                                                                                                                                                                                                                                                                                                                                                                                                                                                                                                                                                                                                                                                                                                                                                                                                                                                                                                                                                                                                                                                                                                                                                                                                                                                                                                                                                                                                                                                                                                                                         |
|          | (C) जैसलमेर (D) जोधपुर                                                                                           |                 | (C)               | Jaisalmer                                          | (D)                                |                                                                                                                                                                                                                                                                                                                                                                                                                                                                                                                                                                                                                                                                                                                                                                                                                                                                                                                                                                                                                                                                                                                                                                                                                                                                                                                                                                                                                                                                                                                                                                                                                                                                                                                                                                                                                                                                                                                                                                                                                                                                                                                                |
|          | (E) अनुत्तरित प्रश्न                                                                                             |                 | (E)               | Question not                                       | Marian and                         | 1- (/)                                                                                                                                                                                                                                                                                                                                                                                                                                                                                                                                                                                                                                                                                                                                                                                                                                                                                                                                                                                                                                                                                                                                                                                                                                                                                                                                                                                                                                                                                                                                                                                                                                                                                                                                                                                                                                                                                                                                                                                                                                                                                                                         |
| (14.)    | राजस्थान पुलिस में आरएसी (RAC)क्या है ?                                                                          | 14.             | W                 | nat is RAC in Ra                                   | Territories in                     |                                                                                                                                                                                                                                                                                                                                                                                                                                                                                                                                                                                                                                                                                                                                                                                                                                                                                                                                                                                                                                                                                                                                                                                                                                                                                                                                                                                                                                                                                                                                                                                                                                                                                                                                                                                                                                                                                                                                                                                                                                                                                                                                |
| 10       | (A) राजस्थान सशस्त्र कांस्टेबुलरी                                                                                |                 |                   | ) Rajasthan Ar                                     | 25 600 50                          |                                                                                                                                                                                                                                                                                                                                                                                                                                                                                                                                                                                                                                                                                                                                                                                                                                                                                                                                                                                                                                                                                                                                                                                                                                                                                                                                                                                                                                                                                                                                                                                                                                                                                                                                                                                                                                                                                                                                                                                                                                                                                                                                |
|          | (B) रामगढ़ सशस्त्र कांस्टेबुलरी                                                                                  |                 | (B)               |                                                    | 1                                  |                                                                                                                                                                                                                                                                                                                                                                                                                                                                                                                                                                                                                                                                                                                                                                                                                                                                                                                                                                                                                                                                                                                                                                                                                                                                                                                                                                                                                                                                                                                                                                                                                                                                                                                                                                                                                                                                                                                                                                                                                                                                                                                                |
|          | (C) राजगढ़ सशस्त्र कांस्टेबुलरी                                                                                  |                 | (C)               | , Rajgarh Arm                                      |                                    |                                                                                                                                                                                                                                                                                                                                                                                                                                                                                                                                                                                                                                                                                                                                                                                                                                                                                                                                                                                                                                                                                                                                                                                                                                                                                                                                                                                                                                                                                                                                                                                                                                                                                                                                                                                                                                                                                                                                                                                                                                                                                                                                |
|          | (D) आरक्षित सशस्त्र कांस्टेबुलरी                                                                                 |                 | (D                | ) Reserved Arr                                     |                                    |                                                                                                                                                                                                                                                                                                                                                                                                                                                                                                                                                                                                                                                                                                                                                                                                                                                                                                                                                                                                                                                                                                                                                                                                                                                                                                                                                                                                                                                                                                                                                                                                                                                                                                                                                                                                                                                                                                                                                                                                                                                                                                                                |
|          | Q- 707                                                                                                           |                 | (E)               |                                                    |                                    |                                                                                                                                                                                                                                                                                                                                                                                                                                                                                                                                                                                                                                                                                                                                                                                                                                                                                                                                                                                                                                                                                                                                                                                                                                                                                                                                                                                                                                                                                                                                                                                                                                                                                                                                                                                                                                                                                                                                                                                                                                                                                                                                |
| † DG     |                                                                                                                  | 4               | , ,               |                                                    | anempted                           | i an af                                                                                                                                                                                                                                                                                                                                                                                                                                                                                                                                                                                                                                                                                                                                                                                                                                                                                                                                                                                                                                                                                                                                                                                                                                                                                                                                                                                                                                                                                                                                                                                                                                                                                                                                                                                                                                                                                                                                                                                                                                                                                                                        |
| 1 116    |                                                                                                                  |                 |                   |                                                    |                                    | IN COUNTY TO A STATE OF THE PARTY OF THE PAR |