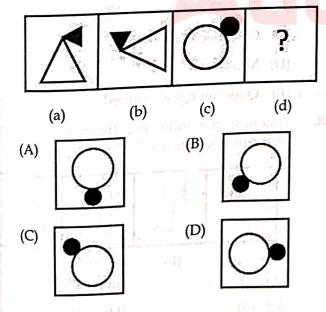

oth I and II follow.
- (E) Question not attempted
- 61. Choose the correct water image of the given figure (X).











निम्नलिखित श्रृंखला में प्रश्न चिह्न (?) के स्थान पर कौन 62. सी संख्या आएगी ?

नीचे दिए गए विकल्पों में से चयन कीजिए।

3, 4, 6, 8, 12, 13, 24, ?, 48, 26

(A) 35

(B) 20

(C) 36

- (D) 19
- (E) अनुत्तरित प्रश्न
- राजस्थान में निम्नलिखित में से किस प्रकार की मिट्टी सबसे अधिक क्षेत्र में पाई जाती है?

नीचे दिए गए विकल्पों में से सबसे उपयुक्त उत्तर चुनें।

- (A) जलोढ़ मिट्टी
- (B) काली मिट्टी
- (C) लाल मिट्टी
- (D) मरुस्थली (रेगिस्तानी) मिट्टी
- (E) अनुत्तरित प्रश्न
- आकृति (a) और (b) के बीच एक निश्चित संबंध है। दिए गए विकल्पों में से एक उपयुक्त आकृति का चयन करके आकृति (c) और (d) के बीच एक समान संबंध स्थापित करें जो आकृति (d) में प्रश्न चिह्न (?) को प्रतिस्थापित करती है।



(E) अनुत्तरित प्रश्न

What number should replace the question mark (?) in the following series?

Choose from the options given below.

3, 4, 6, 8, 12, 13, 24, ?, 48, 26

- (A) 35
- (B) 20
- (C) 36

- (D) 19
- (E) Question not attempted
- 63. Which of the following types of soil occupies the largest area in Rajasthan?

Choose the most appropriate answer from the options given below.

- (A) Alluvial Soil
- (B) Black Soil
- (C) Red Soil
- (D) Desert Soil



There is a definite relationship between figures (a) and (b). Establish a similar relationship between (c) and (d) by selecting a suitable figure from the given options that replaces the question mark (?) in fig. (d).



- 65.) भौतिक परिवर्तन के बारे में निम्नलिखित में से कौन सा 65. कथन सही है?
  - (A) पदार्थ की रासायनिक संरचना अपरिवर्ति