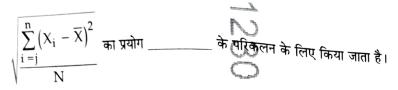

sup> order<br>हत कीजिए :     | (4)                             | 2 <sup>nd</sup> order    |                  |
|     | Y             |                                         |                                    | 0401230                           | ~<br>O       |                    |                                         |                                 |                          |                  |
|     | (1)           | तृतीय क्रम                              | (2)                                | चतुर्थ क्रम                       | (            | (3)                | रंचम क्रम                               | (4)                             | द्वितीय क्रम             |                  |



(1) Mean Deviation

- (2) Coefficient of variation
- (3) Standard Deviation
- (4) Skewness



(1) माध्य विचलन

(2) प्रसरण (परिवर्त्य) गुणांक

(3) मानक विचलन

(4) वैषम्यता

#### 58. Match List - I with List - II.

List-I

List H

(Disease)

(Cause

- A. Lung cancer
- I. Mercury poisoning
- B. Black foot disease
- Smog

Π.

- C. Skin cancer
- III. Excess of arsenic in ground water
- D. Minamata disease
- IV. Over exposure to ultra-violet radiation

## सूची - I के साथ सूची - II का मिलान कीजिए :

सूची-1

सूची-II

(रोग)

(कारण)

- A. फेफड़े का कैंसर
- I. पार**िव्या**क्तन
- B. ब्लैक फुट रोग
- II. धुम्र-कोहर
- C. त्वचा का कैंसर
- III. भू-<del>जल</del> में आर्सेनिक की अधिक मात्रा
- D. मिनामाता रोग
- IV. पर्ग्निंग्नी किरणों के विकिरण में अधिक उद्भाषण

Choose the correct answer from the options given below:

नीचे दिए गए विकल्पों में से सही उत्तर का चयन कीजिए :

(1) A-IV, B-III, C-II, D-I