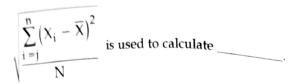

| 4                                 | ग्रह क्रम को | (3)<br>  चिह्नांवि | 5 <sup>th</sup> order<br>हत कीजिए :     | (4)                             | 2 <sup>nd</sup> order    |                  |
|     | Y             |                                         |                                    | 0401230                           | ~<br>O       |                    |                                         |                                 |                          |                  |
|     | (1)           | तृतीय क्रम                              | (2)                                | चतुर्थ क्रम                       | (            | (3)                | रंचम क्रम                               | (4)                             | द्वितीय क्रम             |                  |



(1) Mean Deviation

- (2) Coefficient of variation
- (3) Standard Deviation
- (4) Skewness



(1) माध्य विचलन

(2) प्रसरण (परिवर्त्य) गुणांक

(3) मानक विचलन

(4) वैषम्यता

#### 58. Match List - I with List - II.

List-I

List H

(Disease)

(Cause

- A. Lung cancer
- I. Mercury poisoning
- B. Black foot disease
- Smog

Π.

- C. Skin cancer
- III. Excess of arsenic in ground water
- D. Minamata disease
- IV. Over exposure to ultra-violet radiation

## सूची - I के साथ सूची - II का मिलान कीजिए :

सूची-1

सूची-II

(रोग)

(कारण)

- A. फेफड़े का कैंसर
- I. पार**िव्या**क्तन
- B. ब्लैक फुट रोग
- II. धुम्र-कोहर
- C. त्वचा का कैंसर
- III. भू-<del>जल</del> में आर्सेनिक की अधिक मात्रा
- D. मिनामाता रोग
- IV. पर्ग्निंग्नी किरणों के विकिरण में अधिक उद्भाषण

Choose the correct answer from the options gi