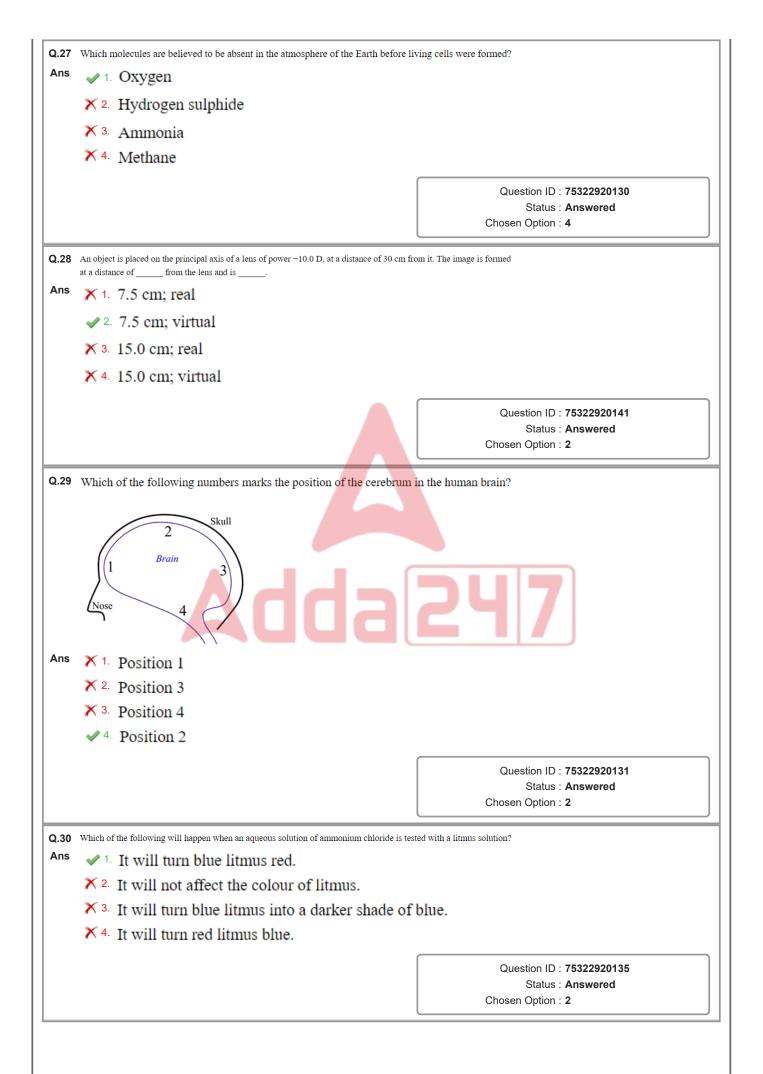

8                                                                                                                     |                                                              |
|      |                                                                                                                             | Question ID : 75322920116                                    |
|      |                                                                                                                             | Status : Answered                                            |
|      |                                                                                                                             | Chosen Option : 2                                            |



































|      | Sentences of a paragraph are given below in jumbled order. Arrange<br>the correct order to form a meaningful and coherent paragraph.                                                                                               | the sentences in                                             |
|------|------------------------------------------------------------------------------------------------------------------------------------------------------------------------------------------------------------------------------------|--------------------------------------------------------------|
|      | A. When the first drops fell, they started dancing in joy.<br>B. Dark clouds could be seen approaching from the east.<br>C. It seemed they had got a new lease of life.<br>D. The