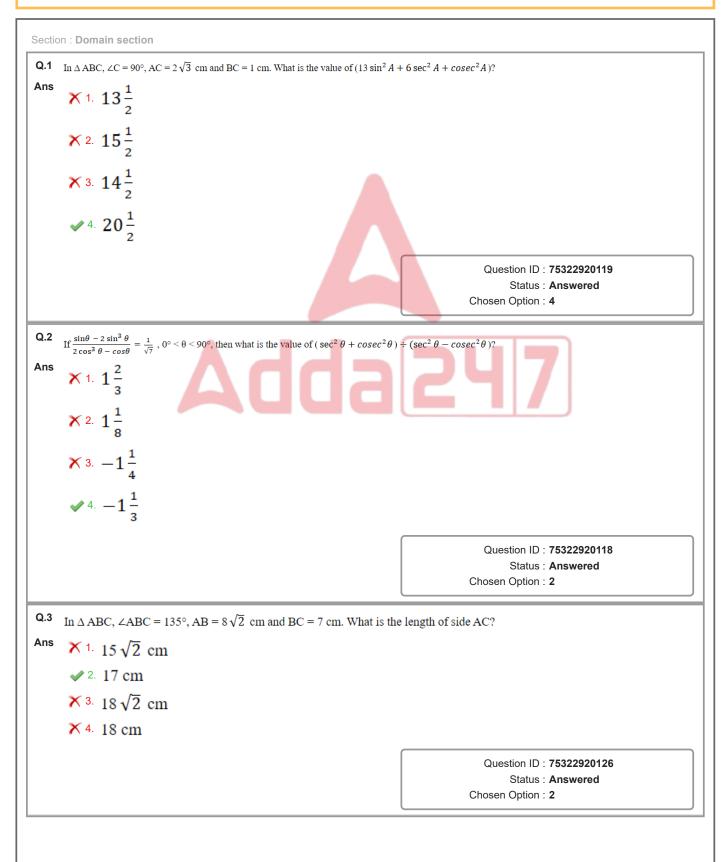

## AAI Jr. Assistant

Previous Year Paper (Fire Service) 15 Nov 2022 Shift 2

### DOWNLOAD NOW

| AAI SR 2022 15th November 2022 |                                      |  |
|--------------------------------|--------------------------------------|--|
| Participant ID                 |                                      |  |
| Participant Name               |                                      |  |
| Test Center Name               |                                      |  |
| Test Date                      | 15/11/2022                           |  |
| Test Time                      | 12:30 PM - 2:30 PM                   |  |
| Subject                        | Junior Assistant (Fire Service) NE 4 |  |