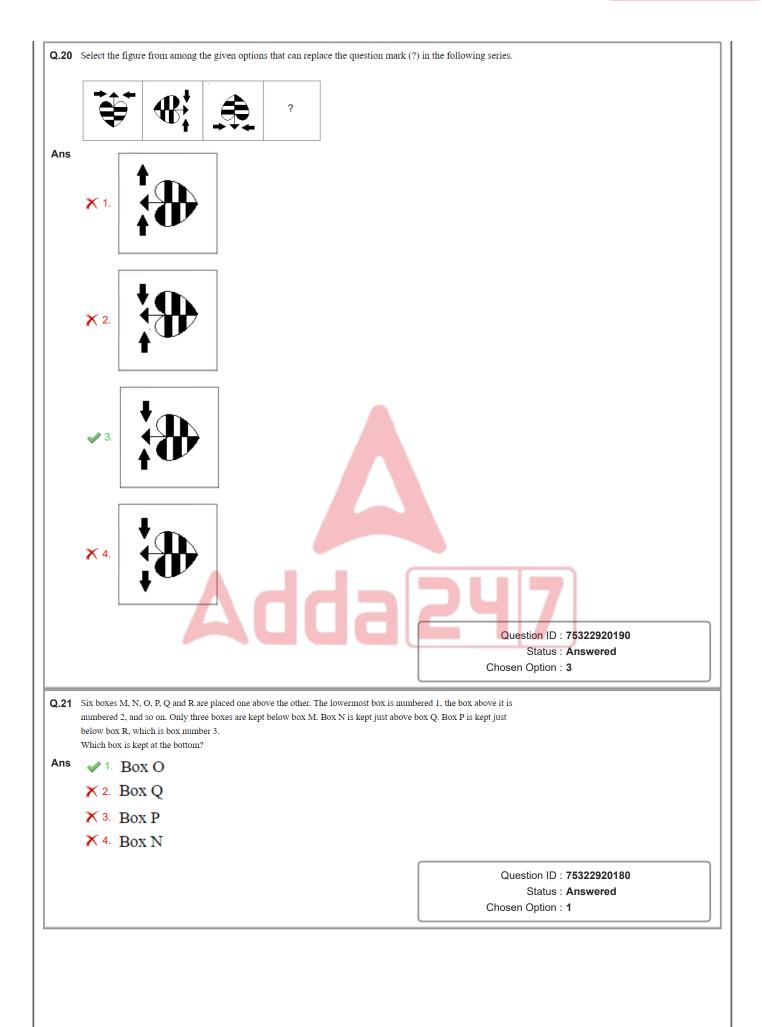

| Question ID : 75322920179                                    |
|             |                                                                                                                                                                                                  | Status : Answered                                            |
|             |                                                                                                                                                                                                  |                                                              |











| <ul> <li>2. QMYJ</li> <li>3. PNXK</li> <li>★ 4. QNYK</li> <li>Question ID : 75322920189<br/>Status : Answered<br/>Chosen Option : 2</li> </ul>                                                                                                                                                                                                                                                                                         |              | Select the option that is related to the fifth letter-cluster in the same way as the first letter-cluster is related to the second letter-cluster and the third letter-cluster is related to the fourth letter-cluster. |
|-------------------------------------------------------------------------------------------------------------------------------------