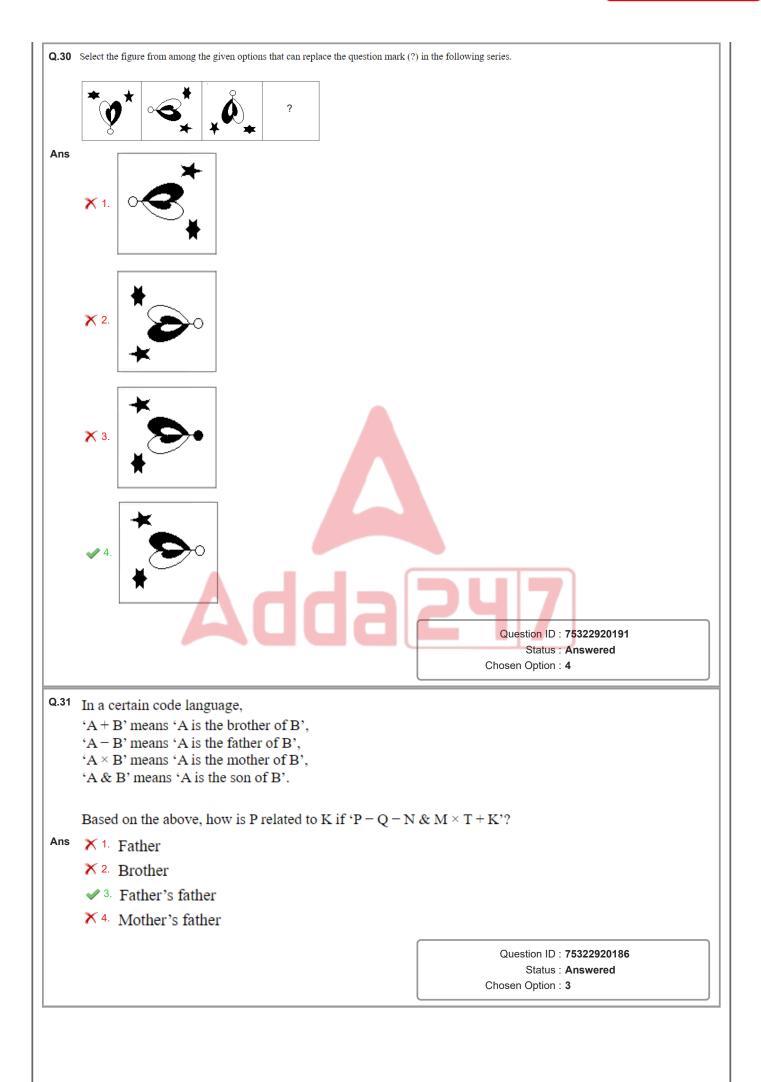

|
|                                                                                                                                                                                                                                                                                                                                                                                                                                        |              |                                                                                                                                                                                                                         |























|             | C is the son of D's brother K. L is the wife of P,<br>How is C related to P?                                                      |                                                                  |
|-------------|-----------------------------------------------------------------------------------------------------------------------------------|------------------------------------------------------------------|
| Ans         | × 1. Daughter's son                                                                                                               |                                                                  |
|             | ✓ 2. Son's son                                                                                                                    |