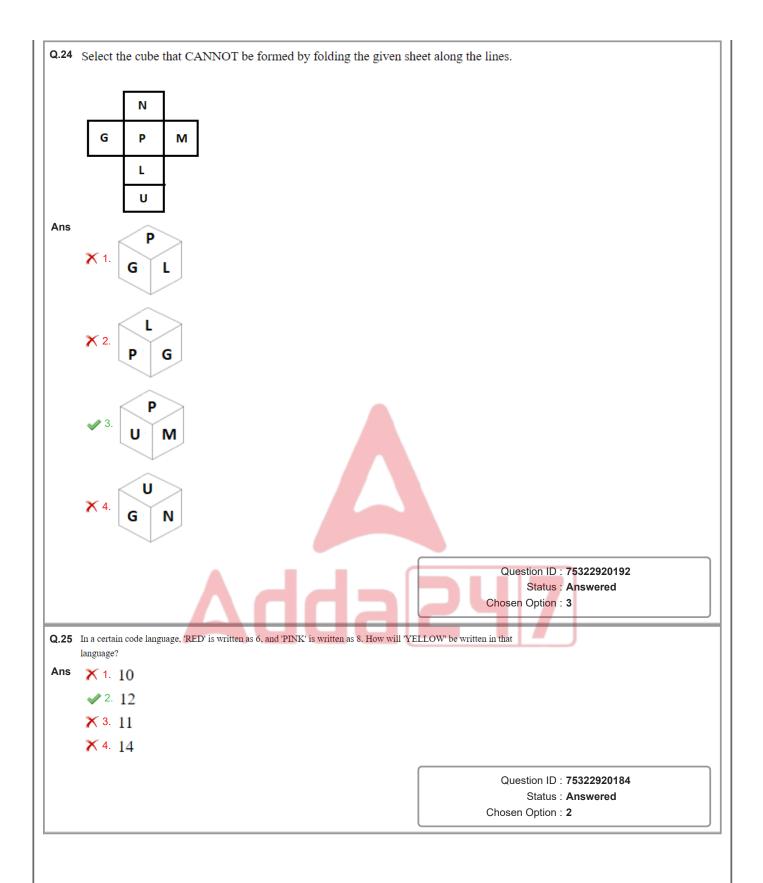

|
|                                                                                                                                                                                                                                                                                                                                                                                                                                        |              |                                                                                                                                                                                                                         |























|             | C is the son of D's brother K. L is the wife of P,<br>How is C related to P?                                                      |                                                                  |
|-------------|-----------------------------------------------------------------------------------------------------------------------------------|------------------------------------------------------------------|
| Ans         | × 1. Daughter's son                                                                                                               |                                                                  |
|             | ✓ 2. Son's son