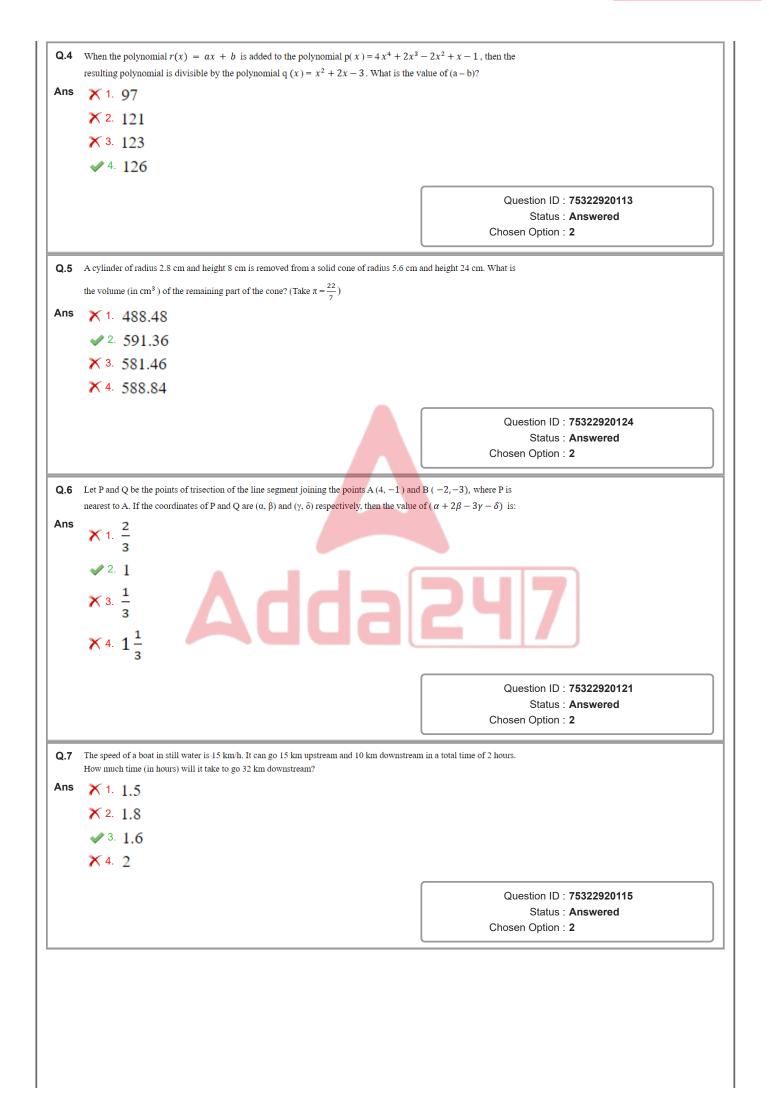

ION



40,000+ Mock Tests



500+ Exam Covered



Personalised Report Card



Previous Year Papers



Unlimited Re-Attempt



500% Refund

















### DOWNLOAD NOW





| AAI SR 2022 15th November 2022 |                                      |  |
|--------------------------------|--------------------------------------|--|
| Participant ID                 |                                      |  |
| Participant Name               |                                      |  |
| Test Center Name               |                                      |  |
| Test Date                      | 15/11/2022                           |  |
| Test Time                      | 12:30 PM - 2:30 PM                   |  |
| Subject                        | Junior Assistant (Fire Service) NE 4 |  |



















| Q.11 | Two fair dice are rolled together. What is the probability of getting the sum of the numbers a                              | nnearing on their tons as 6                                  |
|------|-----------------------------------------------------------------------------------------------------------------------------|--------------------------------------------------------------|
| Q.11 | and one of the dice shows number 2 on its top?                                                                              | ppearing on their tops as 0                                  |
| Ans  | $\sim$ 1. $\frac{1}{1-1}$                                                                                                   |