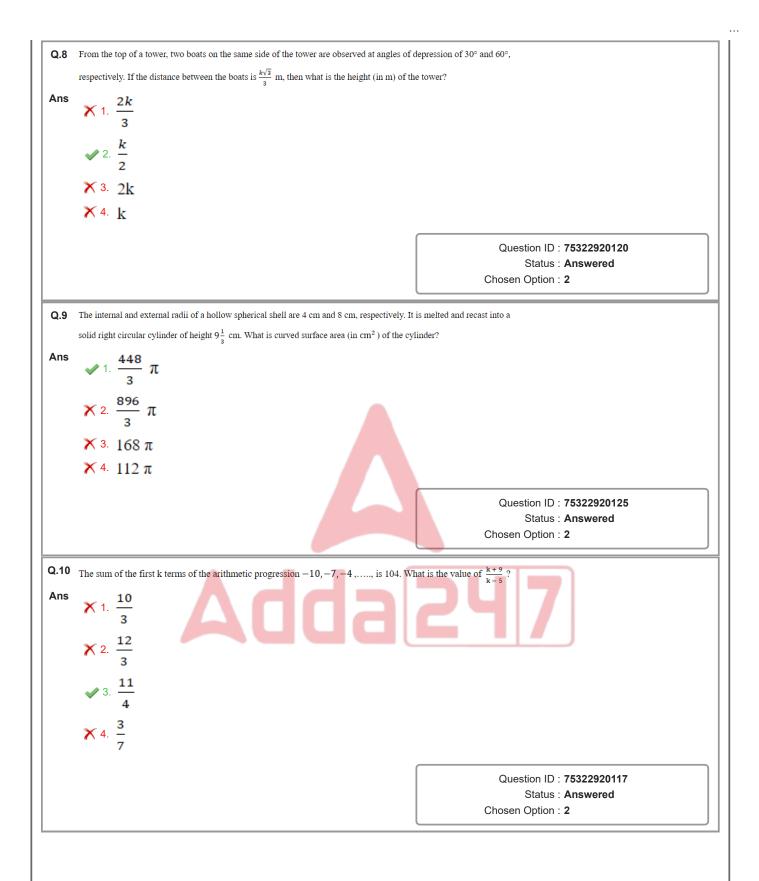

| Q.11 | Two fair dice are rolled together. What is the probability of getting the sum of the numbers a                              | nnearing on their tons as 6                                  |
|------|-----------------------------------------------------------------------------------------------------------------------------|--------------------------------------------------------------|
| Q.11 | and one of the dice shows number 2 on its top?                                                                              | ppearing on their tops as 0                                  |
| Ans  | $\sim$ 1. $\frac{1}{1-1}$                                                                                                   |                                                              |
|      | 18                                                                                                                          |                                                              |
|      | $\times 2. \frac{1}{9}$                                                                                                     |                                                              |
|      |                                                                                                                             |                                                              |
|      | $\times$ 3. $\frac{4}{9}$                                                                                                   |                                                              |
|      | $\times$ 4. $\frac{1}{6}$                                                                                                   |                                                              |
|      | 6                                                                                                                           |                                                              |
|      |                                                                                                                             | Question ID : <b>75322920122</b>                             |
|      |                                                                                                                             | Status : <b>Answered</b><br>Chosen Option : <b>1</b>         |
|      |                                                                                                                             |                                                              |
| Q.12 | In $\triangle$ ABC, $\angle$ A = 2 $\angle$ B. The bisector of $\angle$ A meets BC at D such that CD = 4 cm and BD = 6 is:  | cm. The length of side AC                                    |
| Ans  | $\times$ 1. 4 $\sqrt{5}$ cm                                                                                                 |                                                              |
|      | $\sqrt{2} 2\sqrt{10}$ cm                                                                                                    |                                                              |
|      | $\times$ 3. $6\sqrt{5}$ cm                                                                                                  |                                                              |
|      |                                                                                                                             |                                                              |
|      | $\times$ 4. $\sqrt{10}$ cm                                                                                                  |                                                              |
|      |                                                                                                                             | Question ID : <b>75322920127</b>                             |
|      |                                                                                                                             | Status : <b>Answered</b><br>Chosen Option : <b>2</b>         |
|      |                                                                                                                             | · · · · · · · · · · · · · · · · · · ·                        |
| Q.13 | Which of the following has/have terminating decima                                                                          | expansion(s)?                                                |
|      | (a) $\frac{2139}{3750}$ (b) $\frac{39}{9375}$ (c) $\frac{64}{455}$ (d) $\frac{245}{1344}$                                   |                                                              |
|      |                                                                                                                             |                                                              |
| Ans  | $\times$ 1. (c) only                                                                                                        |                                                              |
|      | <b>×</b> <sup>2.</sup> (a) only                                                                                             |                                                              |
|      | <b>×</b> 3. (b) and (d)                                                                                                     |                                                              |
|      | ✓ 4. (a) and (b)                                                                                                            |                                                              |
|      |                                                                                                                             |                                                              |
|      |                                                                                                                             | Question ID : <b>75322920111</b><br>Status : <b>Answered</b> |
|      |                                                                                                                             | Chosen Option : 2                                            |
| Q.14 | In an arithmetic progression, the sum of the 3 <sup>rd</sup> , 4 <sup>th</sup> and 5 <sup>th</sup> terms is 12. What is the | sum of the first 7 terms?                                    |
| Ans  | ★ 1. 32                                                                                                                     |                                                              |
|      | ★ 2. 24                                                                                                                     |                                                              |
|      | ★ 3. 26                                                                                                                     |                                                              |
|      | ✓ 4. 28                                                                                                                     |                                                              |
|      |                                                                                                                             | Question ID : 75322920116                                    |
|      |                                                                                                                             | Status : Answered                                            |
|      |                                                                                                                             | Chosen Option : 2                                            |