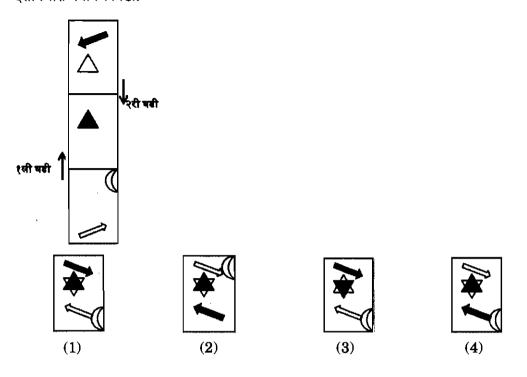

>(2)<br>(4)<br>alnutrition<br>re the ration which<br>e is no ed<br>(2)<br>(4)           | लकांचा मृत्यूदर खूपच आहे. खालीलपैकी कोणत्या गामुळे अक्षरशः उपासमार होते व त्यांच्या शरीरावर मॉरस्मस गोवर on is the most important public health ates of infant mortality are very high. the infant is virtually starving due to ema?  Marasmus Measles  -हणून वापरली जाते.  टायफॉईड (विषमज्बर)       |

86. प्रश्नचिन्हा ऐवजी ठेवण्यासाठी वर्णाक्षर निवडा.

| w | P | Т |
|---|---|---|
| S | E | н |
| D | К | ? |

- (1) R
- (2) F
- (3) L
- (4) B

Select the alphabet for replacing the question mark.

| W | P | Т |
|---|---|---|
| S | E | Н |
| D | K | ? |

- (1) R
- (2), **F**
- (3) L
- (4) B

87. डावीकडे दर्शविलेल्या पारदर्शक कागदाची बाणांनी दाखवल्यानुसार घडी घातल्यानंतर ती जशी दिसेल, ती दर्शविणारा पर्याय निवडा.



Select the option that would look like the left hand transparent paper sheet after folding it as shown by the arrows.



कच्च्या कामासाठी जागा / SPACE FOR ROUGH WORK

पुढे विधाने आणि निष्कर्ष यांचे संच दिले आहेत. निष्कर्षांचे योग्य वर्णन करणारा पर्याय निवडा. 88. विधाने : सर्व फळे भाज्या आहेत. सर्व भाज्या फळे आहेत. काही खरबुजे फळे आहेत. निष्कर्षः सर्व भाज्या खरबुजे आहेत. सर्व फळे खरबुजे आहेत. अ. ੋਂ ਕੋ. सर्व भाज्या फळे आहेत. काही खरबुजे भाज्या आहेत. ड. दिलेल्या निष्कर्षांपैकी एकही तर्कसंगत नाही दिलेले सर्व निष्कर्ष तर्कसंगत आहेत **(2) (1)** फक्त क हा निष्कर्ष तर्कसंगत आहे क आणि ड हे दोन्ही निष्कर्ष तर्कसंगत आहेत (3) **(4)** Given below are sets of statements and conclusions. Select the option that describes the conclusions correctly. Statements: All fruits are vegetables. All vegetables ar