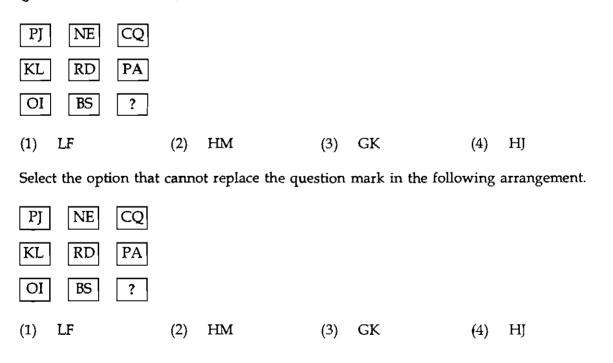

े (×) मानले तर खालीलपैकी कोणते समीकरण बरोबर आहे?
  - (1)  $30+5-4 \div 10 \times 5 = 38$  (2)  $30+5+4-10 \times 5 = 23$
  - (3)  $30-4+4 \div 10 \times 5 = 62$  (4)  $30 \times 5 4 \div 10 + 5 = 20$

If substraction (-) means addition (+), addition (+) means substraction (-), multiplication  $(\times)$  means division  $(\div)$  and division  $(\div)$  means multiplication  $(\times)$  then which of the following equations is correct?

(1)  $30+5-4 \div 10 \times 5 = 38$  (2)  $30+5+4-10 \times 5 = 23$ 

(3)  $30-4+4 \div 10 \times 5 = 62$  (4)  $30 \times 5 - 4 \div 10 + 5 = 20$ .

कच्च्या कामासाठी जागा /SPACE FOR ROUGH WORK

P.T.O.



42

5 m

Α

7 ÷

In the figure shown below how many different triangles are there ?



89. पुढील मांडणीतील प्रश्नचिन्हाऐवजी ठेवता न येणारा पर्याय निवडा.



कच्च्या कामासाठी जागा /SPACE FOR ROUGH WORK

#### www.adda247.com/mr

## https://t.me/Adda247Marathi

VO7

**VO**7

90. एक घड्याळ 3 मिनिटाला 5 सेकंद पुढे जाते. सकाळी 7 वा. ते बरोबर लावले. त्याच दिवशी दुपारी घड्याळात सवाचार ही वेळ दाखवत असेल तर ती खरी वेळ कोणती ?

4:05 P.M. (1) 4:00 P.M. (2) 3:45 P.M. 4:10 P.M. (4)(3) A watch which gains 5 seconds in 3 min. was set right at 7:00 a.m. In the afternoon of the same day, when the watch indicated quarter past 4 O'clock the true time is : 4:05 P.M. (1)(2)4:00 P.M. 3:45 P.M. 4:10 P.M. (3) (4)

A

91. डाव्या बाजूच्या प्रतिमा संचातील रिकाम्या जागेसाठी तर्कसंगत पर्याय निवडा.



कच्च्या कामासाठी जागा /SPACE FOR ROUGH WORK

P.T.O.

43

92. सर्व गोल त्रिकोण आहेत. काही त्रिकोण चौकोन आहेत. म्हणून सर्व गोल चौकोन आहेत हे विधान :

- (1) नेहमीच सत्य आहे.
-