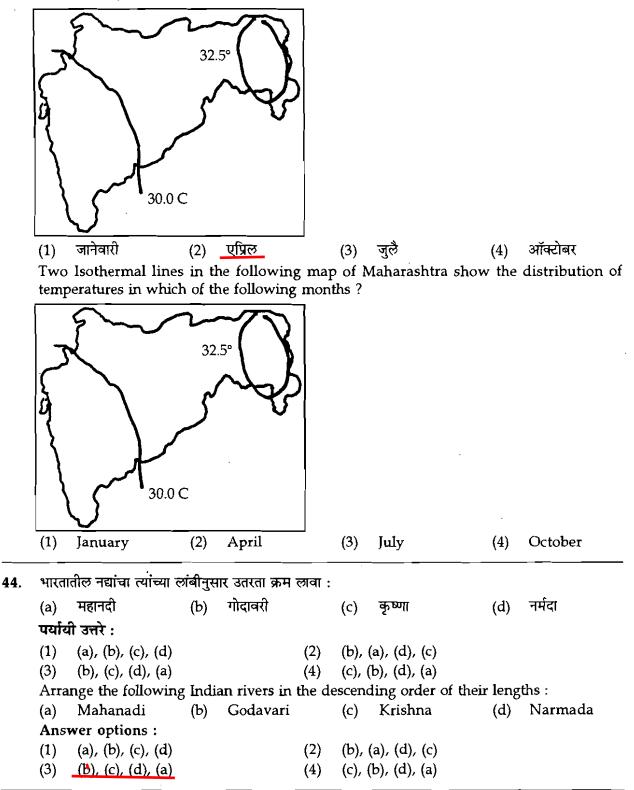

) बिस्त दोआब (i)
- (b) बारी दोआब
- (c) रेचना दोआब
- (d) चाझ दोआब
- पर्यायी उत्तरे :
- (a) (d) **(b)** (c) (iv) (1) (iii) (i) (ii) (iv) (2)(iii) (i) (ii) (3)(ii) (iii) (iv) (i) (4) (i) (iv) (ii) (iii)

Match the following :

#### Column - A

- (a) Bist Doab
- (b) Bari Doab
- (c) Rechna Doab
- (d) Chaj Doab

#### Answer options :

- (a) **(b)** (c) (d) (1) (iv) (iii) (i) (ii) (2)(iii) (iv)(ii) (i) (3)(ii) (iii) (iv) (i)
- (4) (i) (iv) (ii) (iii)

# स्तंभ - B

- रावी व चिनाब नद्यामधील मैदान
- (ii) चिनाब व झेलम नद्यामधील मैदान
- (iii) बिआस व रावी नद्यामधील मैदान
- (iv) बिआस व सतलज नद्यामधील मैदान

#### Column - B

- (i) Plane between Ravi and Chinab rivers
- (ii) Plane between Chinab and Jhelum rivers
- (iii) Plane between Bias and Ravi rivers
- (iv) Plane between Bias and Satluj rivers

Α





कच्च्या कामासाठी जागा /SPACE FOR ROUGH WORK

45. विजेचा वापर व त्या अनुषंगाने जिल्ह्याचे असलेले स्थान यांच्या जोड्या लावा :

| • | 1-1-1-1 | 11 -11 1  | -1 (-1) | 51.[1]      |                              |             | 171.        |                    |
|---|---------|-----------|---------|-------------|------------------------------|-------------|-------------|--------------------|
|   |         |           |         |             | स्तंभ - А                    | स्तं        | भ - B       |                    |
|   | (a)     | दरडोइ     | ई घरगुत | ो विजेन     | वा सर्वात जास्त वापर         | (1)         | ठाणे        |                    |
|   | (b)     | दरडोः     | ई कृषीस | गठी वि      | जेचा सर्वात जास्त वाफ        | (11)        | बृहन मुंबई  |                    |
|   | (c)