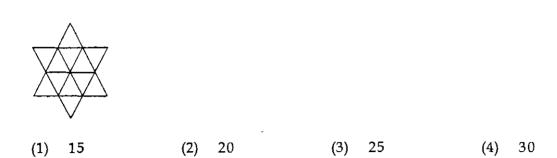

9 (2) 10 (3) 11 (4) 12

- 87. जर वजा (-) म्हणजे बेरोज (+) करणे, बेरीज (+) म्हणजे वजा (-) करणे, गुणिले (×) म्हणजे भागाकार (÷) करणे व भागाकार (÷) म्हणजे गुणिले (×) मानले तर खालीलपैकी कोणते समीकरण बरोबर आहे?
  - (1)  $30+5-4 \div 10 \times 5 = 38$  (2)  $30+5+4-10 \times 5 = 23$
  - (3)  $30-4+4 \div 10 \times 5 = 62$  (4)  $30 \times 5 4 \div 10 + 5 = 20$

If substraction (-) means addition (+), addition (+) means substraction (-), multiplication  $(\times)$  means division  $(\div)$  and division  $(\div)$  means multiplication  $(\times)$  then which of the following equations is correct?

(1)  $30+5-4 \div 10 \times 5 = 38$  (2)  $30+5+4-10 \times 5 = 23$ 

(3)  $30-4+4 \div 10 \times 5 = 62$  (4)  $30 \times 5 - 4 \div 10 + 5 = 20$ .

कच्च्या कामासाठी जागा /SPACE FOR ROUGH WORK

P.T.O.



42

5 m

Α

7 ÷

In the figure shown below how many different triangles are there ?



89. पुढील मांडणीतील प्रश्नचिन्हाऐवजी ठेवता न येणारा पर्याय निवडा.



कच्च्या कामासाठी जागा /SPACE FOR ROUGH WORK

#### www.adda247.com/mr

## https://t.me/Adda247Marathi

VO7

**VO**7

90. एक घड्याळ 3 मिनिटाला 5 सेकंद पुढे जाते. सकाळी 7 वा. ते बरोबर लावले. त्याच दिवशी दुपारी घड्याळात सवाचार ही वेळ दाखवत असेल तर ती खरी वेळ कोणती ?

4:05 P.M. (1) 4:00 P.M. (2) 3:45 P.M. 4:10 P.M. (4)(3) A watch which gains 5 seconds in 3 min. was set right at 7:00 a.m. In the afternoon of the same day, when the watch indicated quarter past 4 O'clock the true time is : 4:05 P.M. (1)(2)4:00 P.M. 3:45 P.M. 4:10 P.M. (3) (4)

A

91. डाव्या बाजूच्या प्रतिमा संचातील रिकाम्या जागेसाठी तर्कसंगत पर्याय निवडा.



कच्च्या कामासाठी