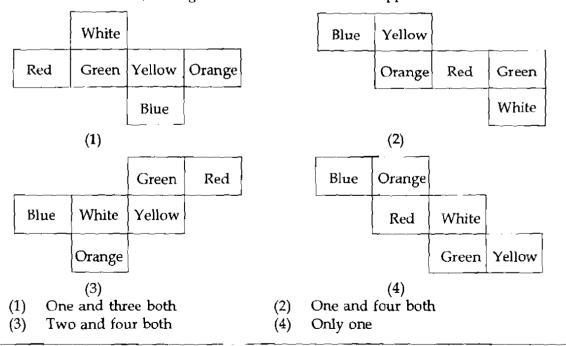

H never sits next to D. C do not sit next to B.

For playing cards they form two groups of four members each, consisting of alternate persons. Which of the following combinations may not be a group thus formed?

(1) AGEF

(2) CBDH

(3) HCBD

(4) AFDB

कच्चा कामासाठी जागा /SPACE FOR ROUGH WORK

17. विविध रंगाच्या, समान आकाराच्या, सहा चौरसाकृतींमध्ये विभागलेले कागदाचे चार तुकडे दिलेले आहेत. त्यांची घडी घालून घनाकृती तयार करता येते. ज्या तुकड्यांपासून बनविलेल्या घनाकृतीच्या समोरासमोरील बाजूंवर निळा आणि पांढरा रंग येईल, असे कागदाचे तुकडे निवडा.



Four pieces of paper, divided in to six similar squares, coloured in different colours, are given. They can be folded to compose cubes. Select the pieces of paper, which can be converted in to cube, having blue and white colours on opposite sides.



कच्चा कामासाठी जागा /SPACE FOR ROUGH WORK

| 18.       | शेवट                                                                                                                                                                                                                                                | पूरा करते. तथापि उ                                            | नेव्हात्य          | । उंचीनुसार उभ्या राहा                                   | तात, ल                       | लैला लहान असल्याने<br>लिता सर्वात ठेंगू असव<br>लीला शेजारची वया                           | त्याने प         | हिली उभी राहाते तर               |  |
|-----------|--------------------------------------------------------------------------------------------------------------------------------------------------------------