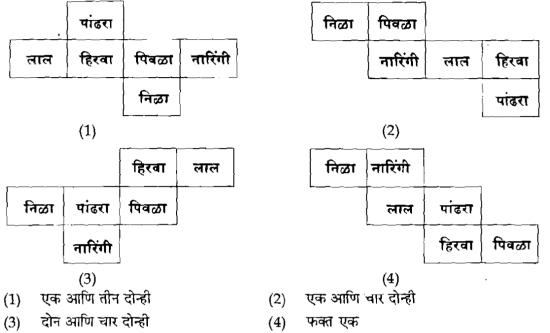

(3) HCBD

(4) AFDB

Eight friends A, B, C, D, E, F, G and H are sitting around a circle facing towards the centre. A is sitting third to the left of B, while second to the right of F. D do not sit next to A or B. C and G always sit next to each other. H never sits next to D. C do not sit next to B.

For playing cards they form two groups of four members each, consisting of alternate persons. Which of the following combinations may not be a group thus formed?

(1) AGEF

(2) CBDH

(3) HCBD

(4) AFDB

कच्चा कामासाठी जागा /SPACE FOR ROUGH WORK

17. विविध रंगाच्या, समान आकाराच्या, सहा चौरसाकृतींमध्ये विभागलेले कागदाचे चार तुकडे दिलेले आहेत. त्यांची घडी घालून घनाकृती तयार करता येते. ज्या तुकड्यांपासून बनविलेल्या घनाकृतीच्या समोरासमोरील बाजूंवर निळा आणि पांढरा रंग येईल, असे कागदाचे तुकडे निवडा.



Four pieces of paper, divided in to six similar squares, coloured in different colours, are given. They can be folded to compose cubes. Select the pieces of paper, which can be converted in to cube, having blue and white colours on opposite sides.



कच्चा कामासाठी जागा /SPACE FOR ROUGH WORK

| 18.       | शेवट                                                                                                                                                                                                                                                | पूरा करते. तथापि उ                                            | नेव्हात्य          | । उंचीनुसार उभ्या राहा                                   | तात, ल                       | लैला लहान असल्याने<br>लिता सर्वात ठेंगू असव<br>लीला शेजारची वया