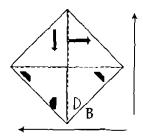

कच्चा कामासाठी जागा /SPACE FOR ROUGH WORK

14. B या पारदर्शक कागदाला तुटक रेषावरुन बाणांच्या दिशेने घडी घातली. अंतिम घडीसारखा दिसू शकेल असा पर्याय निवडा.

# प्रश्न आकृति :

# Question Figure :