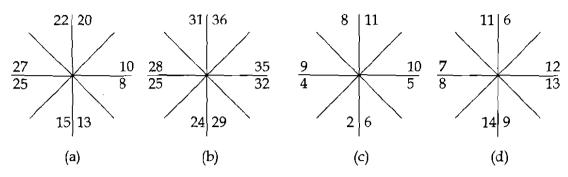

12. चार मांडण्यापैकी तीन मांडण्यामधील संख्या एकाच नियमाचे पालन करतात परंतु एका मांडणीतील संख्या त्या नियमाचे पालन करीत नाही. ती विसंगत मांडणी निवडा.

- (1) (a)
- (2) (b)
- (3) (c)
- (4) (d)

Numbers in three out of the four expressions follow same rule, while one does **not**. Select the odd expression.

- 13. N, O, P, Q व R हे रस्ते परस्परांना समांतर आहेत. N हा रस्ता O रस्त्याच्या पूर्वेला 1 कि.मी. वर आहे. O रस्ता P रस्त्याच्या पश्चिमेला 1/2 कि.मी. अंतरावर आहे आणि Q हा रस्ता R रस्त्याच्या पश्चिमेला 1 कि.मी. अंतरावर आहे. या माहितीच्या आधारे खात्रीने सत्य असणारे विधान निवडा.
  - (1) P हा R च्या पश्चिमेला आहे.
  - (2) N व P हे परस्परांपासून 1/2 कि.मी. दूर आहेत.
  - (3) N व R हे परस्परांपासून 3/2 कि.मी. दूर आहेत.
  - (4) R हा () च्या पूर्वेला आहे.
  - N, O, P, Q and R are streets parallel to each other. Street N is 1 km to the east of street O, street O is 1/2 km to the west of street P and street Q is 1 km to the west of street R. Select definitely **true** statement on the basis of this information.
  - (1) P is towards west of R.
- (2) N and P are 1/2 km apart.
- (3) N and R are 3/2 km apart.
- (4) R is to the east of O.