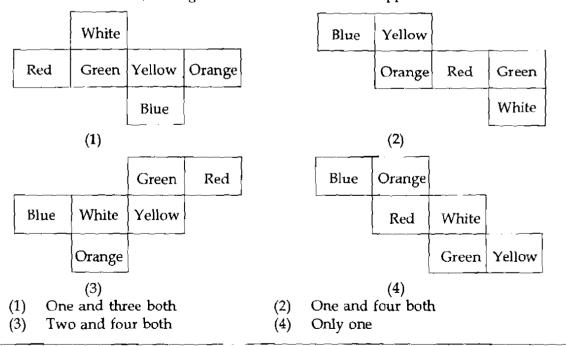

17. विविध रंगाच्या, समान आकाराच्या, सहा चौरसाकृतींमध्ये विभागलेले कागदाचे चार तुकडे दिलेले आहेत. त्यांची घडी घालून घनाकृती तयार करता येते. ज्या तुकड्यांपासून बनविलेल्या घनाकृतीच्या समोरासमोरील बाजूंवर निळा आणि पांढरा रंग येईल, असे कागदाचे तुकडे निवडा.

Four pieces of paper, divided in to six similar squares, coloured in different colours, are given. They can be folded to compose cubes. Select the pieces of paper, which can be converted in to cube, having blue and white colours on opposite sides.