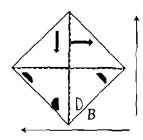

कच्चा कामासाठी जागा /SPACE FOR ROUGH WORK

14. B या पारदर्शक कागदाला तुटक रेषावरुन बाणांच्या दिशेने घडी घातली. अंतिम घडीसारखा दिसू शकेल असा पर्याय निवडा.

# प्रश्न आकृति :

### उत्तर आकृत्या :

(2)

(3)

(4)

Transparent paper B is folded along with dotted line in the direction of arrows. Select the option that would look like final fold.

# Question Figure :

## Answers Figures:

(2)

(3)

(4)

कच्या कामासाठी जागा /SPACE FOR ROUGH WORK

| 15. | खालील प्रश्नात :: चिन्हाच्या एका बाजूतील दोन्ही संख्यात जो संबंध आहे, तोच संबंध :: चिन्हाच्या दुसऱ्या बाजूतील |
|-----|---------------------------------------------------------------------------------------------------------------|
|     | संख्यात आहे. तो संबंध शोधून प्रश्नार्थक चिन्हाच्या जागी <b>योग्य</b> पर्याय निवडा.                            |
|     |                                                                                                               |