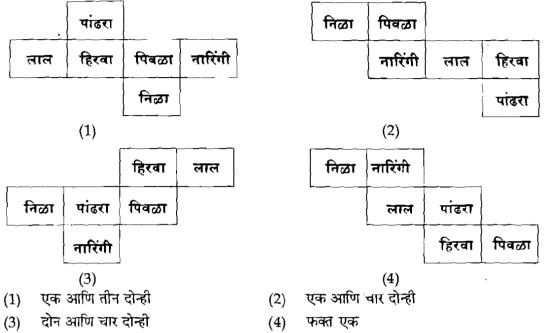

17. विविध रंगाच्या, समान आकाराच्या, सहा चौरसाकृतींमध्ये विभागलेले कागदाचे चार तुकडे दिलेले आहेत. त्यांची घडी घालून घनाकृती तयार करता येते. ज्या तुकड्यांपासून बनविलेल्या घनाकृतीच्या समोरासमोरील बाजूंवर निळा आणि पांढरा रंग येईल, असे कागदाचे तुकडे निवडा.

Four pieces of paper, divided in to six similar squares, coloured in different colours, are given. They can be folded to compose cubes. Select the pieces of paper, which can be converted in to cube, having blue and white colours on opposite sides.