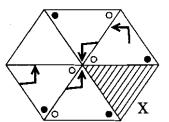

|  |  |  |

**Z10** 

А

44

93. आकृती X मधील रिकाम्या त्रिकोणाच्या जागी न वळवता वा तिची स्थिति न बदलता ठेवण्यासाठी तर्कसंगत प्रतिमा निवडा.



पर्यायी उत्तरे :



Select the logical image for replacing the empty triangle of the figure X, without turning or changing its position.



| 94. |                                                                                                                                                                                                                                 | जर रेल्वेचा वेग 63 किमी/दर ताशी तर रेल्वेच्या जाण्याच्या दिशेने 3 किमी/दर ताशी वेगाने जाणाऱ्या मनुष्याला<br>500 मीटर लांबीची रेल्वे किती सेकंदामध्ये पार करेल ? |            |                    |         |                |               |                                        |
|-----|-----------------------------------------------------------------------------------------------------------------------------------------