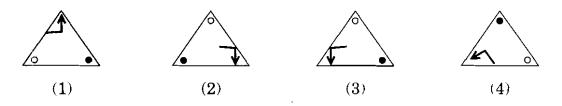

|  |  |  |

**Z10** 

А

44

93. आकृती X मधील रिकाम्या त्रिकोणाच्या जागी न वळवता वा तिची स्थिति न बदलता ठेवण्यासाठी तर्कसंगत प्रतिमा निवडा.



पर्यायी उत्तरे :



Select the logical image for replacing the empty triangle of the figure X, without turning or changing its position.



| 94. |                                                                                                                                                                                                                                 | जर रेल्वेचा वेग 63 किमी/दर ताशी तर रेल्वेच्या जाण्याच्या दिशेने 3 किमी/दर ताशी वेगाने जाणाऱ्या मनुष्याला<br>500 मीटर लांबीची रेल्वे किती सेकंदामध्ये पार करेल ? |            |                    |         |                |               |                                        |
|-----|-------------------------------------------------------------------------------------------------------------------------------------------------------------