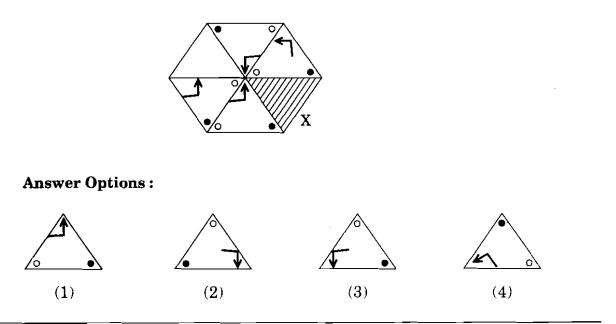

|  |  |  |

**Z10** 

А

44

93. आकृती X मधील रिकाम्या त्रिकोणाच्या जागी न वळवता वा तिची स्थिति न बदलता ठेवण्यासाठी तर्कसंगत प्रतिमा निवडा.



पर्यायी उत्तरे :



Select the logical image for replacing the empty triangle of the figure X, without turning or changing its position.



| 94. |                                                                                                                                                                                                                                 | जर रेल्वेचा वेग 63 किमी/दर ताशी तर रेल्वेच्या जाण्याच्या दिशेने 3 किमी/दर ताशी वेगाने जाणाऱ्या मनुष्याला<br>500 मीटर लांबीची रेल्वे किती सेकंदामध्ये पार करेल ? |            |                    |         |                |               |                                        |
|-----|---------------------------------------------------------------------------------------------------------------------------------------------------------------------------------------------------------------------------------|---------------------------------------------------