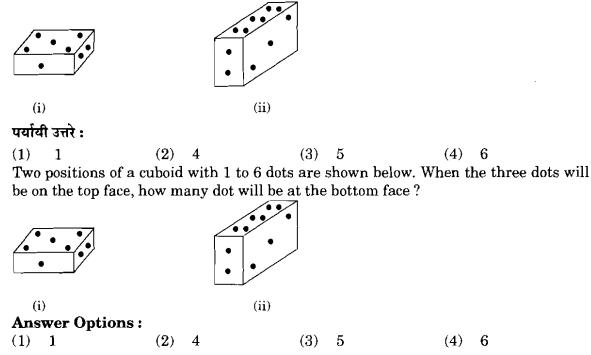

Samir (2) Shishir
- (3) Amir (4) Kabir
- 98. वीणाकडे रंगीत गोट्यांचा संग्रह आहे. ती म्हणते, "मी जर दोन असमान संख्यात गोट्यांची विभागणी केली तर त्यातील फरकाची 56 पट ही त्या संख्यांच्या वर्गातील फरकाइतकी असेल." वीणाकडे असणाऱ्या गोट्यांची संख्या दर्शवणारा पर्याय निवडा.

| (1) | याचे निश्चित उत्तर असणार नाही | (2) | 56 |
|-----|-------------------------------|-----|----|
|     |                               |     |    |

(3) 10 (4) 26

Veena has a collection of coloured marbles. She says, "If I divide the marbles into two unequal numbers, then 56 times the difference between the two numbers equals the difference between the squares of the two numbers." Select the option which indicates the total number of marbles Veena has.

(1) There is no definite answer
 (2) 56
 (3) 10
 (4) 26

А

99.





एका प्रदर्शन कक्षात विविध रंगाच्या सात गाड्या उभ्या आहेत. निळ्या रंगाची गाडी ही पिवळ्या व जांभळ्या 100. रंगाच्या गाड्यांमध्ये उभी आहे. हिरव्या रंगाची गाडी लाल आणि पांढऱ्या रंगाच्या गाड्यांमध्ये उभी आहे. नारंगी रंगाची गाडी ही पिवळ्या रंगाच्या गाडीजवळ आहे, परंतु ती लाल किंवा जांभळ्या गाड्यांच्या जवळ नाही. तर पढीलपैकी कोणता/ते निष्कर्ष खात्रीने सत्य आहेत?

पिवळ्या रंगाची गाडी केव्हाही निळ्या व नारंगी गाड्यांच्या मध्येच असणार. अ.

- जांभळ्या रंगाच्या गाडीच्या बाजुला नेहमीच एकतर लाल रंगाची किंवा पांढऱ्या रंगाची गाडी असणार. ब.
- नांरगी रंगाच्या गाडीच्या बाजुला नेहमीच पांढऱ्या रंगाची गाडी असणार. क.

पर्यायी उत्तरे :

| (1) अखे | रीज एकही नाही |  |
|---------|---------------|--|
|---------|---------------|--|

अ खेरीज सर्व (3)

सर्व ब आणि क दोन्ही (4)

There are seven cars with different colours