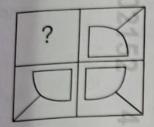

41. Which figure given in the alternatives will complete the pattern in the figure given in question?

- (E) Not attempted
- 42. A shopkeeper marks an item at Rs. 2,000 and gives successive discounts of 15% and 10%. What is the final selling price of the item?
  - (A) Rs. 1,520
- (B) Rs. 1,510
- (C) Rs. 1,530
- (D) Rs. 1,500
- (E) Not attempted
- 43. The largest concentration of green house gases in the atmosphere is
  - (A) Nitrous oxide
  - (B) Carbon dioxide
  - (C) Methane
  - (D) Chlorofluorocarbons
  - (E) Not attempted