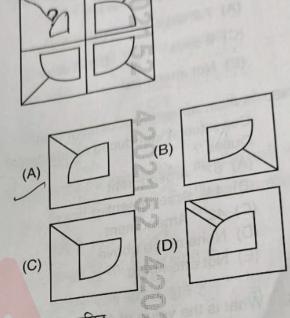

हरियाणा में ग्राम पंचायत का मुखिया कौन होता है ? 54.

- (A) खंड विकास अधिकारी
- (B) पंचायत सचिव
- (C) जिलाधीश
- (B) सरपंच
- (E) अप्रयासित

हार्ड डिस्क के प्लैटर पर संकेंद्रित वृत्तों को 55. के रूप में जाना जाता है।