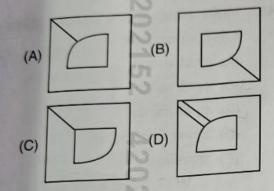

41. Which figure given in the alternatives will complete the pattern in the figure given in question?

- (E) Not attempted
- 42. A shopkeeper marks an item at Rs. 2,000 and gives successive discounts of 15% and 10%. What is the final selling price of the item?
  - (A) Rs. 1,520
- (B) Rs. 1,510
- (C) Rs. 1,530
- (D) Rs. 1,500
- (E) Not attempted
- 43. The largest concentration of green house gases in the atmosphere is
  - (A) Nitrous oxide
  - (B) Carbon dioxide
  - (C) Methane
  - (D) Chlorofluorocarbons
  - (E) Not attempted