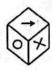

A piece of paper is folded and cut as shown in the 3. 3. Question Figures. From the given Answer Figures, indicate how it will appear when opened.

Question Figures:

- (B)
- (D)
- (E) Not attempted

श्रृंखला प्री कीजिए:

7, 14, 11, 22, 17, 34, ?

- (A) 39
- (B) 20
- (C) 28
- (D) 27
- (E) उत्तर नहीं देना चाहते

- घन के छह फलकों को लाल, नीले, और हरे रंग से इस तरह रंगा गया है कि कोई भी दो आसन्न फलकों का रंग एक जैसा न हो। फिर घन को 64 छोटे घनों में काटा गया। कितने घनों में केवल एक फलक लाल रंग का है ?
  - (A) 24
  - (B) 8
  - (C) 6
  - (D) 10
  - (E) उत्तर नहीं देना चाहते
- एक कागज़ के टुकड़े को प्रश्न आकृतियों में दिखाए अनुसार मोड़ा और काटा गया है। दी गई उत्तर आकृतियों से बताइए कि खोलने पर यह कैसा दिखाई देगा।