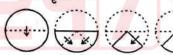

A piece of paper is folded and cut as shown in the 3. 3. Question Figures. From the given Answer Figures, indicate how it will appear when opened.

Question Figures:

- (B)
- (D)
- (E) Not attempted

श्रृंखला प्री कीजिए:

7, 14, 11, 22, 17, 34, ?

- (A) 39
- (B) 20
- (C) 28
- (D) 27
- (E) उत्तर नहीं देना चाहते

- घन के छह फलकों को लाल, नीले, और हरे रंग से इस तरह रंगा गया है कि कोई भी दो आसन्न फलकों का रंग एक जैसा न हो। फिर घन को 64 छोटे घनों में काटा गया। कितने घनों में केवल एक फलक लाल रंग का है ?
  - (A) 24
  - (B) 8
  - (C) 6
  - (D) 10
  - (E) उत्तर नहीं देना चाहते
- एक कागज़ के टुकड़े को प्रश्न आकृतियों में दिखाए अनुसार मोड़ा और काटा गया है। दी गई उत्तर आकृतियों से बताइए कि खोलने पर यह कैसा दिखाई देगा।

प्रश्न आकृतियाँ :

उत्तर आकृतियाँ :

- (Ď)
- (E) उत्तर नहीं देना चाहते

- 4. The "Surya Grahan Mela" (Solar Eclipse Fair) is a unique and significant event specifically held in which pilgrimage site in Haryana when a solar eclipse occurs?
  - (A) Bhishma Kund, Kurukshetra
  - (B) Sheikh Chilli's Tomb, Kurukshetra
  - (C) Jyotisar, Kurukshetra
  - (D) Brahma Sarovar, Kurukshetra
  - (E) Not attempted
- 5. Which temple in Thanesar served as a prominent religious site during the reign of King Harshavardhana?