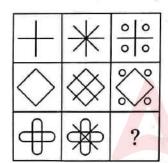

# HSSC CET

Previous Year Paper 26 Jul, 2025 Shift 1

Complete the series:

7, 14, 11, 22, 17, 34, ?

- (A) 39
- (B) 20
- (C) 28
- (D) 27
- (E) Not attempted
  - (0)
- Six faces of cube are painted red, blue, and green, 2. 2. in a manner that no two adjacent faces have the same colour. The cube is then cut into 64 smaller cubes. How many cubes have only one face coloured red?
  - (A) 24
  - (B) 8
- (C) 6
- (D) 10
- (E) Not attempted