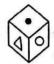

A piece of paper is folded and cut as shown in the 3. 3. Question Figures. From the given Answer Figures, indicate how it will appear when opened.

Question Figures:

- (B)
- (D)
- (E) Not attempted

श्रृंखला प्री कीजिए:

7, 14, 11, 22, 17, 34, ?

- (A) 39
- (B) 20
- (C) 28
- (D) 27
- (E) उत्तर नहीं देना चाहते

- घन के छह फलकों को लाल, नीले, और हरे रंग से इस तरह रंगा गया है कि कोई भी दो आसन्न फलकों का रंग एक जैसा न हो। फिर घन को 64 छोटे घनों में काटा गया। कितने घनों में केवल एक फलक लाल रंग का है ?
  - (A) 24
  - (B) 8
  - (C) 6
  - (D) 10
  - (E) उत्तर नहीं देना चाहते
- एक कागज़ के टुकड़े को प्रश्न आकृतियों में दिखाए अनुसार मोड़ा और काटा गया है। दी गई उत्तर आकृतियों से बताइए कि खोलने पर यह कैसा दिखाई देगा।