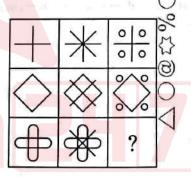

# HSSC CET

Previous Year Paper 26 Jul, 2025 Shift 1

Complete the series:

7, 14, 11, 22, 17, 34, ?

- (A) 39
- (B) 20
- (C) 28
- (D) 27
- (E) Not attempted
  - (0)
- Six faces of cube are painted red, blue, and green, 2. 2. in a manner that no two adjacent faces have the same colour. The cube is then cut into 64 smaller cubes. How many cubes have only one face coloured red?
  - (A) 24
  - (B) 8
- (C) 6
- (D) 10
- (E) Not attempted