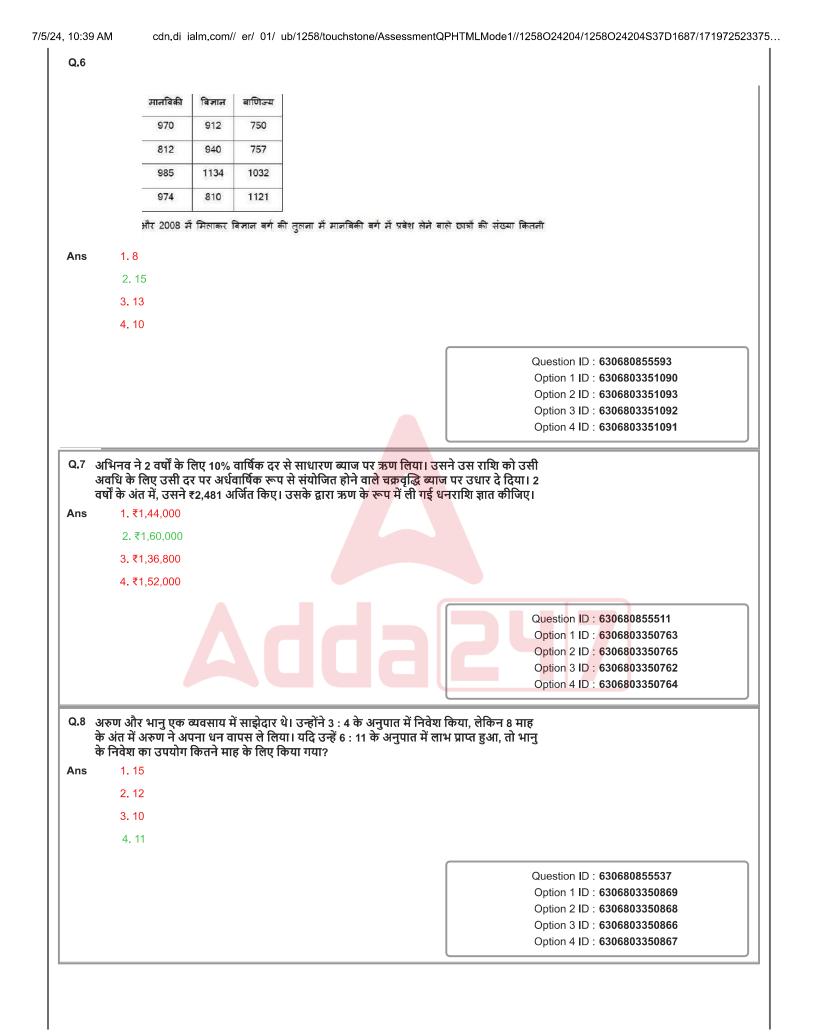

|           |
|         |                         | Option 2 ID : 6306803350825<br>Option 3 ID : 6306803350822                                                                                                           |           |
|         |                         | Option 1 ID : 6306803350823                                                                                                                                          |           |

htt s://cdn.di ialm.com// er/ 01/ ub/1258/touchstone/AssessmentQPHTMLMode1//1258024204/1258024204S37D1687/17197252337501948/231... 32/72







Section : Arithmetical and Numerical Ability 2



















htt s://cdn.di ialm.com// er/ 01/ ub/1258/touchstone/AssessmentQPHTMLMode1//1258024204/1258024204S37D1687/17197252337501948/231... 36/72













htt s://cdn.di ialm.com// er/ 01/ ub/1258/touchstone/AssessmentQPHTMLMode1//1258O24204/1258O24204S37D1687/17197252337501948/231... 38/72











| l, 10:39<br><b>Q.18</b> | A B और C में से प्रत्येक ने ₹50 000 का निवेश करके एक व्यवसाय शरू किया। 7 महीने बाद A ने                                                                                                                                                                                            |
|-------------------------|------------------------------------------------------------------------------------------------------------------------------------------------------------------------