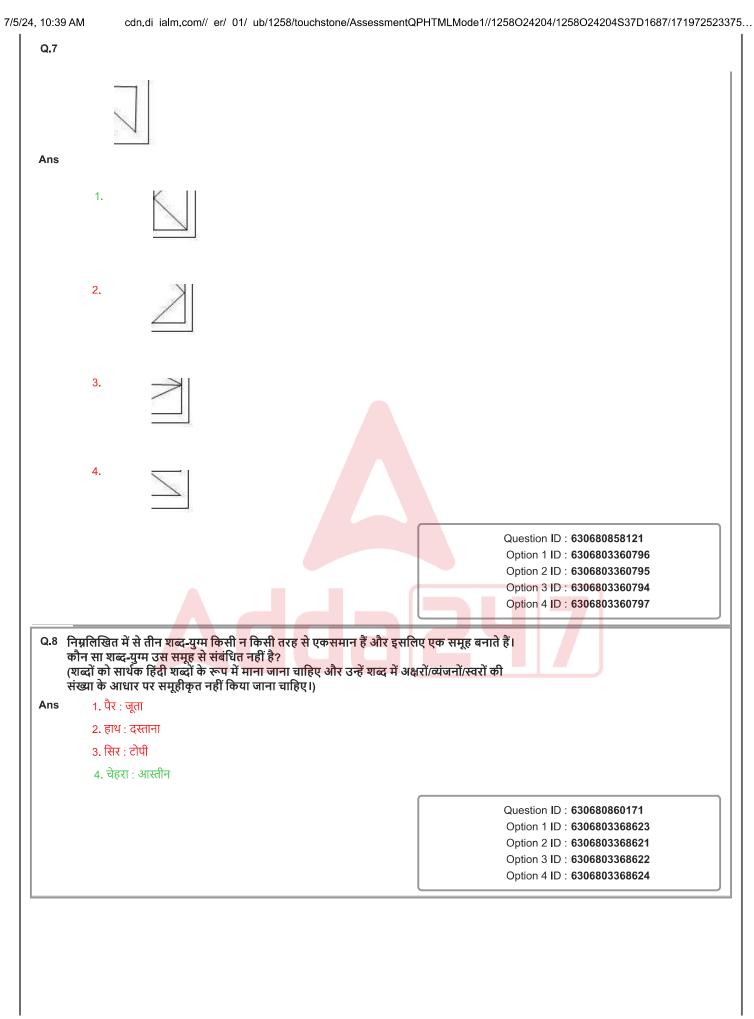

|  |
|       | Option 3 ID : 6306803368625<br>Option 4 ID : 6306803368627                                                                                                                                                                                                                                                                                                                                                                                                          |  |

htt s://cdn.di ialm.com// er/ 01/ ub/1258/touchstone/AssessmentQPHTMLMode1//1258O24204/1258O24204S37D1687/17197252337501948/2311... 9/72













htt s://cdn.di ialm.com// er/ 01/ ub/1258/touchstone/AssessmentQPHTMLMode1//1258O24204/1258O24204S37D1687/17197252337501948/231... 11/72











|             | इसी क्रम में हों। सबसे निचले तल को 1 से क्रमांकित किया गया है; इसके ठीक ऊपरी तल को 2 से<br>क्रमांकित किया गया है और इसी प्रकार अन्य तलों को भी क्रमांकित करते हुए सबसे ऊपरी तल को 6 से<br>क्रमांकित किया गया है। प्रत्येक व्यक्ति अलग-अलग तल पर रहता है। R एक विषम संख्या वाले तल पर<br>रहता है और P से तीन तल ऊपर रहता है। R और Q के बीच केवल M रहता है। N, Q से दो तल नीचे<br>रहता है। O एक सम संख्या वाले तल पर रहता है।<br>निम्नलिखित में से कौन R के ठीक ऊपर वाले तल पर रहता है? |                                                                                                                                                        |
|--------