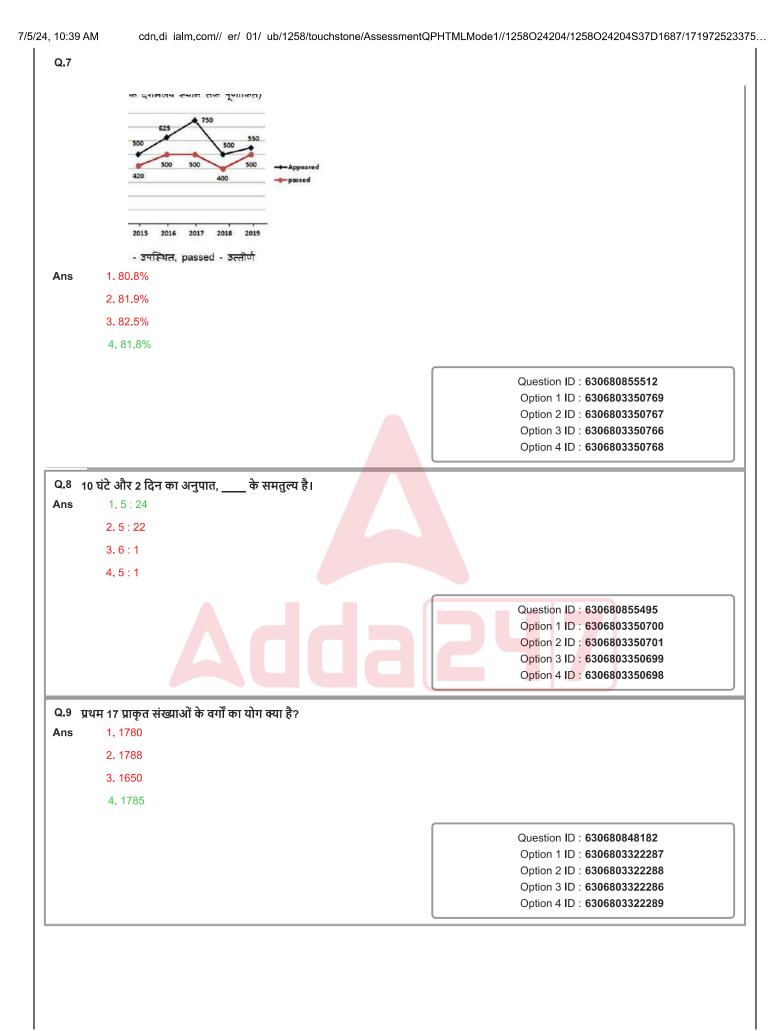

|                                                    | Option 4 ID : 6306803350810                                |
|                                                      |                                  |                                                    |                                                    |                                                            |
|                                                      | 1.5:6<br>2.6:5<br>3.7:6<br>4.2:3 | 1.5:6<br>2.6:5<br>3.7:6<br>4.2:3<br>1.<br>2.<br>3. | 1.5:6<br>2.6:5<br>3.7:6<br>4.2:3<br>1.<br>2.<br>3. | 2. 6 : 5<br>3. 7 : 6<br>4. 2 : 3                           |

htt s://cdn.di ialm.com// er/ 01/ ub/1258/touchstone/AssessmentQPHTMLMode1//1258024204/1258024204S37D1687/17197252337501948/231... 27/72













htt s://cdn.di ialm.com// er/ 01/ ub/1258/touchstone/AssessmentQPHTMLMode1//1258O24204/1258O24204S37D1687/17197252337501948/231... 29/72





| Ans         | 1.335                                                                |