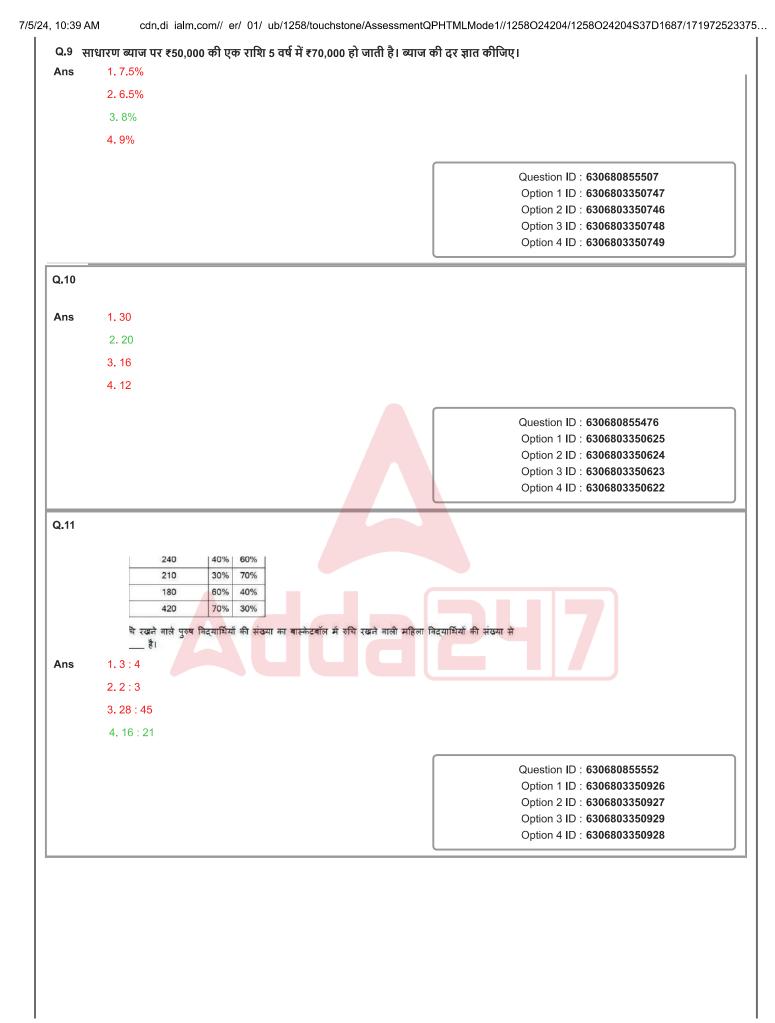

|
|         |                         | Option 2 ID : 6306803350825<br>Option 3 ID : 6306803350822                                                                                                           |           |
|         |                         | Option 1 ID : 6306803350823                                                                                                                                          |           |

htt s://cdn.di ialm.com// er/ 01/ ub/1258/touchstone/AssessmentQPHTMLMode1//1258024204/1258024204S37D1687/17197252337501948/231... 32/72







Section : Arithmetical and Numerical Ability 2



















htt s://cdn.di ialm.com// er/ 01/ ub/1258/touchstone/AssessmentQPHTMLMode1//1258024204/1258024204S37D1687/17197252337501948/231... 36/72













htt s://cdn.di ialm.com// er/ 01/ ub/1258/touchstone/AssessmentQPHTMLMode1//1258O24204/1258O24204S37D1687/17197252337501948/231... 38/72











| l, 10:39<br><b>Q.18</b> | A B और C में से प्रत्येक ने ₹50 000 का निवेश करके एक व्यवसाय शरू किया। 7 महीने बाद A ने                                                                                                                                                                                            |
|-------------------------|------------------------------------------------------------------------------------------------------------------------------------------------------------------------------------------------------------------------------------------------------------------------------------|
| 1<br> <br>              | हूँ 10