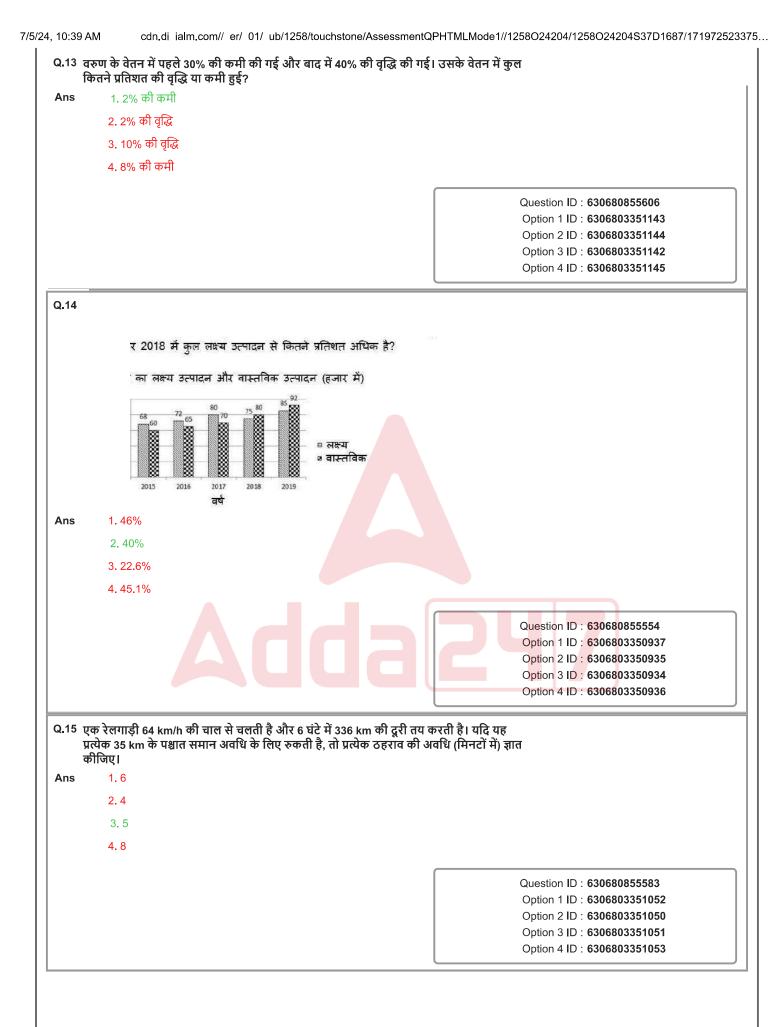

|

htt s://cdn.di ialm.com// er/ 01/ ub/1258/touchstone/AssessmentQPHTMLMode1//1258024204/1258024204S37D1687/17197252337501948/231... 30/72







htt s://cdn.di ialm.com// er/ 01/ ub/1258/touchstone/AssessmentQPHTMLMode1//1258O24204/1258O24204S37D1687/17197252337501948/231... 31/72





| , 10:39 | 9 AM c                  | cdn.di ialm.com// er/ 01/ ub/1258/touchstone/AssessmentQPHTMLMode1//1258O24204/1258O24204S37D1687                                                                    | /17197252 |
|---------|-------------------------|----------------------------------------------------------------------------------------------------------------------------------------------------------------------|-----------|
| Q.16    | A और B एक<br>दिन काम कर | े कार्य को क्रमशः 30 और 35 दिनों में पूरा कर सकते हैं। यदि A और B बारी बारी से एक<br>रते हैं, तो कार्य पूरा करने में कितने दिन लगेंगे (पहले दिन A काम शुरू करता है)? |           |
| Ans