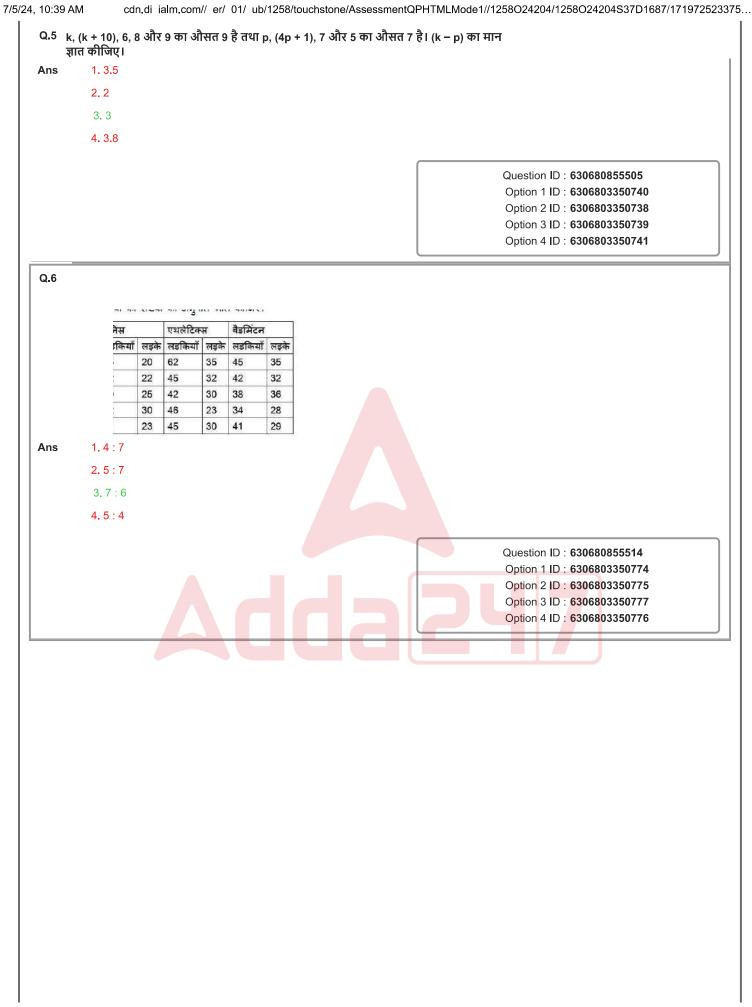

|                                                    | Option 4 ID : 6306803350810                                |
|                                                      |                                  |                                                    |                                                    |                                                            |
|                                                      | 1.5:6<br>2.6:5<br>3.7:6<br>4.2:3 | 1.5:6<br>2.6:5<br>3.7:6<br>4.2:3<br>1.<br>2.<br>3. | 1.5:6<br>2.6:5<br>3.7:6<br>4.2:3<br>1.<br>2.<br>3. | 2. 6 : 5<br>3. 7 : 6<br>4. 2 : 3                           |

htt s://cdn.di ialm.com// er/ 01/ ub/1258/touchstone/AssessmentQPHTMLMode1//1258024204/1258024204S37D1687/17197252337501948/231... 27/72













htt s://cdn.di ialm.com// er/ 01/ ub/1258/touchstone/AssessmentQPHTMLMode1//1258O24204/1258O24204S37D1687/17197252337501948/231... 29/72





| Ans         | 1.335                                                                |