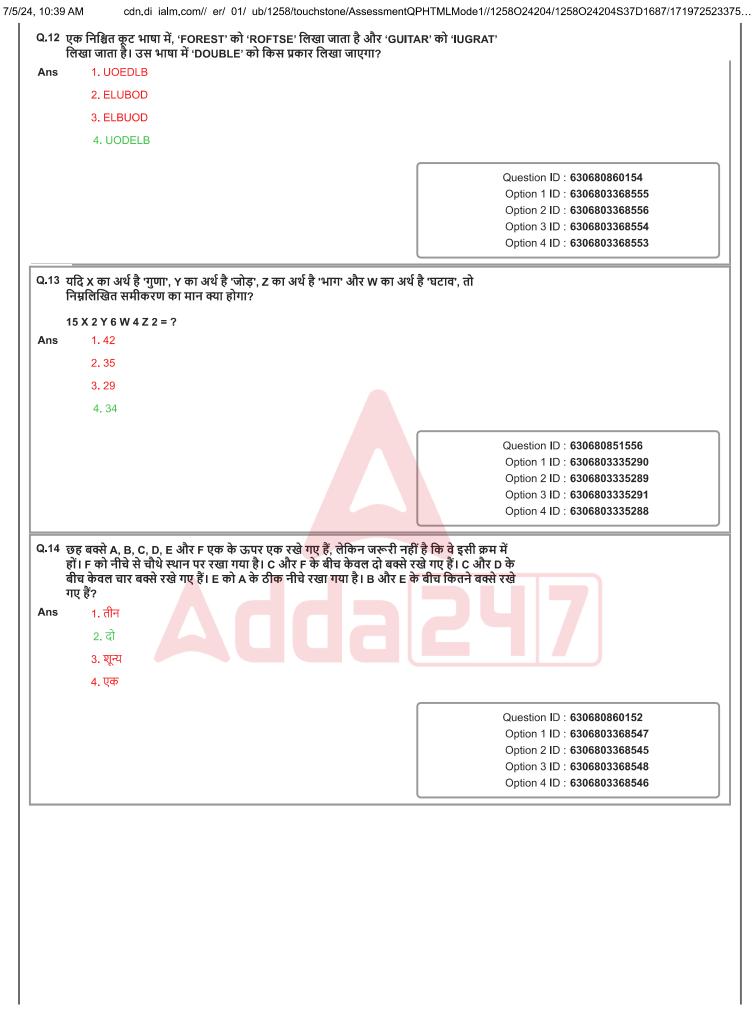

Option 4 ID : 6306803368533                                                                                                                                                                                                                                                                                             |  |  |
|             |                                                                                                                                                                                                                                                                                                                         |  |  |

htt s://cdn.di ialm.com// er/ 01/ ub/1258/touchstone/AssessmentQPHTMLMode1//1258O24204/1258O24204S37D1687/17197252337501948/2311... 4/72







 $htt s://cdn.di ialm.com// er/ 01/ ub/1258/touchstone/Assessment QPHTMLMode1//1258O24204/1258O24204S37D1687/17197252337501948/2311\ldots 5/72$ 





| Q.15 | 9 AM cdn.di ialm.com// er/ 01/ ub/1258/touchstone/AssessmentQPHTMLMode1//1258O24204/1258O24204S37D1687/17197252<br>यदि निम्नलिखित श्रृंखला की प्रत्येक संख्या के इक्राई का अंक और सैकड़े के अंक को परस्पर बदल दिया |
|------|--------------------------------------------------------------------------------------------------------------------------------------------------------------------------------------------------------------------|
|      | जाए, तो कितनी संख्याएँ सम संख्याएँ बन जाएँगी?<br>632, 982, 357, 810, 315, 103