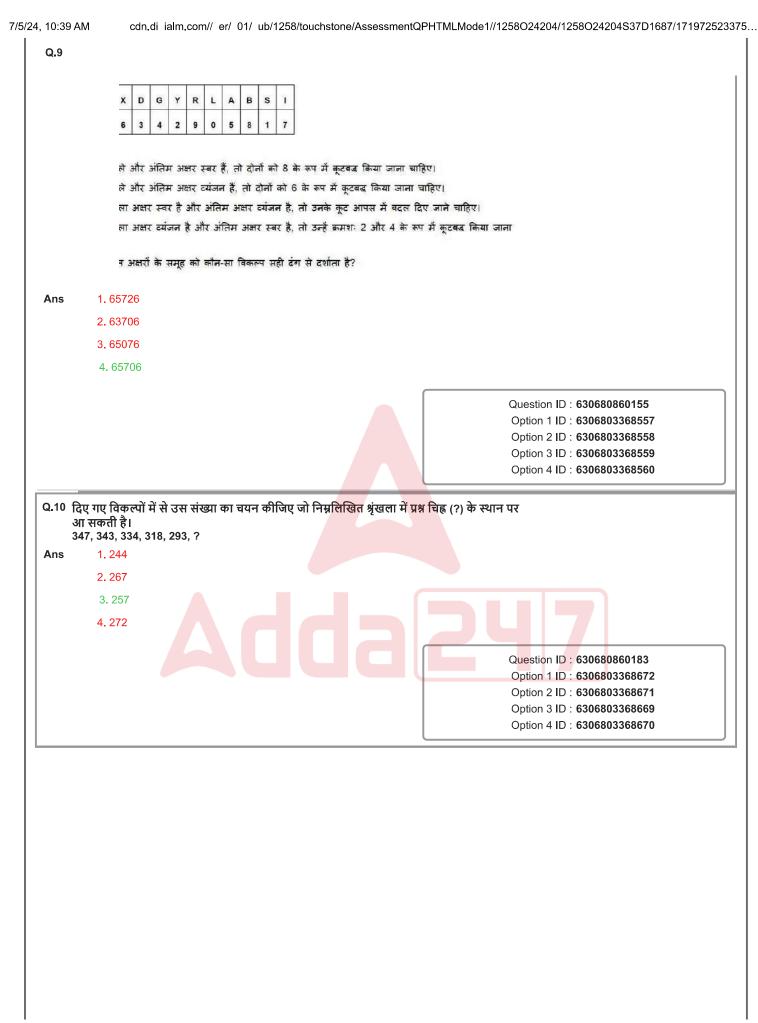

|  |
|       | Option 3 ID : 6306803368625<br>Option 4 ID : 6306803368627                                                                                                                                                                                                                                                                                                                                                                                                          |  |

htt s://cdn.di ialm.com// er/ 01/ ub/1258/touchstone/AssessmentQPHTMLMode1//1258O24204/1258O24204S37D1687/17197252337501948/2311... 9/72













htt s://cdn.di ialm.com// er/ 01/ ub/1258/touchstone/AssessmentQPHTMLMode1//1258O24204/1258O24204S37D1687/17197252337501948/231... 11/72











|             | इसी क्रम में हों। सबसे निचले तल को 1 से क्रमांकित किया गया है; इसके ठीक ऊपरी तल को 2 से<br>क्रमांकित किया गया है और इसी प्रकार अन्य तलों को भी क्रमांकित करते हुए सबसे ऊपरी तल को 6 से<br>क्रमांकित किया गया है। प्रत्येक व्यक्ति अलग-अलग तल पर रहता है। R एक विषम संख्या वाले तल पर<br>रहता है और P से तीन तल ऊपर रहता है। R और Q के बीच केवल M रहता है। N, Q से दो तल नीचे<br>रहता है। O एक सम संख्या वाले तल पर रहता है।<br>निम्नलिखित में से कौन R के ठीक ऊपर वाले तल पर रहता है? |                                                                                                                                                        |
|-------------|------------------------------------------------------------------------------------------------------------------------------------------