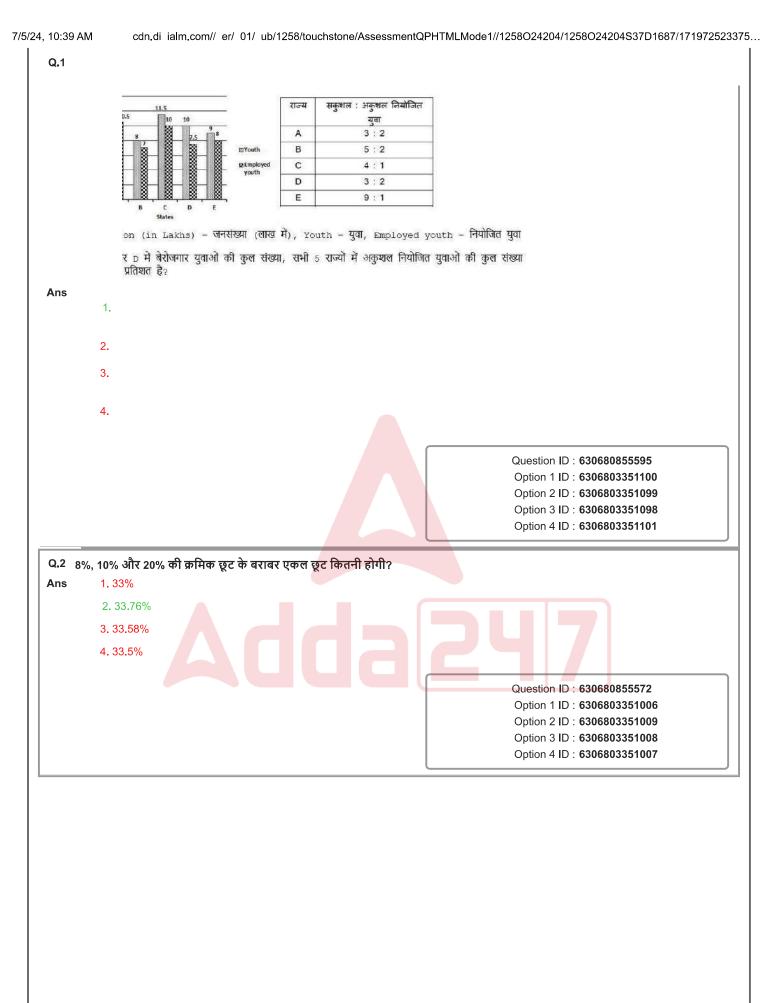

|           |
|         |                         | Option 2 ID : 6306803350825<br>Option 3 ID : 6306803350822                                                                                                           |           |
|         |                         | Option 1 ID : 6306803350823                                                                                                                                          |           |

htt s://cdn.di ialm.com// er/ 01/ ub/1258/touchstone/AssessmentQPHTMLMode1//1258024204/1258024204S37D1687/17197252337501948/231... 32/72







Section : Arithmetical and Numerical Ability 2



















htt s://cdn.di ialm.com// er/ 01/ ub/1258/touchstone/AssessmentQPHTMLMode1//1258024204/1258024204S37D1687/17197252337501948/231... 36/72













htt s://cdn.di ialm.com// er/ 01/ ub/1258/touchstone/AssessmentQPHTMLMode1//1258O24204/1258O24204S37D1687/17197252337501948/231... 38/72











| l, 10:39<br><b>Q.18</b> | A B और C में से प्रत्येक ने ₹50 000 का निवेश करके एक व्यवसाय शरू किया। 7 महीने बाद A ने                                                                                                                                                                                            |
|-------------------------|------------------------------------------------------------------------------------------------------------------------------------------------------------