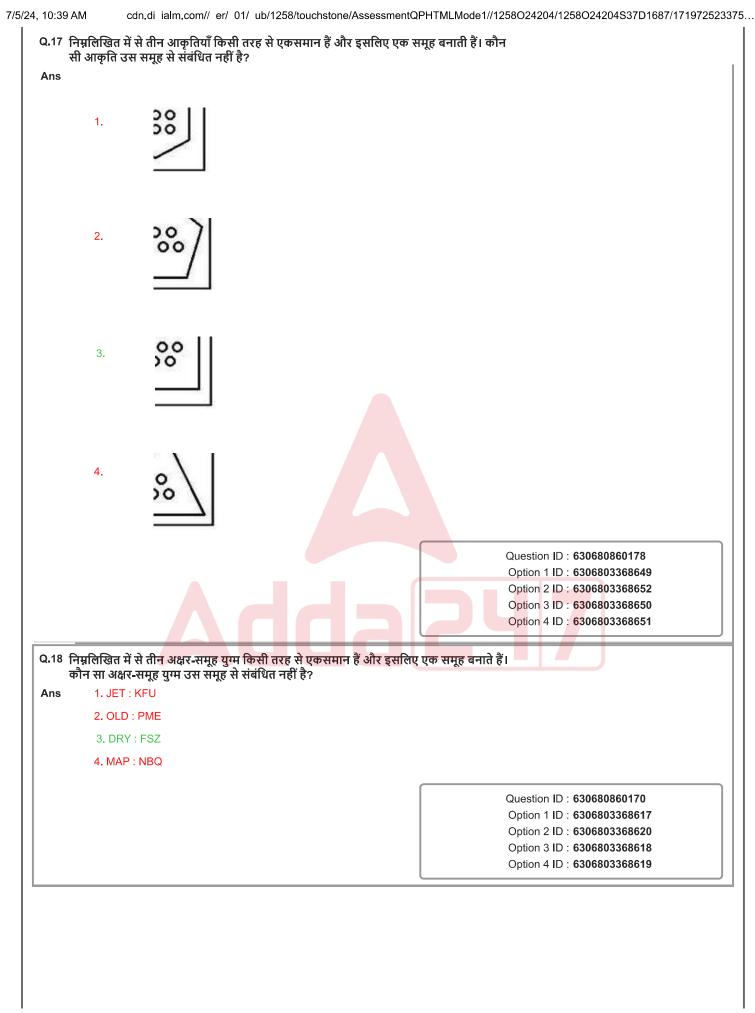

|
|      |                                                                                                                                                                                                                    |
|      |                                                                                                                                                                                                                    |
|      |                                                                                                                                                                                                                    |











| , 10:39 | AM cdn.di ialm.com// er/ 01/ ub/1258/touch                                                                                                                                                                                                                                 | stone/AssessmentQPHTMLMode1//1258O24204/1258O24204S37D1687/17197252              |
|---------|----------------------------------------------------------------------------------------------------------------------------------------------------------------------------------------------------------------------------------------------------------------------------|----------------------------------------------------------------------------------|
|         | उस समुच्चय का चयन करें जिसमें संख्याएँ आपस में उसी<br>